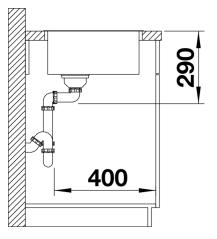

Scope of supply

- waste kit with space-saving pipe, 3 1/2" InFino basket strainer, fixing kit

Details

Top view