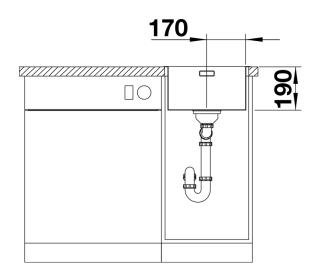

and functional elements
- The harmonious interplay between the radii and surface design creates a modern appeal
- Surface design creates a modern appear
- High quality features consisting of a covered Coverflow and InFino drain system – gracefully integrated and easy-care
- Large bowl capacity and fully utilisable base
- Elegant IF flat-rim for flushmount and for installation from above
- Optional premium accessories are available

- Flexible sealing tape is required when installing a kitchen mixer tap, drain remote control or soap dispenser in laminate worktops, item no. 120 055.

- Please note the cut-out information for the respective installation method.

Scope of supply

- waste kit with space-saving pipe, 3 1/2" InFino basket strainer, fixing kit

Details



Top view



## Cut-out



## Front view