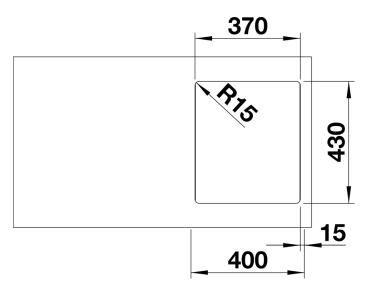

## Cut-out

- Flexible sealing tape is required when installing a kitchen mixer tap, drain remote control or soap dispenser in laminate worktops, item no. 120 055.

- Please note the cut-out information for the respective installation method.