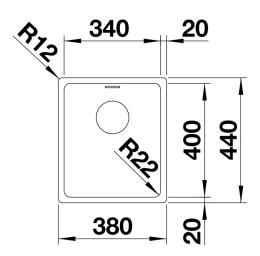

Scope of supply

- waste kit with space-saving pipe, 3 1/2" InFino basket strainer, fixing kit

Details

Top view