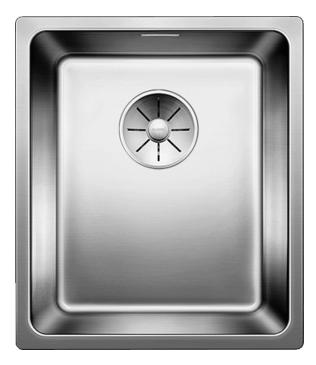

## Product information sheet ANDANO 340-IF

Item no. 522953

## Benefits

- Unique composition of optical and functional elements
- The harmonious interplay between the radii and surface design creates a modern appeal
- Surface design creates a modern appear
- High quality features consisting of a covered Coverflow and InFino drain system – gracefully integrated and easy-care
- Large bowl capacity and fully utilisable base
- Elegant IF flat-rim for flushmount and for installation from above
- Optional premium accessories are available