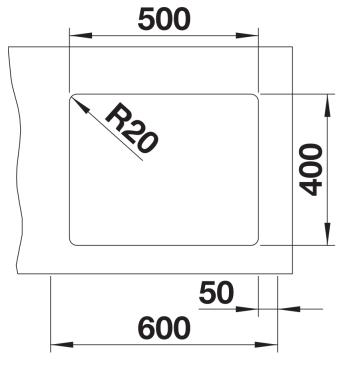

## Product information sheet ETAGON 500-U

Item no. 522236

**Benefits** 



- Generous staggered bowl with the functionality of a sink centre
- Integrated step creates an additional functions level
- Innovative system concept with versatile ETAGON rails
- High-quality features with the covered C-overflow™ and InFino™ drain system elegantly integrated and extremely hygienic
- For under mount installation, ideal in combination with high-quality worktops

## Colours



SILGRANIT® PuraDur® coffee

Available colours: alu metallic

pearl grey white

jasmine anthracite

tartufo rock grey

coffee black - Two ETAGON rails in stainless steel, Waste fitting with space-saving pipe, 3 1/2" InFino™ basket strainer

## Details



Top view



Cut-out



Front view



Side view