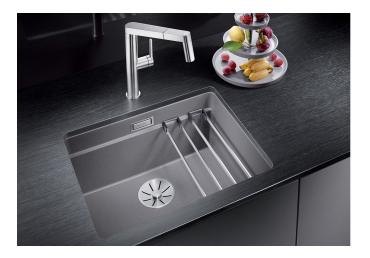

## Product information sheet ETAGON 500-U

Item no. 522236

**Benefits** 

- Generous staggered bowl with the functionality of a sink centre
- Integrated step creates an additional functions level
- Innovative system concept with versatile ETAGON rails
- High-quality features with the covered C-overflow™ and InFino™ drain system elegantly integrated and extremely hygienic
- For under mount installation, ideal in combination with high-quality worktops

## Colours

SILGRANIT® PuraDur® coffee

Available colours: alu metallic

pearl grey white

jasmine anthracite

tartufo rock grey

coffee black - Two ETAGON rails in stainless steel, Waste fitting with space-saving pipe, 3 1/2" InFino™ basket strainer