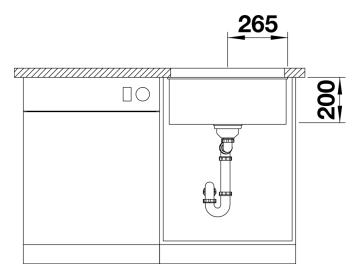

## Product information sheet ETAGON 500-U

Item no. 522236

**Benefits** 



- Generous staggered bowl with the functionality of a sink centre
- Integrated step creates an additional functions level
- Innovative system concept with versatile ETAGON rails
- High-quality features with the covered C-overflow™ and InFino™ drain system elegantly integrated and extremely hygienic
- For under mount installation, ideal in combination with high-quality worktops

## Colours



SILGRANIT® PuraDur® coffee

Available colours: alu metallic

pearl grey white

jasmine anthracite

tartufo rock grey

coffee black - Two ETAGON rails in stainless steel, Waste fitting with space-saving pipe, 3 1/2" InFino™ basket strainer

## Details



Top view



Cut-out



Front view



Side view