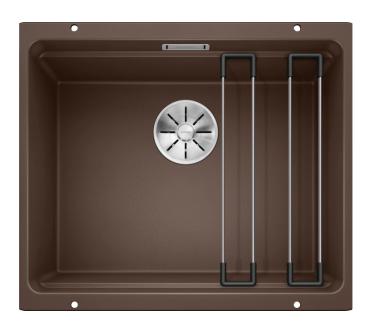

## Colours

SILGRANIT® PuraDur® coffee

Available colours: alu metallic

pearl grey white

jasmine anthracite

tartufo rock grey

coffee black - Two ETAGON rails in stainless steel, Waste fitting with space-saving pipe, 3 1/2" InFino™ basket strainer