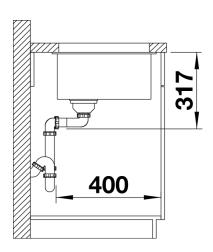

## Product information sheet ETAGON 500-U

Item no. 522236

**Benefits** 



- Generous staggered bowl with the functionality of a sink centre
- Integrated step creates an additional functions level
- Innovative system concept with versatile ETAGON rails
- High-quality features with the covered C-overflow™ and InFino™ drain system elegantly integrated and extremely hygienic
- For under mount installation, ideal in combination with high-quality worktops

## Colours



SILGRANIT® PuraDur® coffee

Available colours: alu metallic

pearl grey white

jasmine anthracite

tartufo rock grey

coffee black - Two ETAGON rails in stainless steel, Waste fitting with space-saving pipe, 3 1/2" InFino™ basket strainer

## Details



Top view



Cut-out



Front view



Side view