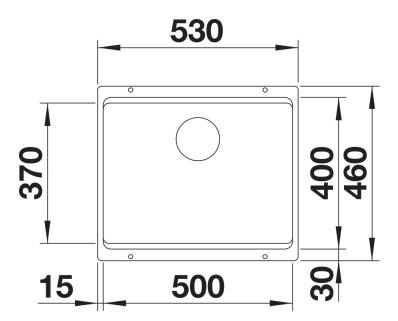

## Product information sheet ETAGON 500-U

Item no. 522236

**Benefits** 



- Generous staggered bowl with the functionality of a sink centre
- Integrated step creates an additional functions level
- Innovative system concept with versatile ETAGON rails
- High-quality features with the covered C-overflow™ and InFino™ drain system elegantly integrated and extremely hygienic
- For under mount installation, ideal in combination with high-quality worktops

## Colours



SILGRANIT® PuraDur® coffee

Available colours: alu metallic

pearl grey white

jasmine anthracite

tartufo rock grey

coffee black - Two ETAGON rails in stainless steel, Waste fitting with space-saving pipe, 3 1/2" InFino™ basket strainer

## Details



Top view



Cut-out



Front view



Side view