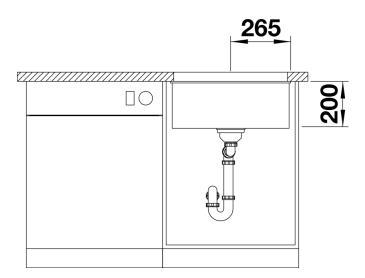

# **BLANCO**

# Product information sheet ETAGON 500-U

Item no. 522234

#### Benefits



- Generous staggered bowl with the functionality of a sink centre
- Integrated step creates an additional functions level
  Innovative system concept with versatile ETAGON rails

- High-quality features with the covered C-overflow<sup>™</sup> and InFino<sup>™</sup> drain system – elegantly integrated and extremely hygienic

- For under mount installation, ideal in combination with high-quality worktops

### Colours



Available colours: alu metallic pearl grey white jasmine anthracite tartufo rock grey coffee black

SILGRANIT® PuraDur® tartufo

- Two ETAGON rails in stainless steel, Waste fitting with space-saving pipe, 3 1/2" InFino™ basket strainer

#### Details











## Front view