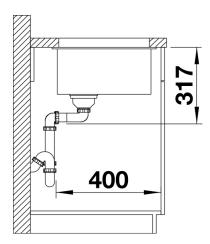

# **BLANCO**

# Product information sheet ETAGON 500-U

Item no. 522234

#### Benefits



- Generous staggered bowl with the functionality of a sink centre
- Integrated step creates an additional functions level
  Innovative system concept with versatile ETAGON rails

- High-quality features with the covered C-overflow<sup>™</sup> and InFino<sup>™</sup> drain system – elegantly integrated and extremely hygienic

- For under mount installation, ideal in combination with high-quality worktops

### Colours



Available colours: alu metallic pearl grey white jasmine anthracite tartufo rock grey coffee black

SILGRANIT® PuraDur® tartufo

- Two ETAGON rails in stainless steel, Waste fitting with space-saving pipe, 3 1/2" InFino™ basket strainer

#### Details











## Front view