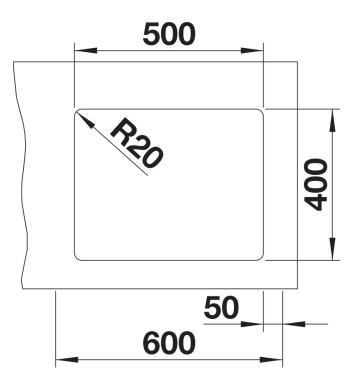

# **BLANCO**

# Product information sheet ETAGON 500-U

Item no. 522234

#### Benefits



- Generous staggered bowl with the functionality of a sink centre
- Integrated step creates an additional functions level
  Innovative system concept with versatile ETAGON rails

- High-quality features with the covered C-overflow<sup>™</sup> and InFino<sup>™</sup> drain system – elegantly integrated and extremely hygienic

- For under mount installation, ideal in combination with high-quality worktops

### Colours



Available colours: alu metallic pearl grey white jasmine anthracite tartufo rock grey coffee black

SILGRANIT® PuraDur® tartufo

- Two ETAGON rails in stainless steel, Waste fitting with space-saving pipe, 3 1/2" InFino™ basket strainer

#### Details











## Front view