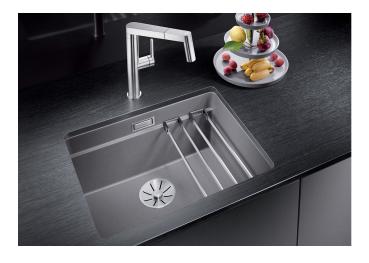

#### Benefits

- Generous staggered bowl with the functionality of a sink centre
- Integrated step creates an additional functions level
  Innovative system concept with versatile ETAGON rails

- High-quality features with the covered C-overflow<sup>™</sup> and InFino<sup>™</sup> drain system – elegantly integrated and extremely hygienic

### Colours

Available colours: alu metallic pearl grey white jasmine anthracite tartufo rock grey coffee black

SILGRANIT® PuraDur® tartufo

- Two ETAGON rails in stainless steel, Waste fitting with space-saving pipe, 3 1/2" InFino™ basket strainer