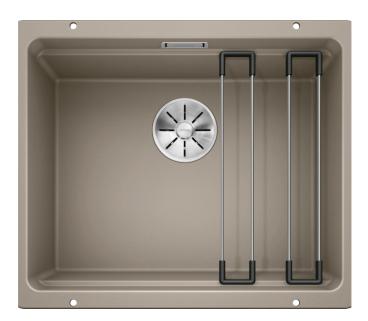

### Colours

Available colours: alu metallic pearl grey white jasmine anthracite tartufo rock grey coffee black

SILGRANIT® PuraDur® tartufo

- Two ETAGON rails in stainless steel, Waste fitting with space-saving pipe, 3 1/2" InFino™ basket strainer