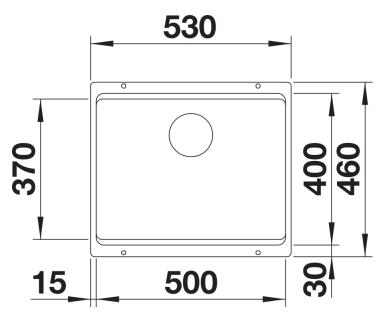

# **BLANCO**

# Product information sheet ETAGON 500-U

Item no. 522234

#### Benefits



- Generous staggered bowl with the functionality of a sink centre
- Integrated step creates an additional functions level
  Innovative system concept with versatile ETAGON rails

- High-quality features with the covered C-overflow<sup>™</sup> and InFino<sup>™</sup> drain system – elegantly integrated and extremely hygienic

- For under mount installation, ideal in combination with high-quality worktops

### Colours



Available colours: alu metallic pearl grey white jasmine anthracite tartufo rock grey coffee black

SILGRANIT® PuraDur® tartufo

- Two ETAGON rails in stainless steel, Waste fitting with space-saving pipe, 3 1/2" InFino™ basket strainer

#### Details











## Front view