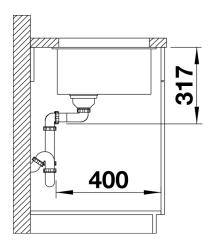

# BLANCO

# Product information sheet ETAGON 500-U

Item no. 522232

#### Benefits



- Generous staggered bowl with the functionality of a sink centre
- Integrated step creates an additional functions level
  Innovative system concept with versatile ETAGON rails

- High-quality features with the covered C-overflow<sup>™</sup> and InFino<sup>™</sup> drain system – elegantly integrated and extremely hygienic

- For under mount installation, ideal in combination with high-quality worktops

### Colours



Available colours: alu metallic pearl grey white jasmine anthracite tartufo rock grey coffee black

SILGRANIT® PuraDur® jasmine

- Two ETAGON rails in stainless steel, Waste fitting with space-saving pipe, 3 1/2" InFino™ basket strainer

#### Details











## Front view