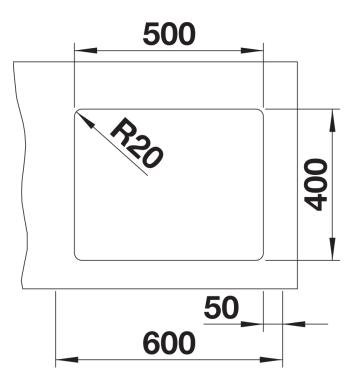

# BLANCO

# Product information sheet ETAGON 500-U

Item no. 522232

#### Benefits



- Generous staggered bowl with the functionality of a sink centre
- Integrated step creates an additional functions level
  Innovative system concept with versatile ETAGON rails

- High-quality features with the covered C-overflow<sup>™</sup> and InFino<sup>™</sup> drain system – elegantly integrated and extremely hygienic

- For under mount installation, ideal in combination with high-quality worktops

### Colours



Available colours: alu metallic pearl grey white jasmine anthracite tartufo rock grey coffee black

SILGRANIT® PuraDur® jasmine

- Two ETAGON rails in stainless steel, Waste fitting with space-saving pipe, 3 1/2" InFino™ basket strainer

#### Details











## Front view