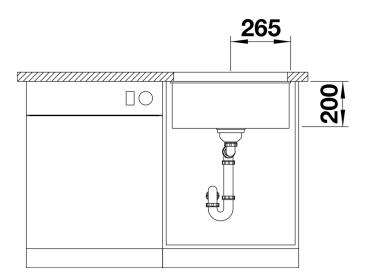

# BLANCO

# Product information sheet ETAGON 500-U

Item no. 522232

#### Benefits



- Generous staggered bowl with the functionality of a sink centre
- Integrated step creates an additional functions level
  Innovative system concept with versatile ETAGON rails

- High-quality features with the covered C-overflow<sup>™</sup> and InFino<sup>™</sup> drain system – elegantly integrated and extremely hygienic

- For under mount installation, ideal in combination with high-quality worktops

### Colours



Available colours: alu metallic pearl grey white jasmine anthracite tartufo rock grey coffee black

SILGRANIT® PuraDur® jasmine

- Two ETAGON rails in stainless steel, Waste fitting with space-saving pipe, 3 1/2" InFino™ basket strainer

#### Details











## Front view