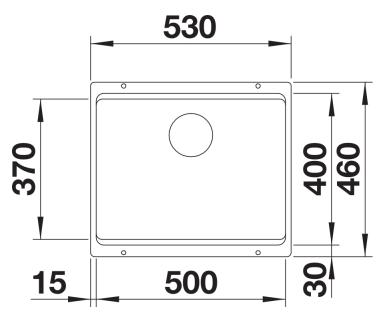

# BLANCO

# Product information sheet ETAGON 500-U

Item no. 522232

#### Benefits



- Generous staggered bowl with the functionality of a sink centre
- Integrated step creates an additional functions level
  Innovative system concept with versatile ETAGON rails

- High-quality features with the covered C-overflow<sup>™</sup> and InFino<sup>™</sup> drain system – elegantly integrated and extremely hygienic

- For under mount installation, ideal in combination with high-quality worktops

### Colours



Available colours: alu metallic pearl grey white jasmine anthracite tartufo rock grey coffee black

SILGRANIT® PuraDur® jasmine

- Two ETAGON rails in stainless steel, Waste fitting with space-saving pipe, 3 1/2" InFino™ basket strainer

#### Details











## Front view