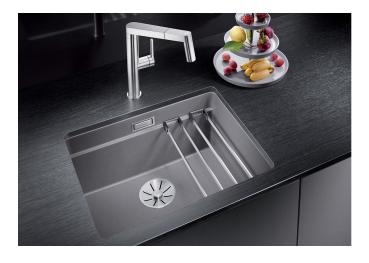

#### Benefits

- Generous staggered bowl with the functionality of a sink centre
- Integrated step creates an additional functions level
  Innovative system concept with versatile ETAGON rails

- High-quality features with the covered C-overflow<sup>™</sup> and InFino<sup>™</sup> drain system – elegantly integrated and extremely hygienic

### Colours

Available colours: alu metallic pearl grey white jasmine anthracite tartufo rock grey coffee black

SILGRANIT® PuraDur® jasmine

- Two ETAGON rails in stainless steel, Waste fitting with space-saving pipe, 3 1/2" InFino™ basket strainer