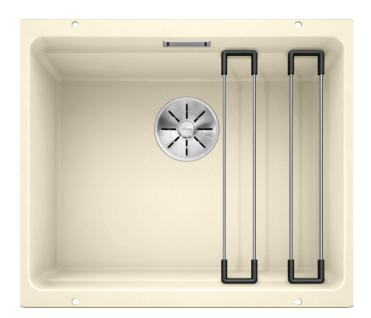

#### Benefits

- Generous staggered bowl with the functionality of a sink centre
- Integrated step creates an additional functions level
  Innovative system concept with versatile ETAGON rails

- High-quality features with the covered C-overflow<sup>™</sup> and InFino<sup>™</sup> drain system – elegantly integrated and extremely hygienic

### Colours

Available colours: alu metallic pearl grey white jasmine anthracite tartufo rock grey coffee black

SILGRANIT® PuraDur® jasmine

- Two ETAGON rails in stainless steel, Waste fitting with space-saving pipe, 3 1/2" InFino™ basket strainer