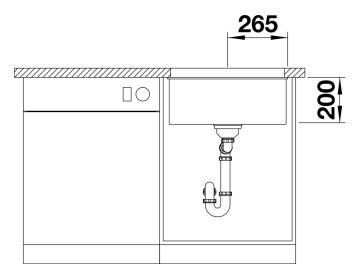

## Product information sheet ETAGON 500-U

Item no. 522230

**Benefits** 



- Generous staggered bowl with the functionality of a sink centre
- Integrated step creates an additional functions level
- Innovative system concept with versatile ETAGON rails
- High-quality features with the covered C-overflow™ and InFino™ drain system elegantly integrated and extremely hygienic
- For under mount installation, ideal in combination with high-quality worktops

## Colours



SILGRANIT® PuraDur® pearl grey

Available colours:

alu metallic pearl grey white

jasmine

anthracite tartufo

rock grey

coffee

black

- Two ETAGON rails in stainless steel, Waste fitting with space-saving pipe, 3 1/2" InFino™ basket strainer

## Details



Top view



Cut-out



Front view



Side view