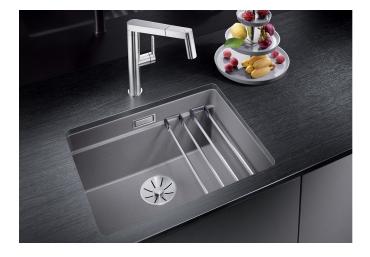

## Product information sheet ETAGON 500-U

Item no. 522230

**Benefits** 

- Generous staggered bowl with the functionality of a sink centre
- Integrated step creates an additional functions level
- Innovative system concept with versatile ETAGON rails
- High-quality features with the covered C-overflow™ and InFino™ drain system elegantly integrated and extremely hygienic
- For under mount installation, ideal in combination with high-quality worktops

black

- Two ETAGON rails in stainless steel, Waste fitting with space-saving pipe, 3 1/2" InFino™ basket strainer