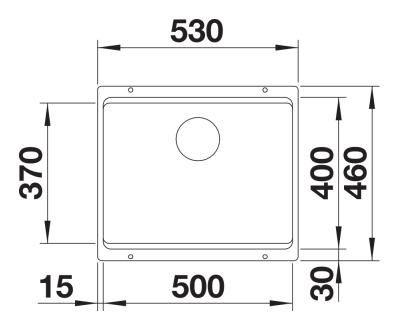

## Product information sheet ETAGON 500-U

Item no. 522230

**Benefits** 



- Generous staggered bowl with the functionality of a sink centre
- Integrated step creates an additional functions level
- Innovative system concept with versatile ETAGON rails
- High-quality features with the covered C-overflow™ and InFino™ drain system elegantly integrated and extremely hygienic
- For under mount installation, ideal in combination with high-quality worktops

## Colours



SILGRANIT® PuraDur® pearl grey

Available colours:

alu metallic pearl grey white

jasmine

anthracite tartufo

rock grey

coffee

black

- Two ETAGON rails in stainless steel, Waste fitting with space-saving pipe, 3 1/2" InFino™ basket strainer

## Details



Top view



Cut-out



Front view



Side view