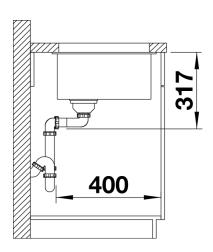

## Product information sheet ETAGON 500-U

Item no. 522230

**Benefits** 



- Generous staggered bowl with the functionality of a sink centre
- Integrated step creates an additional functions level
- Innovative system concept with versatile ETAGON rails
- High-quality features with the covered C-overflow™ and InFino™ drain system elegantly integrated and extremely hygienic
- For under mount installation, ideal in combination with high-quality worktops

## Colours



SILGRANIT® PuraDur® pearl grey

Available colours:

alu metallic pearl grey white

jasmine

anthracite tartufo

rock grey

coffee

black

- Two ETAGON rails in stainless steel, Waste fitting with space-saving pipe, 3 1/2" InFino™ basket strainer

## Details



Top view



Cut-out



Front view



Side view