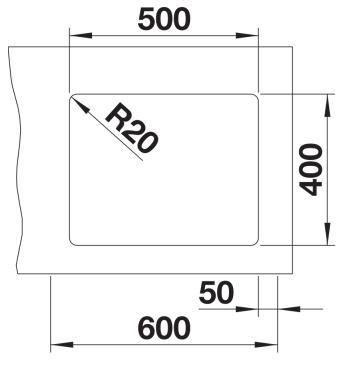

## Product information sheet ETAGON 500-U

Item no. 522230

**Benefits** 



- Generous staggered bowl with the functionality of a sink centre
- Integrated step creates an additional functions level
- Innovative system concept with versatile ETAGON rails
- High-quality features with the covered C-overflow™ and InFino™ drain system elegantly integrated and extremely hygienic
- For under mount installation, ideal in combination with high-quality worktops

## Colours



SILGRANIT® PuraDur® pearl grey

Available colours:

alu metallic pearl grey white

jasmine

anthracite tartufo

rock grey

coffee

black

- Two ETAGON rails in stainless steel, Waste fitting with space-saving pipe, 3 1/2" InFino™ basket strainer

## Details



Top view



Cut-out



Front view



Side view