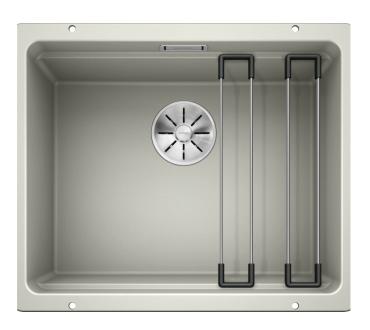

## Product information sheet ETAGON 500-U

Item no. 522230

**Benefits** 

- Generous staggered bowl with the functionality of a sink centre
- Integrated step creates an additional functions level
- Innovative system concept with versatile ETAGON rails
- High-quality features with the covered C-overflow™ and InFino™ drain system elegantly integrated and extremely hygienic
- For under mount installation, ideal in combination with high-quality worktops

black

- Two ETAGON rails in stainless steel, Waste fitting with space-saving pipe, 3 1/2" InFino™ basket strainer