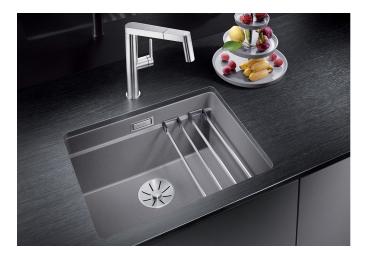

## Product information sheet ETAGON 500-U

Item no. 522229

**Benefits** 

- Generous staggered bowl with the functionality of a sink centre
- Integrated step creates an additional functions level
- Innovative system concept with versatile ETAGON rails
- High-quality features with the covered C-overflow™ and InFino™ drain system elegantly integrated and extremely hygienic
- For under mount installation, ideal in combination with high-quality worktops

black

- Two ETAGON rails in stainless steel, Waste fitting with space-saving pipe, 3 1/2" InFino™ basket strainer