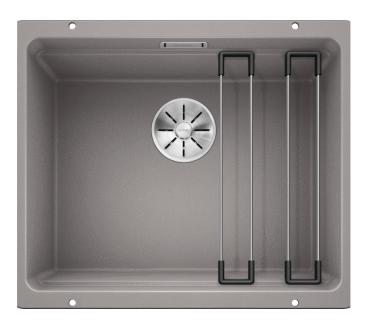

## Colours

SILGRANIT® PuraDur® alu metallic

Available colours: alu metallic

pearl grey white

jasmine anthracite

tartufo

rock grey

coffee

black

- Two ETAGON rails in stainless steel, Waste fitting with space-saving pipe, 3 1/2" InFino™ basket strainer