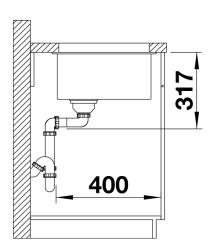

## Product information sheet ETAGON 500-U

Item no. 522229

**Benefits** 



- Generous staggered bowl with the functionality of a sink centre
- Integrated step creates an additional functions level
- Innovative system concept with versatile ETAGON rails
- High-quality features with the covered C-overflow™ and InFino™ drain system elegantly integrated and extremely hygienic
- For under mount installation, ideal in combination with high-quality worktops

## Colours



SILGRANIT® PuraDur® alu metallic

Available colours: alu metallic

pearl grey white

jasmine anthracite

tartufo

rock grey

coffee

black

- Two ETAGON rails in stainless steel, Waste fitting with space-saving pipe, 3 1/2" InFino™ basket strainer

## Details



Top view



Cut-out



Front view



Side view