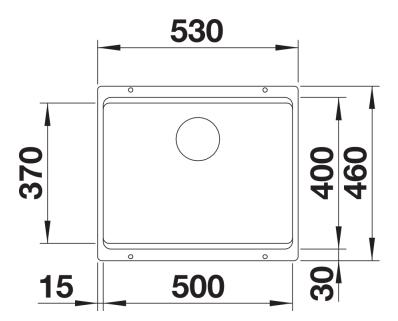

## Product information sheet ETAGON 500-U

Item no. 522229

**Benefits** 



- Generous staggered bowl with the functionality of a sink centre
- Integrated step creates an additional functions level
- Innovative system concept with versatile ETAGON rails
- High-quality features with the covered C-overflow™ and InFino™ drain system elegantly integrated and extremely hygienic
- For under mount installation, ideal in combination with high-quality worktops

## Colours



SILGRANIT® PuraDur® alu metallic

Available colours: alu metallic

pearl grey white

jasmine anthracite

tartufo

rock grey

coffee

black

- Two ETAGON rails in stainless steel, Waste fitting with space-saving pipe, 3 1/2" InFino™ basket strainer

## Details



Top view



Cut-out



Front view



Side view