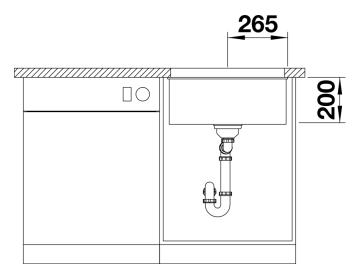

## Product information sheet ETAGON 500-U

Item no. 522229

**Benefits** 



- Generous staggered bowl with the functionality of a sink centre
- Integrated step creates an additional functions level
- Innovative system concept with versatile ETAGON rails
- High-quality features with the covered C-overflow™ and InFino™ drain system elegantly integrated and extremely hygienic
- For under mount installation, ideal in combination with high-quality worktops

## Colours



SILGRANIT® PuraDur® alu metallic

Available colours: alu metallic

pearl grey white

jasmine anthracite

tartufo

rock grey

coffee

black

- Two ETAGON rails in stainless steel, Waste fitting with space-saving pipe, 3 1/2" InFino™ basket strainer

## Details



Top view



Cut-out



Front view



Side view