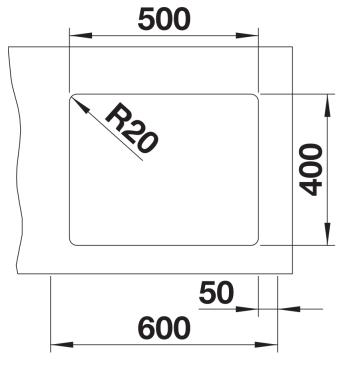

## Product information sheet ETAGON 500-U

Item no. 522229

**Benefits** 



- Generous staggered bowl with the functionality of a sink centre
- Integrated step creates an additional functions level
- Innovative system concept with versatile ETAGON rails
- High-quality features with the covered C-overflow™ and InFino™ drain system elegantly integrated and extremely hygienic
- For under mount installation, ideal in combination with high-quality worktops

## Colours



SILGRANIT® PuraDur® alu metallic

Available colours: alu metallic

pearl grey white

jasmine anthracite

tartufo

rock grey

coffee

black

- Two ETAGON rails in stainless steel, Waste fitting with space-saving pipe, 3 1/2" InFino™ basket strainer

## Details



Top view



Cut-out



Front view



Side view