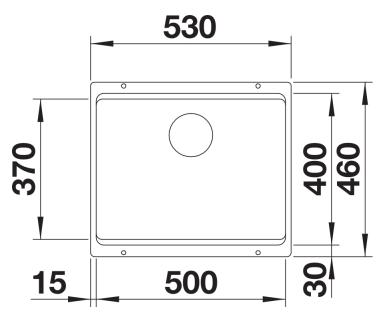

# **BLANCO**

# Product information sheet ETAGON 500-U

Item no. 522228

#### Benefits



- Generous staggered bowl with the functionality of a sink centre
- Integrated step creates an additional functions level
  Innovative system concept with versatile ETAGON rails

- High-quality features with the covered C-overflow<sup>™</sup> and InFino<sup>™</sup> drain system – elegantly integrated and extremely hygienic

- For under mount installation, ideal in combination with high-quality worktops

### Colours



Available colours: alu metallic pearl grey white jasmine anthracite tartufo rock grey coffee black

SILGRANIT® PuraDur® rock grey

- Two ETAGON rails in stainless steel, Waste fitting with space-saving pipe, 3 1/2" InFino™ basket strainer

#### Details











## Front view