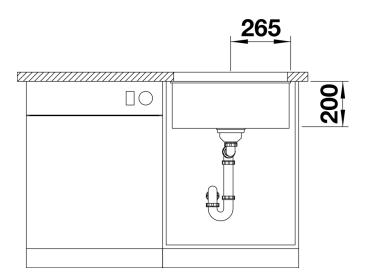

# **BLANCO**

# Product information sheet ETAGON 500-U

Item no. 522228

#### Benefits



- Generous staggered bowl with the functionality of a sink centre
- Integrated step creates an additional functions level
  Innovative system concept with versatile ETAGON rails

- High-quality features with the covered C-overflow<sup>™</sup> and InFino<sup>™</sup> drain system – elegantly integrated and extremely hygienic

- For under mount installation, ideal in combination with high-quality worktops

### Colours



Available colours: alu metallic pearl grey white jasmine anthracite tartufo rock grey coffee black

SILGRANIT® PuraDur® rock grey

- Two ETAGON rails in stainless steel, Waste fitting with space-saving pipe, 3 1/2" InFino™ basket strainer

#### Details











## Front view