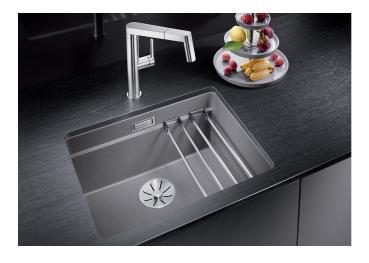

#### Benefits

- Generous staggered bowl with the functionality of a sink centre
- Integrated step creates an additional functions level
  Innovative system concept with versatile ETAGON rails

- High-quality features with the covered C-overflow<sup>™</sup> and InFino<sup>™</sup> drain system – elegantly integrated and extremely hygienic

- For under mount installation, ideal in combination with high-quality worktops

### Colours

Available colours: alu metallic pearl grey white jasmine anthracite tartufo rock grey coffee black

SILGRANIT® PuraDur® rock grey

- Two ETAGON rails in stainless steel, Waste fitting with space-saving pipe, 3 1/2" InFino™ basket strainer