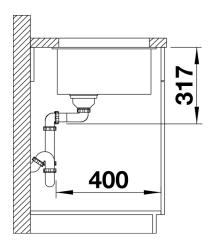

# **BLANCO**

# Product information sheet ETAGON 500-U

Item no. 522228

#### Benefits



- Generous staggered bowl with the functionality of a sink centre
- Integrated step creates an additional functions level
  Innovative system concept with versatile ETAGON rails

- High-quality features with the covered C-overflow<sup>™</sup> and InFino<sup>™</sup> drain system – elegantly integrated and extremely hygienic

- For under mount installation, ideal in combination with high-quality worktops

### Colours



Available colours: alu metallic pearl grey white jasmine anthracite tartufo rock grey coffee black

SILGRANIT® PuraDur® rock grey

- Two ETAGON rails in stainless steel, Waste fitting with space-saving pipe, 3 1/2" InFino™ basket strainer

#### Details











## Front view