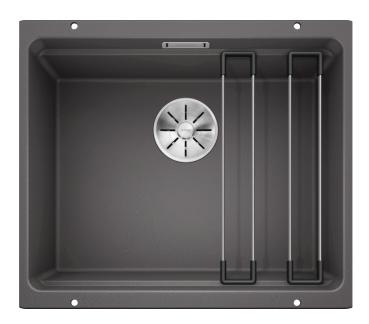

# **BLANCO**

# Product information sheet ETAGON 500-U

Item no. 522228

#### Benefits



- Generous staggered bowl with the functionality of a sink centre
- Integrated step creates an additional functions level
  Innovative system concept with versatile ETAGON rails

- High-quality features with the covered C-overflow<sup>™</sup> and InFino<sup>™</sup> drain system – elegantly integrated and extremely hygienic

- For under mount installation, ideal in combination with high-quality worktops

### Colours



Available colours: alu metallic pearl grey white jasmine anthracite tartufo rock grey coffee black

SILGRANIT® PuraDur® rock grey

- Two ETAGON rails in stainless steel, Waste fitting with space-saving pipe, 3 1/2" InFino™ basket strainer

#### Details











## Front view