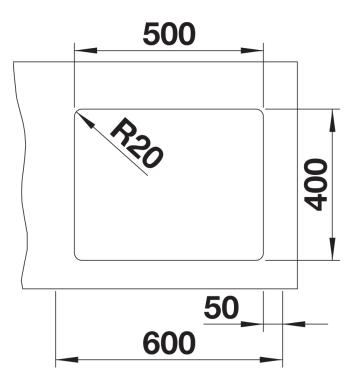

# **BLANCO**

# Product information sheet ETAGON 500-U

Item no. 522228

#### Benefits



- Generous staggered bowl with the functionality of a sink centre
- Integrated step creates an additional functions level
  Innovative system concept with versatile ETAGON rails

- High-quality features with the covered C-overflow<sup>™</sup> and InFino<sup>™</sup> drain system – elegantly integrated and extremely hygienic

- For under mount installation, ideal in combination with high-quality worktops

### Colours



Available colours: alu metallic pearl grey white jasmine anthracite tartufo rock grey coffee black

SILGRANIT® PuraDur® rock grey

- Two ETAGON rails in stainless steel, Waste fitting with space-saving pipe, 3 1/2" InFino™ basket strainer

#### Details











## Front view