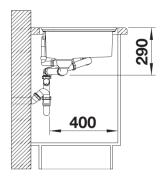

nal hook-in colander fits anywhere in the main bowl and multi depot tray
- Edition with lots of extras included high-quality bridging chopping board in walnut, multi depot colander as the perfect complement to the multifunctional colander
- High-quality features with the covered C-overflow and InFino drain system elegantly integrated and extremely easy-care

- wooden chopping board, multifunctional stainless steel colander (adequate for main bowl), stainless steel multi depot colander (adequate for main bowl), waste kit with space-saving pipe,  $2 \times 3 \times 10^{-2}$  InFino basket strainer with drain remote control (rotary switch) for the main bowl

224787 - Multifunctional colander 225331 - Bridging chopping board

220145 - Tray

## **Details**



Top view



Cut-out



Front view



Side view