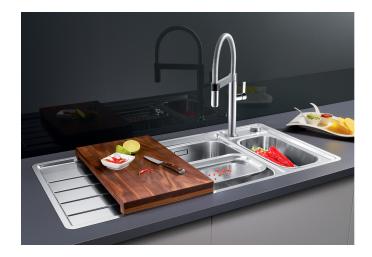

## Product information sheet AXIS III 6 S-IF Edition

Item no. 522106

**Benefits** 

- Accentuated base contours create an aesthetically pleasing contoured bowl with large base area
- Elegant extent bowl with emphasised base contour for the largest possible level surface for the safe positioning of glasses and bulky items
- Flowing ergonomic work processes along two axis
- Multifunctional hook-in colander fits anywhere in the main bowl and multi depot tray
- Edition with lots of extras included high-quality bridging chopping board in walnut, multi depot colander as the perfect complement to the multifunctional colander
- High-quality features with the covered C-overflow and InFino drain system elegantly integrated and extremely easy-care

- wooden chopping board, multifunctional stainless steel colander (adequate for main bowl), stainless steel multi depot colander (adequate for main bowl), waste kit with space-saving pipe,  $2 \times 3 \times 10^{-2}$  InFino basket strainer with drain remote control (rotary switch) for the main bowl

224787 - Multifunctional colander 225331 - Bridging chopping board

220145 - Tray