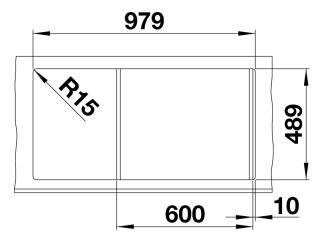

g two axis
- Multifunctional hook-in colander fits anywhere in the main bowl and multi depot tray
- Edition with lots of extras included high-quality bridging chopping board in walnut, multi depot colander as the perfect complement to the multifunctional colander
- High-quality features with the covered C-overflow and InFino drain system elegantly integrated and extremely easy-care

- wooden chopping board, multifunctional stainless steel colander (adequate for main bowl), stainless steel multi depot colander (adequate for main bowl), waste kit with space-saving pipe,  $2 \times 3 \times 10^{-2}$  InFino basket strainer with drain remote control (rotary switch) for the main bowl

224787 - Multifunctional colander 225331 - Bridging chopping board

220145 - Tray

## **Details**



Top view



Cut-out



Front view



Side view