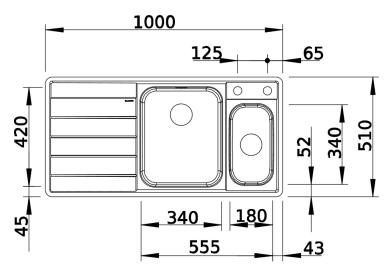

ocesses along two axis
- Multifunctional hook-in colander fits anywhere in the main bowl and multi depot tray
- Edition with lots of extras included high-quality bridging chopping board in walnut, multi depot colander as the perfect complement to the multifunctional colander
- High-quality features with the covered C-overflow and InFino drain system elegantly integrated and extremely easy-care

- wooden chopping board, multifunctional stainless steel colander (adequate for main bowl), stainless steel multi depot colander (adequate for main bowl), waste kit with space-saving pipe,  $2 \times 3 \times 10^{-2}$  InFino basket strainer with drain remote control (rotary switch) for the main bowl

224787 - Multifunctional colander 225331 - Bridging chopping board

220145 - Tray

## **Details**



Top view



Cut-out



Front view



Side view