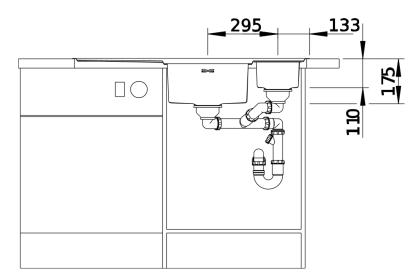

- Multifunctional hook-in colander fits anywhere in the main bowl and multi depot tray
- Edition with lots of extras included high-quality bridging chopping board in walnut, multi depot colander as the perfect complement to the multifunctional colander
- High-quality features with the covered C-overflow and InFino drain system elegantly integrated and extremely easy-care

- wooden chopping board, multifunctional stainless steel colander (adequate for main bowl), stainless steel multi depot colander (adequate for main bowl), waste kit with space-saving pipe,  $2 \times 3 \times 10^{-2}$  InFino basket strainer with drain remote control (rotary switch) for the main bowl

224787 - Multifunctional colander 225331 - Bridging chopping board

220145 - Tray

## **Details**



Top view



Cut-out



Front view



Side view