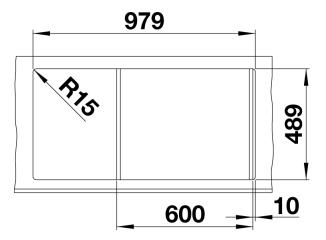

base area
- Elegant extent bowl with emphasised base contour for the largest possible level surface for the safe positioning of glasses and bulky items
- Flowing ergonomic work processes along two axis
- Movable cutting board for working directly into cooking dishes
- Multifunctional hook-in colander fits anywhere in the main bowl
- High-quality features with the covered C-overflow and InFino drain system elegantly integrated and extremely easy-care

- movable safety glas cutting board, multifunction colander in stainless steel (adequate for main bowl) waste kit with space-saving pipe, 2 x 3  $\frac{1}{2}$ " InFino basket strainer with drain remote control (rotary switch) for the main bowl

234047 - Glass cutting board white

224787 - Multifunctional colander

## **Details**



Top view



Cut-out



Front view



Side view