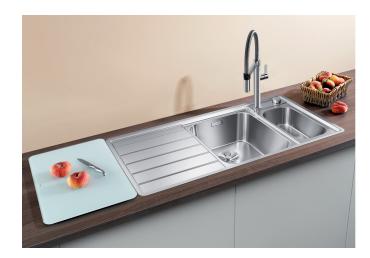

## Product information sheet AXIS III 6 S-IF

Item no. 522105

**Benefits** 

- Accentuated base contours create an aesthetically pleasing contoured bowl with large base area
- Elegant extent bowl with emphasised base contour for the largest possible level surface for the safe positioning of glasses and bulky items
- Flowing ergonomic work processes along two axis
- Movable cutting board for working directly into cooking dishes
- Multifunctional hook-in colander fits anywhere in the main bowl
- High-quality features with the covered C-overflow and InFino drain system elegantly integrated and extremely easy-care

- movable safety glas cutting board, multifunction colander in stainless steel (adequate for main bowl) waste kit with space-saving pipe, 2 x 3  $\frac{1}{2}$ " InFino basket strainer with drain remote control (rotary switch) for the main bowl

234047 - Glass cutting board white

224787 - Multifunctional colander