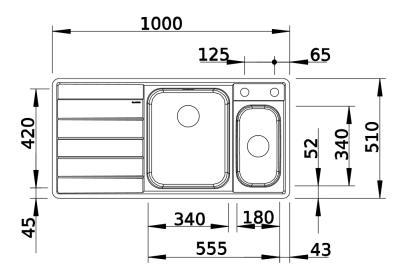

l with large base area
- Elegant extent bowl with emphasised base contour for the largest possible level surface for the safe positioning of glasses and bulky items
- Flowing ergonomic work processes along two axis
- Movable cutting board for working directly into cooking dishes
- Multifunctional hook-in colander fits anywhere in the main bowl
- High-quality features with the covered C-overflow and InFino drain system elegantly integrated and extremely easy-care

- movable safety glas cutting board, multifunction colander in stainless steel (adequate for main bowl) waste kit with space-saving pipe, 2 x 3  $\frac{1}{2}$ " InFino basket strainer with drain remote control (rotary switch) for the main bowl

234047 - Glass cutting board white

224787 - Multifunctional colander

## **Details**



Top view



Cut-out



Front view



Side view