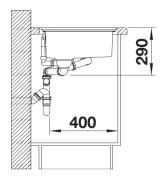

nt bowl with emphasised base contour for the largest possible level surface for the safe positioning of glasses and bulky items
- Flowing ergonomic work processes along two axis
- Movable cutting board for working directly into cooking dishes
- Multifunctional hook-in colander fits anywhere in the main bowl
- High-quality features with the covered C-overflow and InFino drain system elegantly integrated and extremely easy-care

- movable safety glas cutting board, multifunction colander in stainless steel (adequate for main bowl) waste kit with space-saving pipe, 2 x 3  $\frac{1}{2}$ " InFino basket strainer with drain remote control (rotary switch) for the main bowl

234047 - Glass cutting board white

224787 - Multifunctional colander

## **Details**



Top view



Cut-out



Front view



Side view