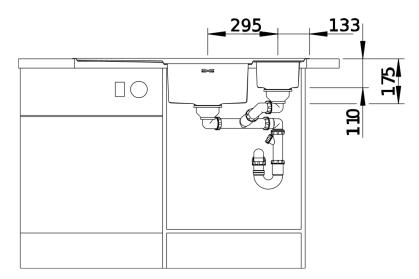

- Elegant extent bowl with emphasised base contour for the largest possible level surface for the safe positioning of glasses and bulky items
- Flowing ergonomic work processes along two axis
- Movable cutting board for working directly into cooking dishes
- Multifunctional hook-in colander fits anywhere in the main bowl
- High-quality features with the covered C-overflow and InFino drain system elegantly integrated and extremely easy-care

- movable safety glas cutting board, multifunction colander in stainless steel (adequate for main bowl) waste kit with space-saving pipe, 2 x 3  $\frac{1}{2}$ " InFino basket strainer with drain remote control (rotary switch) for the main bowl

234047 - Glass cutting board white

224787 - Multifunctional colander

## **Details**



Top view



Cut-out



Front view



Side view