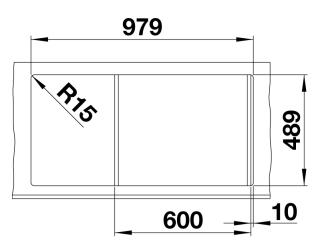

e area

- Elegant extent bowl with emphasised base contour for the largest possible level surface for the safe positioning of glasses and bulky items

- Flowing ergonomic work processes along two axis

- Movable cutting board for working directly into cooking dishes

- Multifunctional hook-in colander fits anywhere in the main bowl

- High-quality features with the covered C-overflow and InFino drain system – elegantly integrated and extremely easy-care

- movable safety glas cutting board, multifunction colander in stainless steel (adequate for main bowl) waste kit with space-saving pipe,  $2 \times 3 \frac{1}{2}$ " InFino basket strainer with drain remote control (rotary switch) for the main bowl

234047 - Glass cutting board white 224787 - Multifunctional colander

Details



Top view



## Cut-out



Front view



Side view