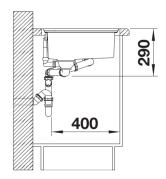

l with emphasised base contour for the largest possible level surface for the safe positioning of glasses and bulky items

- Flowing ergonomic work processes along two axis

- Movable cutting board for working directly into cooking dishes

- Multifunctional hook-in colander fits anywhere in the main bowl

- High-quality features with the covered C-overflow and InFino drain system – elegantly integrated and extremely easy-care

- movable safety glas cutting board, multifunction colander in stainless steel (adequate for main bowl) waste kit with space-saving pipe,  $2 \times 3 \frac{1}{2}$ " InFino basket strainer with drain remote control (rotary switch) for the main bowl

234047 - Glass cutting board white 224787 - Multifunctional colander

Details



Top view



## Cut-out



Front view



Side view