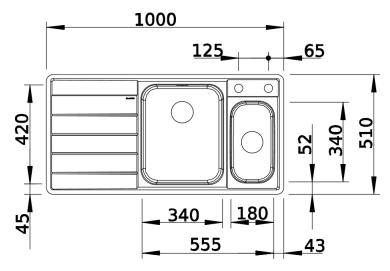

234047 - Glass cutting board white 224787 - Multifunctional colander

Details

Top view