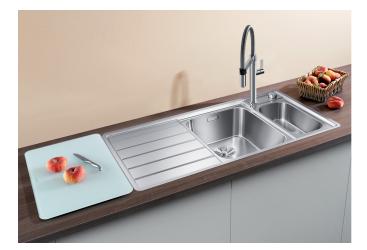

## Benefits

- Accentuated base contours create an aesthetically pleasing contoured bowl with large base area

- Elegant extent bowl with emphasised base contour for the largest possible level surface for the safe positioning of glasses and bulky items

- Flowing ergonomic work processes along two axis

- Movable cutting board for working directly into cooking dishes

- Multifunctional hook-in colander fits anywhere in the main bowl

- High-quality features with the covered C-overflow and InFino drain system – elegantly integrated and extremely easy-care

- movable safety glas cutting board, multifunction colander in stainless steel (adequate for main bowl) waste kit with space-saving pipe,  $2 \times 3 \frac{1}{2}$ " InFino basket strainer with drain remote control (rotary switch) for the main bowl

234047 - Glass cutting board white 224787 - Multifunctional colander

Details

Top view