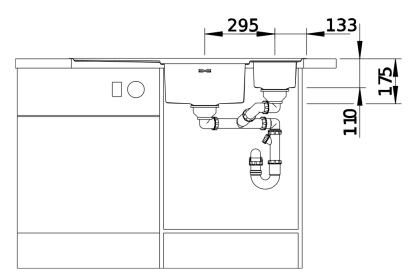

ant extent bowl with emphasised base contour for the largest possible level surface for the safe positioning of glasses and bulky items

- Flowing ergonomic work processes along two axis

- Movable cutting board for working directly into cooking dishes

- Multifunctional hook-in colander fits anywhere in the main bowl

- High-quality features with the covered C-overflow and InFino drain system – elegantly integrated and extremely easy-care

- movable safety glas cutting board, multifunction colander in stainless steel (adequate for main bowl) waste kit with space-saving pipe,  $2 \times 3 \frac{1}{2}$ " InFino basket strainer with drain remote control (rotary switch) for the main bowl

234047 - Glass cutting board white 224787 - Multifunctional colander

Details



Top view



## Cut-out



Front view



Side view