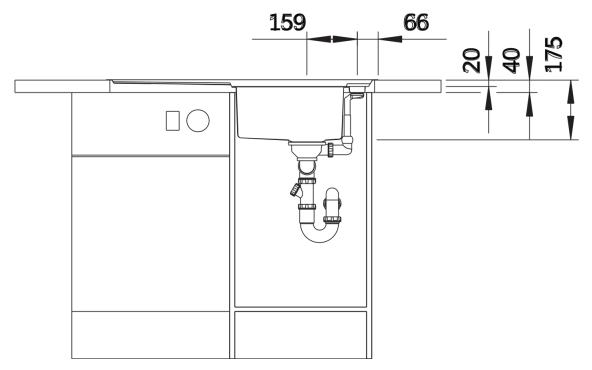

## Product information sheet AXIS III 45 S-IF

Item no. 522102

## Benefits



- Accentuated base contours create an aesthetically pleasing contoured bowl with large base area
- Elegant extent bowl with emphasised base contour for the largest possible level surface for the safe positioning of glasses and bulky items
- Flowing ergonomic work processes along two axis
- Movable cutting board for working directly into cooking dishes

- High-quality features with the covered C-overflow and InFino drain system – elegantly integrated and extremely easy-care - movable safety glas cutting board, waste kit with space-saving pipe, 3 <sup>1</sup>/<sub>2</sub>" InFino basket strainer with drain remote control (rotary switch)

234047 - Glass cutting board white

Details



Top view



Cut-out



Front view