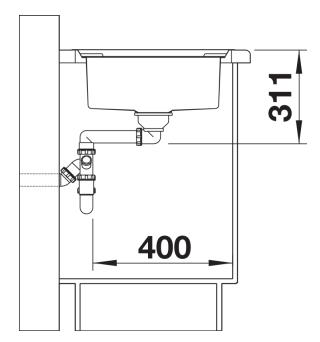

- High-quality features with the covered C-overflow and InFino drain system – elegantly integrated and extremely easy-care - movable safety glas cutting board, waste kit with space-saving pipe, 3 <sup>1</sup>/<sub>2</sub>" InFino basket strainer with drain remote control (rotary switch)