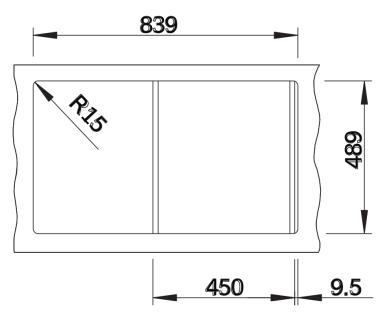

## Product information sheet AXIS III 45 S-IF

Item no. 522102

## Benefits



- Accentuated base contours create an aesthetically pleasing contoured bowl with large base area
- Elegant extent bowl with emphasised base contour for the largest possible level surface for the safe positioning of glasses and bulky items
- Flowing ergonomic work processes along two axis
- Movable cutting board for working directly into cooking dishes

- High-quality features with the covered C-overflow and InFino drain system – elegantly integrated and extremely easy-care - movable safety glas cutting board, waste kit with space-saving pipe, 3 <sup>1</sup>/<sub>2</sub>" InFino basket strainer with drain remote control (rotary switch)

234047 - Glass cutting board white

Details



Top view



Cut-out



Front view