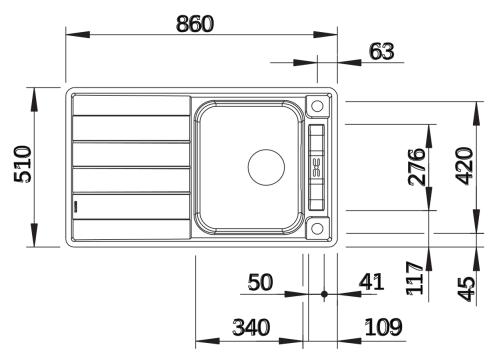

## Product information sheet AXIS III 45 S-IF

Item no. 522102

## Benefits



- Accentuated base contours create an aesthetically pleasing contoured bowl with large base area
- Elegant extent bowl with emphasised base contour for the largest possible level surface for the safe positioning of glasses and bulky items
- Flowing ergonomic work processes along two axis
- Movable cutting board for working directly into cooking dishes

- High-quality features with the covered C-overflow and InFino drain system – elegantly integrated and extremely easy-care - movable safety glas cutting board, waste kit with space-saving pipe, 3 <sup>1</sup>/<sub>2</sub>" InFino basket strainer with drain remote control (rotary switch)

234047 - Glass cutting board white

Details



Top view



Cut-out



Front view