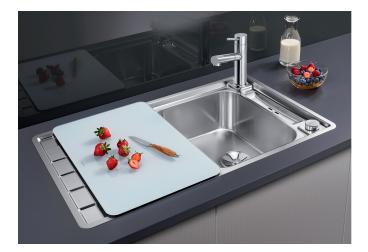

## Benefits

- Accentuated base contours create an aesthetically pleasing contoured bowl with large base area
- Elegant extent bowl with emphasised base contour for the largest possible level surface for the safe positioning of glasses and bulky items
- Flowing ergonomic work processes along two axis
- Movable cutting board for working directly into cooking dishes

- High-quality features with the covered C-overflow and InFino drain system – elegantly integrated and extremely easy-care - movable safety glas cutting board, waste kit with space-saving pipe, 3 <sup>1</sup>/<sub>2</sub>" InFino basket strainer with drain remote control (rotary switch)

234047 - Glass cutting board white

Details

Top view

Cut-out

Front view