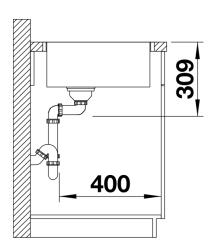

- Ultimative contrast: circular bowl with a square outer contour
- Innovative material mix of stainless steel and SILGRANIT
- Integrated tap ledge
- High quality features consisting of a covered Coverflow and InFino drain system – gracefully integrated and easy-care
- Mixer tap may be placed on the right or left\*

#### Colours



anthracite white

Available colours:

SILGRANIT white

## Planning information

- \* For right-hand installation of the mixer tap the stainless steel frame has a horizontal polishing direction, while left-hand installation has a vertical polishing direction
- The holes cannot be drilled through, but must be "drilled".

## Scope of supply

- waste kit with space-saving pipe, 3 1/2" InFino basket strainer

#### **Details**



Top view



Cut-out



Front view



Side view