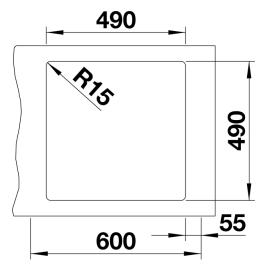

no. 521767

**Benefits** 



- Ultimative contrast: circular bowl with a square outer contour
- Innovative material mix of stainless steel and SILGRANIT
- Integrated tap ledge
- High quality features consisting of a covered Coverflow and InFino drain system – gracefully integrated and easy-care
- Mixer tap may be placed on the right or left\*

#### Colours



anthracite white

Available colours:

SILGRANIT white

## Planning information

- \* For right-hand installation of the mixer tap the stainless steel frame has a horizontal polishing direction, while left-hand installation has a vertical polishing direction
- The holes cannot be drilled through, but must be "drilled".

## Scope of supply

- waste kit with space-saving pipe, 3 1/2" InFino basket strainer

#### **Details**



Top view



Cut-out



Front view



Side view