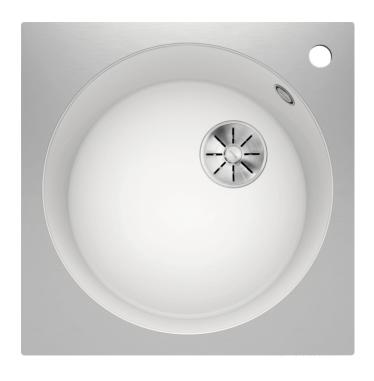

#### Colours

anthracite white

Available colours:

SILGRANIT white

#### **Details**

Top view

Cut-out

Front view

Side view