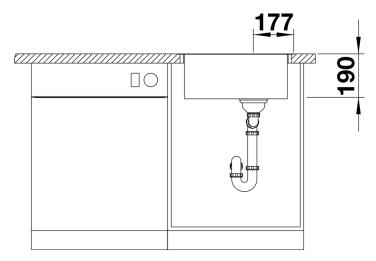

**Benefits** 



- Ultimative contrast: circular bowl with a square outer contour
- Innovative material mix of stainless steel and SILGRANIT
- Integrated tap ledge
- High quality features consisting of a covered Coverflow and InFino drain system – gracefully integrated and easy-care
- Mixer tap may be placed on the right or left\*

#### Colours



anthracite white

Available colours:

SILGRANIT white

## Planning information

- \* For right-hand installation of the mixer tap the stainless steel frame has a horizontal polishing direction, while left-hand installation has a vertical polishing direction
- The holes cannot be drilled through, but must be "drilled".

## Scope of supply

- waste kit with space-saving pipe, 3 1/2" InFino basket strainer

#### **Details**



Top view



Cut-out



Front view



Side view