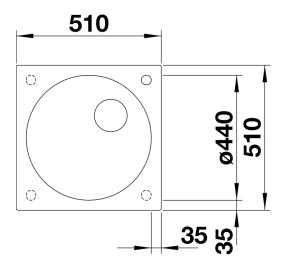

Frame

Item no. 521767

**Benefits** 



- Ultimative contrast: circular bowl with a square outer contour
- Innovative material mix of stainless steel and SILGRANIT
- Integrated tap ledge
- High quality features consisting of a covered Coverflow and InFino drain system – gracefully integrated and easy-care
- Mixer tap may be placed on the right or left\*

#### Colours



anthracite white

Available colours:

SILGRANIT white

## Planning information

- \* For right-hand installation of the mixer tap the stainless steel frame has a horizontal polishing direction, while left-hand installation has a vertical polishing direction
- The holes cannot be drilled through, but must be "drilled".

## Scope of supply

- waste kit with space-saving pipe, 3 1/2" InFino basket strainer

#### **Details**



Top view



Cut-out



Front view



Side view