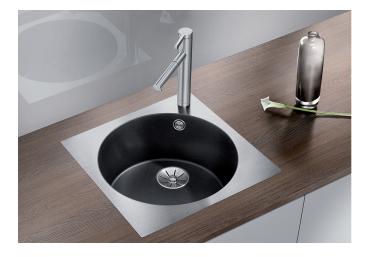

# Product information sheet ARTAGO 6-IF/A SteelFrame

Item no. 521767

**Benefits** 

- Ultimative contrast: circular bowl with a square outer contour
- Innovative material mix of stainless steel and SILGRANIT
- Integrated tap ledge
- High quality features consisting of a covered Coverflow and InFino drain system – gracefully integrated and easy-care
- Mixer tap may be placed on the right or left\*

#### Colours

anthracite white

Available colours:

SILGRANIT white