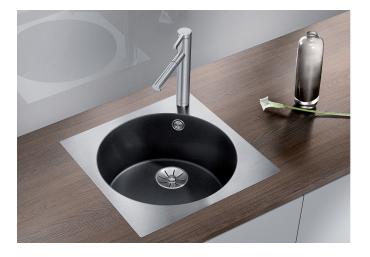

# Product information sheet ARTAGO 6-IF/A SteelFrame

Item no. 521766

**Benefits** 

- Ultimative contrast: circular bowl with a square outer contour
- Innovative material mix of stainless steel and SILGRANIT
- Integrated tap ledge
- High quality features consisting of a covered C-overflow and InFino drain system gracefully integrated and easy-care
- Mixer tap may be placed on the right or left\*

#### Colours

SILGRANIT anthracite

Available colours: anthracite white