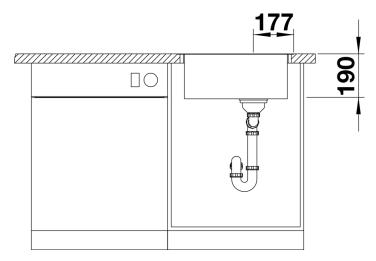

Benefits** 



- Ultimative contrast: circular bowl with a square outer contour
- Innovative material mix of stainless steel and SILGRANIT
- Integrated tap ledge
- High quality features consisting of a covered C-overflow and InFino drain system gracefully integrated and easy-care
- Mixer tap may be placed on the right or left\*

#### Colours



SILGRANIT anthracite

Available colours: anthracite white

## Planning information

- \* For right-hand installation of the mixer tap the stainless steel frame has a horizontal polishing direction, while left-hand installation has a vertical polishing direction
- The holes cannot be drilled through, but must be "drilled".

## Scope of supply

- waste kit with space-saving pipe, 3 1/2" InFino basket strainer

#### **Details**



Top view



Cut-out



Front view



Side view