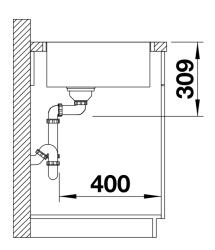

- Ultimative contrast: circular bowl with a square outer contour
- Innovative material mix of stainless steel and SILGRANIT
- Integrated tap ledge
- High quality features consisting of a covered C-overflow and InFino drain system gracefully integrated and easy-care
- Mixer tap may be placed on the right or left\*

#### Colours



SILGRANIT anthracite

Available colours: anthracite white

## Planning information

- \* For right-hand installation of the mixer tap the stainless steel frame has a horizontal polishing direction, while left-hand installation has a vertical polishing direction
- The holes cannot be drilled through, but must be "drilled".

## Scope of supply

- waste kit with space-saving pipe, 3 1/2" InFino basket strainer

#### **Details**



Top view



Cut-out



Front view



Side view