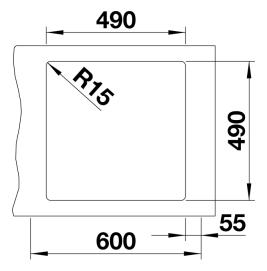

521766

**Benefits** 



- Ultimative contrast: circular bowl with a square outer contour
- Innovative material mix of stainless steel and SILGRANIT
- Integrated tap ledge
- High quality features consisting of a covered C-overflow and InFino drain system gracefully integrated and easy-care
- Mixer tap may be placed on the right or left\*

#### Colours



SILGRANIT anthracite

Available colours: anthracite white

## Planning information

- \* For right-hand installation of the mixer tap the stainless steel frame has a horizontal polishing direction, while left-hand installation has a vertical polishing direction
- The holes cannot be drilled through, but must be "drilled".

## Scope of supply

- waste kit with space-saving pipe, 3 1/2" InFino basket strainer

#### **Details**



Top view



Cut-out



Front view



Side view