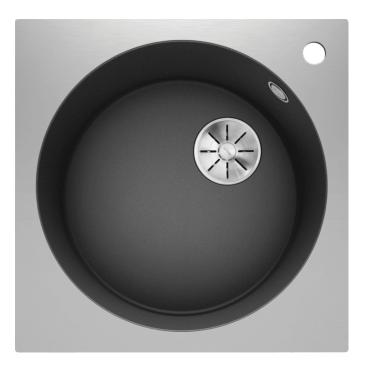

# Product information sheet ARTAGO 6-IF/A SteelFrame

Item no. 521766

**Benefits** 

- Ultimative contrast: circular bowl with a square outer contour
- Innovative material mix of stainless steel and SILGRANIT
- Integrated tap ledge
- High quality features consisting of a covered C-overflow and InFino drain system gracefully integrated and easy-care
- Mixer tap may be placed on the right or left\*

#### Colours

SILGRANIT anthracite

Available colours: anthracite white