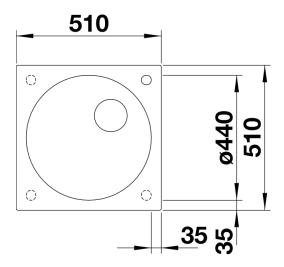

me

Item no. 521766

**Benefits** 



- Ultimative contrast: circular bowl with a square outer contour
- Innovative material mix of stainless steel and SILGRANIT
- Integrated tap ledge
- High quality features consisting of a covered C-overflow and InFino drain system gracefully integrated and easy-care
- Mixer tap may be placed on the right or left\*

#### Colours



SILGRANIT anthracite

Available colours: anthracite white

## Planning information

- \* For right-hand installation of the mixer tap the stainless steel frame has a horizontal polishing direction, while left-hand installation has a vertical polishing direction
- The holes cannot be drilled through, but must be "drilled".

## Scope of supply

- waste kit with space-saving pipe, 3 1/2" InFino basket strainer

#### **Details**



Top view



Cut-out



Front view



Side view