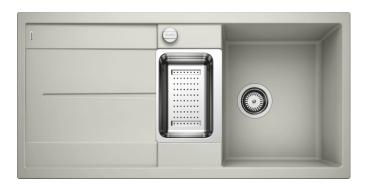

## Colours

SILGRANIT® PuraDur® pearl grey

Available colours:

white
jasmine
anthracite
alu metallic
coffee
tartufo
rock grey
pearl grey
black

| Planning information                                                                                                      |
|---------------------------------------------------------------------------------------------------------------------------|
| - Cut out size: 980 x 480 x R15<br>- Universal handing                                                                    |
|                                                                                                                           |
|                                                                                                                           |
| Scope of supply                                                                                                           |
| - stainless steel colander, Waste fitting with space-saving pipe, two 3 1/2" basket strainers, pop-up waste for main bowl |
| Details                                                                                                                   |
|                                                                                                                           |
| Details                                                                                                                   |