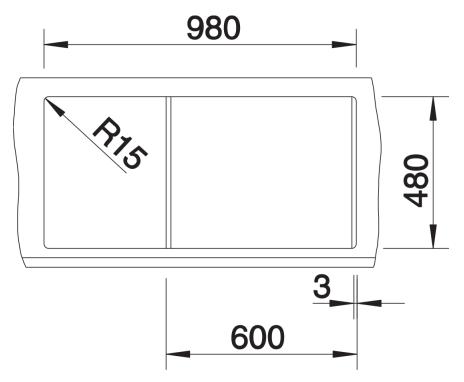

## Colours

SILGRANIT® PuraDur® pearl grey

Available colours:

white
jasmine
anthracite
alu metallic
coffee
tartufo
rock grey
pearl grey
black

| Planning information                                                                                                      |
|---------------------------------------------------------------------------------------------------------------------------|
| - Cut out size: 980 x 480 x R15<br>- Universal handing                                                                    |
|                                                                                                                           |
|                                                                                                                           |
| Scope of supply                                                                                                           |
| - stainless steel colander, Waste fitting with space-saving pipe, two 3 1/2" basket strainers, pop-up waste for main bowl |
| Details                                                                                                                   |
|                                                                                                                           |
| Details                                                                                                                   |

Top view

Cut-out