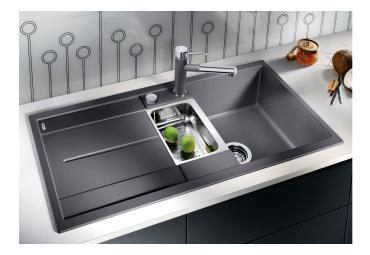

## Product information sheet METRA 6 S

Item no. 520577

**Benefits** 

- Young, straight-lined design
- The unsurpassed capacity of the bowl provides even more room to do the washing up
- The additional bowl provides a high degree of comfort
- Spacious draining area provides a high degree of comfort
- Aesthetic low-profile rim design
- Can be installed reversibly and also as under mount sink