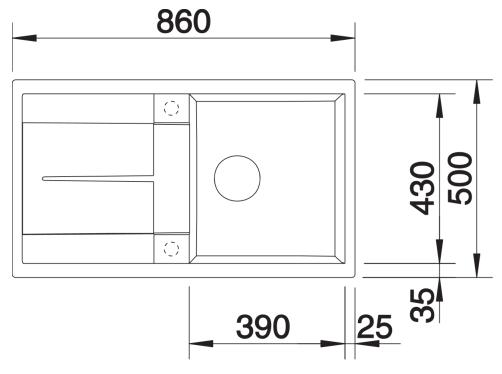

# Product information sheet METRA 5 S

Item no. 520571

**Benefits** 



- Young, straight-lined design
- The particularly spacious bowl provides an unsurpassed amount of room
- Spacious draining area provides a high degree of comfort
- Aesthetic low profile rim design

#### Colours



SILGRANIT® PuraDur® pearl grey

Available colours: alu metallic white

jasmine anthracite

coffee

tartufo

rock grey

pearl grey

black

## Planning information

- Cut out size: 840 x 480 x R15

- Universal handing

## Scope of supply

- Waste fitting with space-saving pipe, 3 1/2" pop-up waste

#### Details



Top view



Cut-out



Front view



Side view