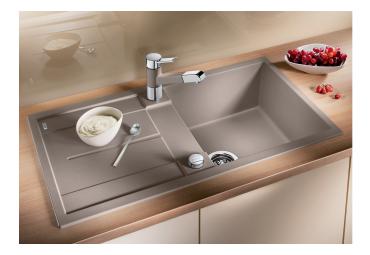

# Product information sheet METRA 5 S

Item no. 520571

**Benefits** 

- Young, straight-lined design
- The particularly spacious bowl provides an unsurpassed amount of room
- Spacious draining area provides a high degree of comfort
- Aesthetic low profile rim design

#### Colours

SILGRANIT® PuraDur® pearl grey

Available colours: alu metallic white

jasmine anthracite

coffee

tartufo

rock grey

pearl grey