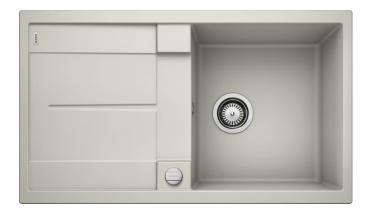

# Product information sheet METRA 5 S

Item no. 520571

**Benefits** 

- Young, straight-lined design
- The particularly spacious bowl provides an unsurpassed amount of room
- Spacious draining area provides a high degree of comfort
- Aesthetic low profile rim design

#### Colours

SILGRANIT® PuraDur® pearl grey

Available colours: alu metallic white

jasmine anthracite

coffee

tartufo

rock grey

pearl grey