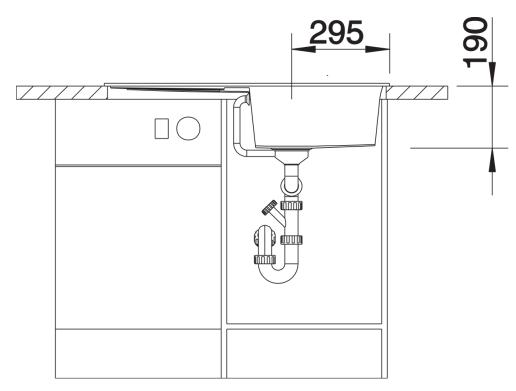

# Product information sheet METRA 5 S

Item no. 520571

**Benefits** 



- Young, straight-lined design
- The particularly spacious bowl provides an unsurpassed amount of room
- Spacious draining area provides a high degree of comfort
- Aesthetic low profile rim design

#### Colours



SILGRANIT® PuraDur® pearl grey

Available colours: alu metallic white

jasmine anthracite

coffee

tartufo

rock grey

pearl grey

black

## Planning information

- Cut out size: 840 x 480 x R15

- Universal handing

## Scope of supply

- Waste fitting with space-saving pipe, 3 1/2" pop-up waste

#### Details



Top view



Cut-out



Front view



Side view