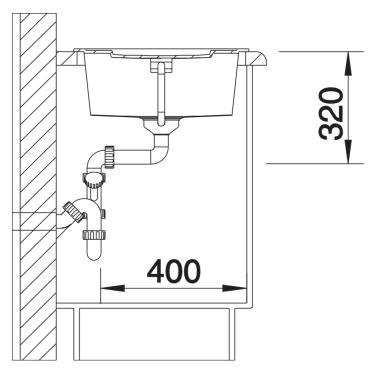

# Product information sheet METRA 5 S

Item no. 520571

**Benefits** 



- Young, straight-lined design
- The particularly spacious bowl provides an unsurpassed amount of room
- Spacious draining area provides a high degree of comfort
- Aesthetic low profile rim design

#### Colours



SILGRANIT® PuraDur® pearl grey

Available colours: alu metallic white

jasmine anthracite

coffee

tartufo

rock grey

pearl grey

black

## Planning information

- Cut out size: 840 x 480 x R15

- Universal handing

## Scope of supply

- Waste fitting with space-saving pipe, 3 1/2" pop-up waste

#### Details



Top view



Cut-out



Front view



Side view