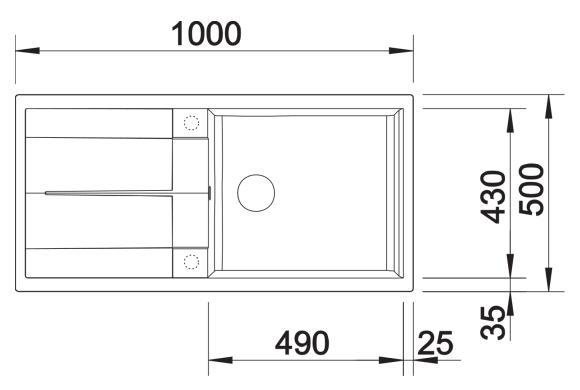

# Product information sheet METRA XL 6 S

Item no. 518881

**Benefits** 



- Young, straight-lined design
- The unsurpassed capacity of the bowl provides even more room to do the washing up
- Aesthetic low-profile rim design
- Can be installed either way round and also as under mount sink
- Cutting boards in various designs and crockery basket available as optional extras

### Colours



SILGRANIT® PuraDur® rock grey

Available colours:

alu metallic white jasmine anthracite coffee tartufo rock grey pearl grey black

# Planning information

- Cut out size: 980 x 480 x 15R
- Universal handing

# Scope of supply

- Waste fitting with space-saving pipe, 3 1/2" pop-up waste

### **Details**





Cut-out



Front view



Side view