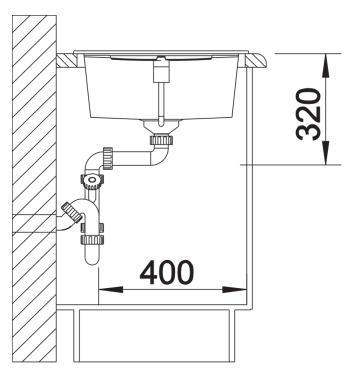

# Product information sheet METRA XL 6 S

Item no. 518881

**Benefits** 



- Young, straight-lined design
- The unsurpassed capacity of the bowl provides even more room to do the washing up
- Aesthetic low-profile rim design
- Can be installed either way round and also as under mount sink
- Cutting boards in various designs and crockery basket available as optional extras

### Colours



SILGRANIT® PuraDur® rock grey

Available colours:

alu metallic white jasmine anthracite coffee tartufo rock grey pearl grey black

# Planning information

- Cut out size: 980 x 480 x 15R
- Universal handing

# Scope of supply

- Waste fitting with space-saving pipe, 3 1/2" pop-up waste

### **Details**





Cut-out



Front view



Side view