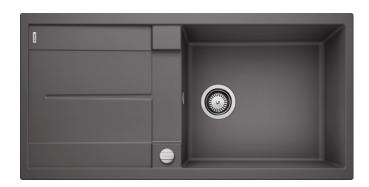

### Colours

SILGRANIT® PuraDur® rock grey

Available colours:

alu metallic white jasmine anthracite coffee tartufo rock grey pearl grey black