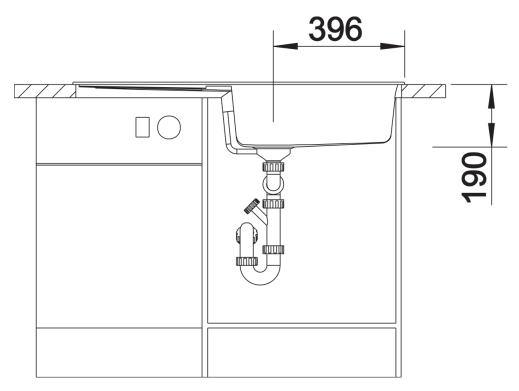

# Product information sheet METRA XL 6 S

Item no. 518881

**Benefits** 



- Young, straight-lined design
- The unsurpassed capacity of the bowl provides even more room to do the washing up
- Aesthetic low-profile rim design
- Can be installed either way round and also as under mount sink
- Cutting boards in various designs and crockery basket available as optional extras

### Colours



SILGRANIT® PuraDur® rock grey

Available colours:

alu metallic white jasmine anthracite coffee tartufo rock grey pearl grey black

# Planning information

- Cut out size: 980 x 480 x 15R
- Universal handing

# Scope of supply

- Waste fitting with space-saving pipe, 3 1/2" pop-up waste

### **Details**





Cut-out



Front view



Side view