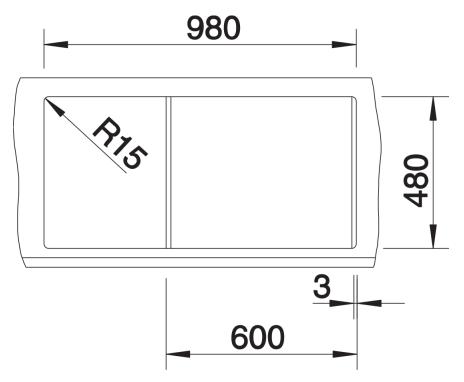

## Colours

SILGRANIT® PuraDur® rock grey

Available colours:

white
jasmine
anthracite
alu metallic
coffee
tartufo
rock grey
pearl grey
black

| Planning information                                                                                                      |
|---------------------------------------------------------------------------------------------------------------------------|
| - Cut out size: 980 x 480 x R15<br>- Universal handing                                                                    |
|                                                                                                                           |
|                                                                                                                           |
| Scope of supply                                                                                                           |
| - stainless steel colander, Waste fitting with space-saving pipe, two 3 1/2" basket strainers, pop-up waste for main bowl |
| Details                                                                                                                   |
|                                                                                                                           |
| Details                                                                                                                   |

## Front view

Side view