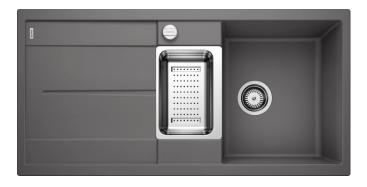

## Colours

SILGRANIT® PuraDur® rock grey

Available colours:

white
jasmine
anthracite
alu metallic
coffee
tartufo
rock grey
pearl grey
black

| Planning information                                                                                                      |
|---------------------------------------------------------------------------------------------------------------------------|
| - Cut out size: 980 x 480 x R15<br>- Universal handing                                                                    |
|                                                                                                                           |
|                                                                                                                           |
| Scope of supply                                                                                                           |
| - stainless steel colander, Waste fitting with space-saving pipe, two 3 1/2" basket strainers, pop-up waste for main bowl |
| Details                                                                                                                   |
|                                                                                                                           |
| Details                                                                                                                   |