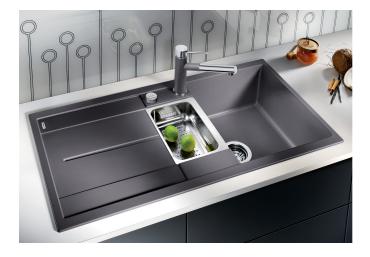

## **Benefits**

- Young, straight-lined design
- The unsurpassed capacity of the bowl provides even more room to do the washing up
- The additional bowl provides a high degree of comfort
- Spacious draining area provides a high degree of comfort
- Aesthetic low-profile rim design
- Can be installed reversibly and also as under mount sink

## Colours

SILGRANIT® PuraDur® rock grey

Available colours:

white
jasmine
anthracite
alu metallic
coffee
tartufo
rock grey
pearl grey
black

| Planning information                                                                                                      |
|---------------------------------------------------------------------------------------------------------------------------|
| - Cut out size: 980 x 480 x R15<br>- Universal handing                                                                    |
|                                                                                                                           |
|                                                                                                                           |
| Scope of supply                                                                                                           |
| - stainless steel colander, Waste fitting with space-saving pipe, two 3 1/2" basket strainers, pop-up waste for main bowl |
| Details                                                                                                                   |
|                                                                                                                           |
| Details                                                                                                                   |