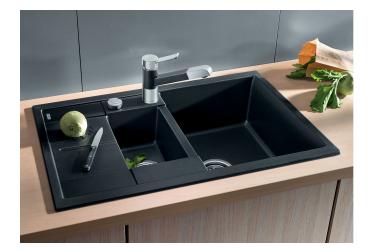

# Product information sheet METRA 6 S Compact

Item no. 518876

**Benefits** 

- Modern, straight-lined design
- Attractive line of sinks in the medium price category
- Optimum solution for small kitchens
- The excellent capacity of the bowl provides even more room to do the washing up
- The additional bowl provides a high level of convenience
- Stylish low-profile rim design
- Can be installed either way round and also as under mount sink

### Colours

SILGRANIT® PuraDur® rock grey

Available colours:

jasmine
anthracite
white
alu metallic
coffee
tartufo
rock grey
pearl grey
black