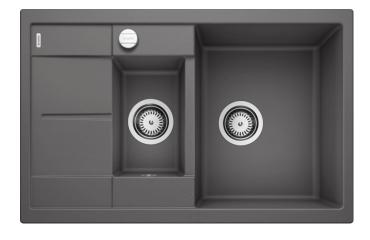

# Product information sheet METRA 6 S Compact

Item no. 518876

**Benefits** 

- Modern, straight-lined design
- Attractive line of sinks in the medium price category
- Optimum solution for small kitchens
- The excellent capacity of the bowl provides even more room to do the washing up
- The additional bowl provides a high level of convenience
- Stylish low-profile rim design
- Can be installed either way round and also as under mount sink

### Colours

SILGRANIT® PuraDur® rock grey

Available colours:

jasmine
anthracite
white
alu metallic
coffee
tartufo
rock grey
pearl grey
black