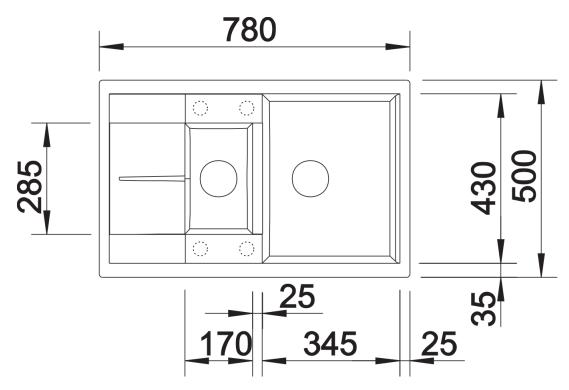

t information sheet METRA 6 S Compact

Item no. 518876

**Benefits** 



- Modern, straight-lined design
- Attractive line of sinks in the medium price category
- Optimum solution for small kitchens
- The excellent capacity of the bowl provides even more room to do the washing up
- The additional bowl provides a high level of convenience
- Stylish low-profile rim design
- Can be installed either way round and also as under mount sink

### Colours



SILGRANIT® PuraDur® rock grey

Available colours:

jasmine
anthracite
white
alu metallic
coffee
tartufo
rock grey
pearl grey
black

## Planning information

- Cut out size: 760 x 480 x R15

- Universal handing

### Scope of supply

- Waste fitting with space-saving pipe, two 3 1/2" basket strainers, pop-up waste for main bowl

### **Details**



Top view



Cut-out



Front view



Side view