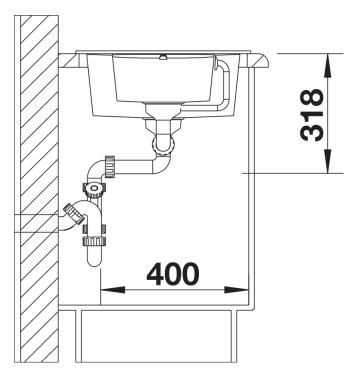

Item no. 518876

**Benefits** 



- Modern, straight-lined design
- Attractive line of sinks in the medium price category
- Optimum solution for small kitchens
- The excellent capacity of the bowl provides even more room to do the washing up
- The additional bowl provides a high level of convenience
- Stylish low-profile rim design
- Can be installed either way round and also as under mount sink

### Colours



SILGRANIT® PuraDur® rock grey

Available colours:

jasmine
anthracite
white
alu metallic
coffee
tartufo
rock grey
pearl grey
black

## Planning information

- Cut out size: 760 x 480 x R15

- Universal handing

### Scope of supply

- Waste fitting with space-saving pipe, two 3 1/2" basket strainers, pop-up waste for main bowl

### **Details**



Top view



Cut-out



Front view



Side view