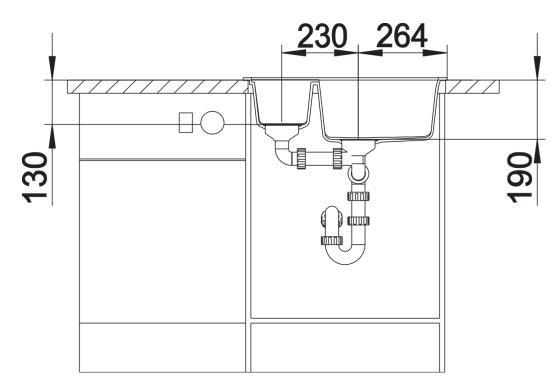

heet METRA 6

Item no. 518874

## Benefits



- Modern, straight-lined design
- Attractive line of sinks in the medium price category
- Optimum solution for small kitchens
- The excellent capacity of the bowl provides even more room to do the washing up
- The additional bowl provides a high level of convenience
- Stylish low-profile rim design

- Can be installed either way round and also as under mount sink

## Colours



Available colours: alu metallic white anthracite jasmine coffee tartufo rock grey pearl grey black

SILGRANIT® PuraDur® rock grey

- Cut out size: 595 x 480 x R15
- Universal handing
- German warehouse stock.
- Allow 10 working days.

Scope of supply

- Waste fitting with space-saving pipe, two 3 1/2" basket strainers, pop-up waste for main bowl

Details







Cut-out



## Front view



Side view