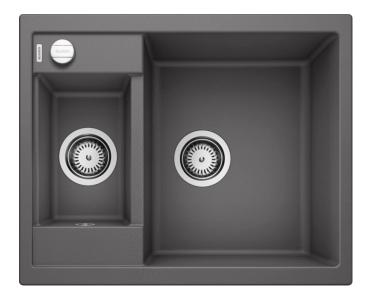

## Benefits

- Modern, straight-lined design
- Attractive line of sinks in the medium price category
- Optimum solution for small kitchens
- The excellent capacity of the bowl provides even more room to do the washing up
- The additional bowl provides a high level of convenience
- Stylish low-profile rim design

## Colours

Available colours: alu metallic white anthracite jasmine coffee tartufo rock grey pearl grey black

SILGRANIT® PuraDur® rock grey

- Cut out size: 595 x 480 x R15
- Universal handing
- German warehouse stock.
- Allow 10 working days.