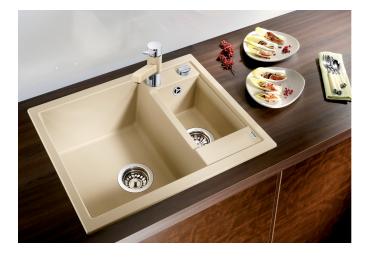

## Benefits

- Modern, straight-lined design
- Attractive line of sinks in the medium price category
- Optimum solution for small kitchens
- The excellent capacity of the bowl provides even more room to do the washing up
- The additional bowl provides a high level of convenience
- Stylish low-profile rim design

## Colours

Available colours: alu metallic white anthracite jasmine coffee tartufo rock grey pearl grey black

SILGRANIT® PuraDur® rock grey

- Cut out size: 595 x 480 x R15
- Universal handing
- German warehouse stock.
- Allow 10 working days.