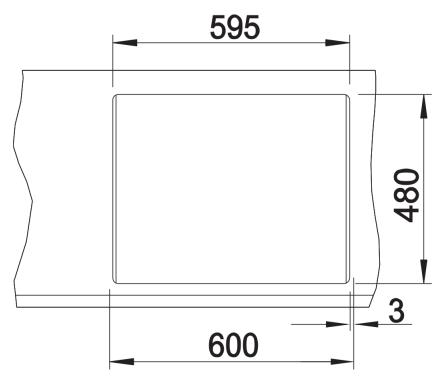

## Colours

Available colours: alu metallic white anthracite jasmine coffee tartufo rock grey pearl grey black

SILGRANIT® PuraDur® rock grey

- Cut out size: 595 x 480 x R15
- Universal handing
- German warehouse stock.
- Allow 10 working days.

Scope of supply

- Waste fitting with space-saving pipe, two 3 1/2" basket strainers, pop-up waste for main bowl

Details

Cut-out