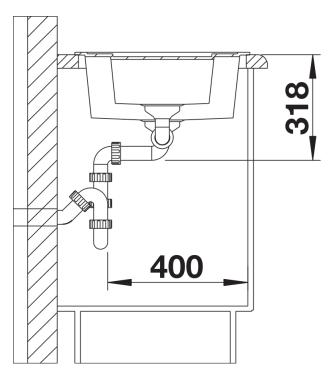

m no. 518874

## Benefits



- Modern, straight-lined design
- Attractive line of sinks in the medium price category
- Optimum solution for small kitchens
- The excellent capacity of the bowl provides even more room to do the washing up
- The additional bowl provides a high level of convenience
- Stylish low-profile rim design

- Can be installed either way round and also as under mount sink

## Colours



Available colours: alu metallic white anthracite jasmine coffee tartufo rock grey pearl grey black

SILGRANIT® PuraDur® rock grey

- Cut out size: 595 x 480 x R15
- Universal handing
- German warehouse stock.
- Allow 10 working days.

Scope of supply

- Waste fitting with space-saving pipe, two 3 1/2" basket strainers, pop-up waste for main bowl

Details







Cut-out



## Front view



Side view