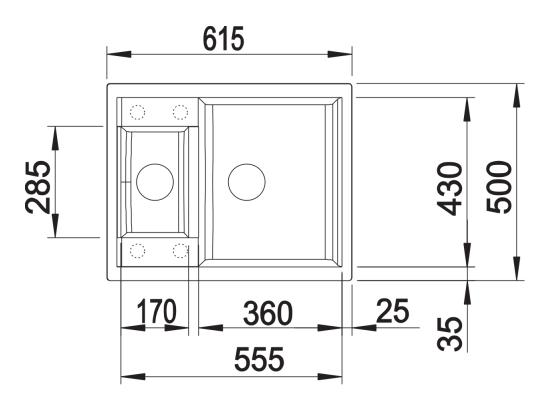

Scope of supply

- Waste fitting with space-saving pipe, two 3 1/2" basket strainers, pop-up waste for main bowl

Details

Cut-out

## Front view

Side view