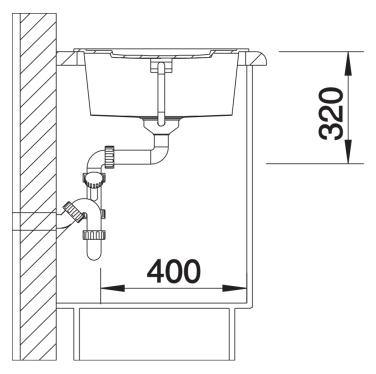

# Product information sheet METRA 5 S

Item no. 518871

**Benefits** 



- Young, straight-lined design
- The particularly spacious bowl provides an unsurpassed amount of room
- Spacious draining area provides a high degree of comfort
- Aesthetic low profile rim design

#### Colours



SILGRANIT® PuraDur® rock grey

Available colours: alu metallic

jasmine anthracite coffee

white

tartufo rock grey

pearl grey

black

## Planning information

- Cut out size: 840 x 480 x R15

- Universal handing

## Scope of supply

- Waste fitting with space-saving pipe, 3 1/2" pop-up waste

#### Details



Top view



Cut-out



Front view



Side view