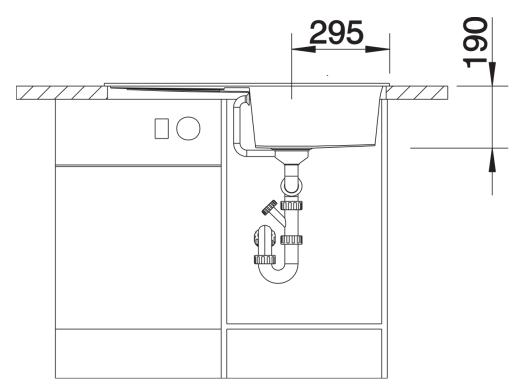

# Product information sheet METRA 5 S

Item no. 518871

**Benefits** 



- Young, straight-lined design
- The particularly spacious bowl provides an unsurpassed amount of room
- Spacious draining area provides a high degree of comfort
- Aesthetic low profile rim design

#### Colours



SILGRANIT® PuraDur® rock grey

Available colours: alu metallic

jasmine anthracite coffee

white

tartufo rock grey

pearl grey

black

## Planning information

- Cut out size: 840 x 480 x R15

- Universal handing

## Scope of supply

- Waste fitting with space-saving pipe, 3 1/2" pop-up waste

#### Details



Top view



Cut-out



Front view



Side view