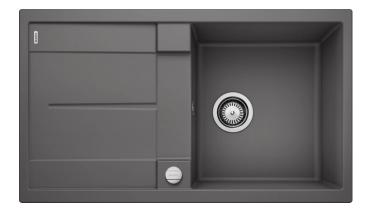

# Product information sheet METRA 5 S

Item no. 518871

**Benefits** 

- Young, straight-lined design
- The particularly spacious bowl provides an unsurpassed amount of room
- Spacious draining area provides a high degree of comfort
- Aesthetic low profile rim design

#### Colours

SILGRANIT® PuraDur® rock grey

Available colours: alu metallic

jasmine anthracite coffee

white

tartufo rock grey

pearl grey

black