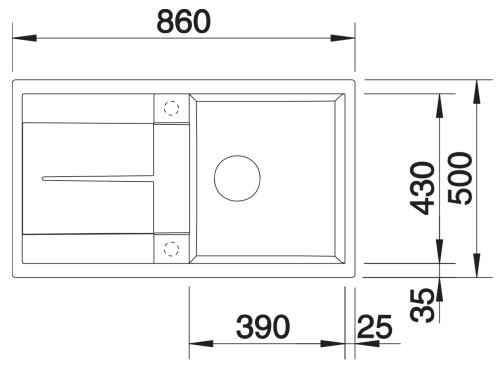

# Product information sheet METRA 5 S

Item no. 518871

**Benefits** 



- Young, straight-lined design
- The particularly spacious bowl provides an unsurpassed amount of room
- Spacious draining area provides a high degree of comfort
- Aesthetic low profile rim design

#### Colours



SILGRANIT® PuraDur® rock grey

Available colours: alu metallic

jasmine anthracite coffee

white

tartufo rock grey

pearl grey

black

## Planning information

- Cut out size: 840 x 480 x R15

- Universal handing

## Scope of supply

- Waste fitting with space-saving pipe, 3 1/2" pop-up waste

#### Details



Top view



Cut-out



Front view



Side view