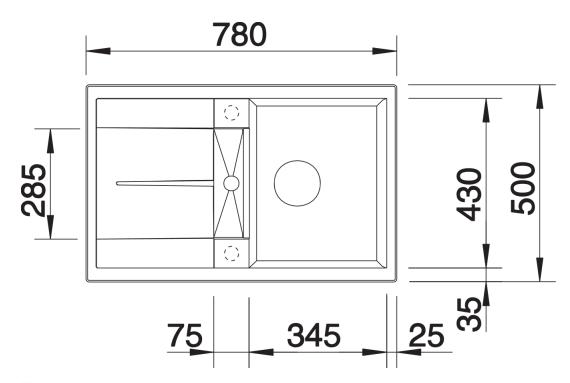

# Product information sheet METRA 45 S

Item no. 518868

#### **Benefits**



- Modern, straight-lined design
- The spacious bowl provides an excellent amount of room
- Separate drain provides a high degree of convenience
- Aesthetic low-profile rim design
- Can be installed either way round and also as under mount sink

#### Colours



SILGRANIT® PuraDur® rock grey

Available colours:

alu metallic white jasmine anthracite coffee tartufo rock grey pearl grey black

## Planning information

- Cut out size: 760 x 480 x R15

- Universal handing

## Scope of supply

- Waste fitting with space-saving pipe, 3 1/2" pop-up waste

### Details



Top view



Cut-out



Front view



Side view