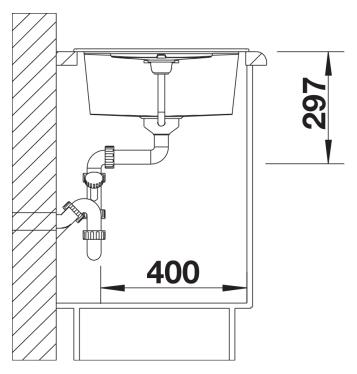

# Product information sheet METRA 45 S

Item no. 518868

#### **Benefits**



- Modern, straight-lined design
- The spacious bowl provides an excellent amount of room
- Separate drain provides a high degree of convenience
- Aesthetic low-profile rim design
- Can be installed either way round and also as under mount sink

#### Colours



SILGRANIT® PuraDur® rock grey

Available colours:

alu metallic white jasmine anthracite coffee tartufo rock grey pearl grey black

## Planning information

- Cut out size: 760 x 480 x R15

- Universal handing

## Scope of supply

- Waste fitting with space-saving pipe, 3 1/2" pop-up waste

### Details



Top view



Cut-out



Front view



Side view