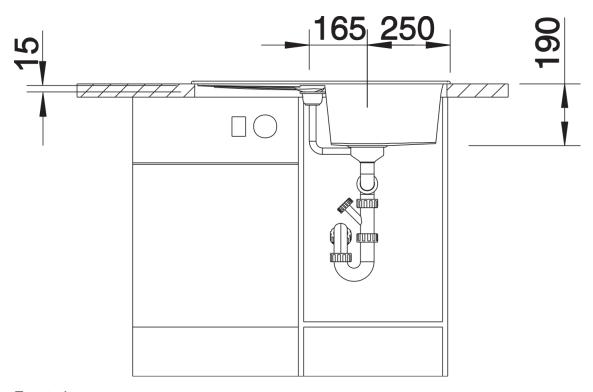

## Planning information

- Cut out size: 760 x 480 x R15

- Universal handing

### Details

Top view

Cut-out

Front view

Side view