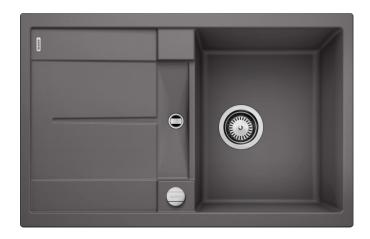

#### Colours

SILGRANIT® PuraDur® rock grey

Available colours:

alu metallic white jasmine anthracite coffee tartufo rock grey pearl grey black