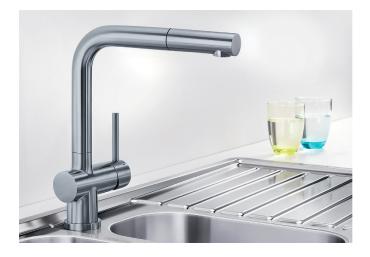

#### **Benefits**

- Clear, straight-lined designMixer tap incl. spray head made of solid stainless steel
- High spout for easy filling of pans and vasesRevolvable spout at the front part

### Scope of supply

- Single-lever mixer tap
- 360° swivel spout for greater reach
- Ø 35 mm tap hole required
- With ceramic disk cartridge
- Nylon-sheathed spray hose
- Flexible connector pipes, 450 mm long and 3/8" nut for particularly easy and safe installation
- Patented jet regulator for markedly reduced scaling
- With non-return valve and thus guaranteed against reflux in accordance with EN 1717
- Stabilisation plate to increase the stability of the tap when fitted in stainless steel sinks