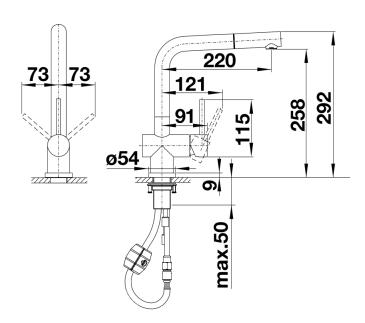

ray head made of solid stainless steel
- High spout for easy filling of pans and vasesRevolvable spout at the front part

#### Colours



solid stainless steel

Available colours: stainless steel

### Scope of supply

- Single-lever mixer tap
- 360° swivel spout for greater reach
- Ø 35 mm tap hole required
- With ceramic disk cartridge
- Nylon-sheathed spray hose
- Flexible connector pipes, 450 mm long and 3/8" nut for particularly easy and safe installation
- Patented jet regulator for markedly reduced scaling
- With non-return valve and thus guaranteed against reflux in accordance with EN 1717
- Stabilisation plate to increase the stability of the tap when fitted in stainless steel sinks

| Detai |  |
|-------|--|
|       |  |
|       |  |



Swivel range



# SEITENANSICHT\_HEBEL\_2D



Side view