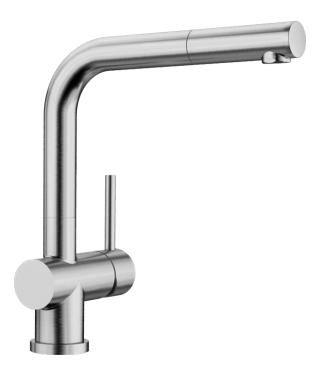

#### **Benefits**

- Clear, straight-lined designMixer tap incl. spray head made of solid stainless steel
- High spout for easy filling of pans and vasesRevolvable spout at the front part

#### Colours

solid stainless steel

Available colours: stainless steel