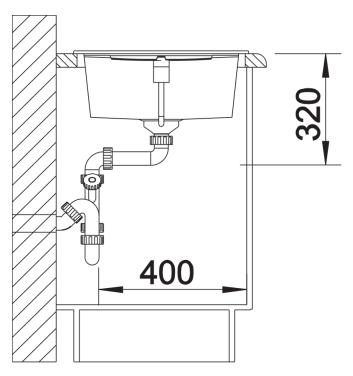

# Product information sheet METRA XL 6 S

Item no. 517360

#### **Benefits**



- Young, straight-lined design
- The unsurpassed capacity of the bowl provides even more room to do the washing up
- Aesthetic low-profile rim design
- Can be installed either way round and also as under mount sink
- Cutting boards in various designs and crockery basket available as optional extras

#### Colours



SILGRANIT® PuraDur® tartufo

Available colours:

alu metallic white jasmine anthracite coffee tartufo rock grey pearl grey black

# Planning information

- Cut out size: 980 x 480 x 15R
- Universal handing

# Scope of supply

- Waste fitting with space-saving pipe, 3 1/2" pop-up waste

#### **Details**





Cut-out



Front view



Side view