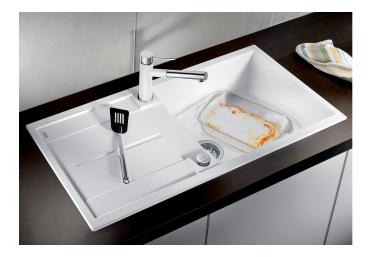

#### **Benefits**

- Young, straight-lined design
- The unsurpassed capacity of the bowl provides even more room to do the washing up
- Aesthetic low-profile rim design
- Can be installed either way round and also as under mount sink
- Cutting boards in various designs and crockery basket available as optional extras