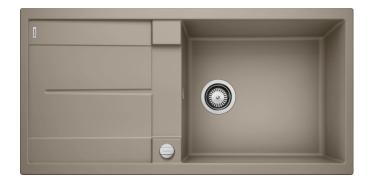

#### Colours

SILGRANIT® PuraDur® tartufo

Available colours:

alu metallic white jasmine anthracite coffee tartufo rock grey pearl grey black