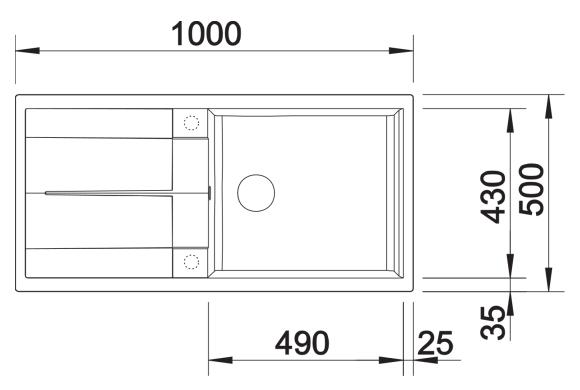

# Product information sheet METRA XL 6 S

Item no. 517360

#### **Benefits**



- Young, straight-lined design
- The unsurpassed capacity of the bowl provides even more room to do the washing up
- Aesthetic low-profile rim design
- Can be installed either way round and also as under mount sink
- Cutting boards in various designs and crockery basket available as optional extras

#### Colours



SILGRANIT® PuraDur® tartufo

Available colours:

alu metallic white jasmine anthracite coffee tartufo rock grey pearl grey black

# Planning information

- Cut out size: 980 x 480 x 15R
- Universal handing

# Scope of supply

- Waste fitting with space-saving pipe, 3 1/2" pop-up waste

#### **Details**





Cut-out



Front view



Side view