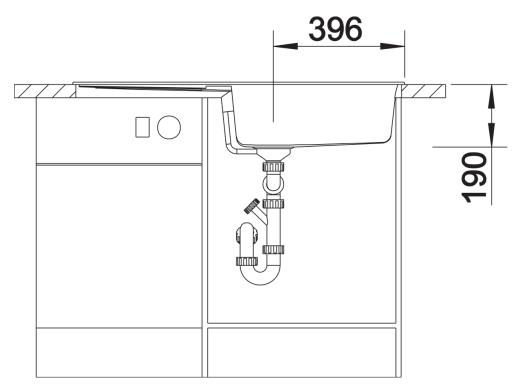

# Product information sheet METRA XL 6 S

Item no. 517360

#### **Benefits**



- Young, straight-lined design
- The unsurpassed capacity of the bowl provides even more room to do the washing up
- Aesthetic low-profile rim design
- Can be installed either way round and also as under mount sink
- Cutting boards in various designs and crockery basket available as optional extras

#### Colours



SILGRANIT® PuraDur® tartufo

Available colours:

alu metallic white jasmine anthracite coffee tartufo rock grey pearl grey black

# Planning information

- Cut out size: 980 x 480 x 15R
- Universal handing

# Scope of supply

- Waste fitting with space-saving pipe, 3 1/2" pop-up waste

#### **Details**





Cut-out



Front view



Side view