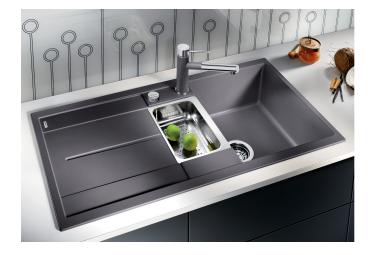

## Product information sheet METRA 6 S

Item no. 517354

**Benefits** 

- Young, straight-lined design
- The unsurpassed capacity of the bowl provides even more room to do the washing up
- The additional bowl provides a high degree of comfort
- Spacious draining area provides a high degree of comfort
- Aesthetic low-profile rim design
- Can be installed reversibly and also as under mount sink