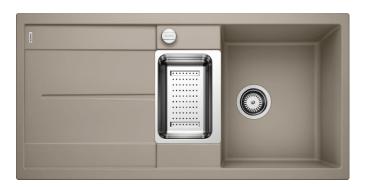

## Colours

SILGRANIT® PuraDur® tartufo

Available colours:

white
jasmine
anthracite
alu metallic
coffee
tartufo
rock grey
pearl grey
black

| Planning information                                                                                                      |
|---------------------------------------------------------------------------------------------------------------------------|
| - Cut out size: 980 x 480 x R15<br>- Universal handing                                                                    |
|                                                                                                                           |
|                                                                                                                           |
| Scope of supply                                                                                                           |
| - stainless steel colander, Waste fitting with space-saving pipe, two 3 1/2" basket strainers, pop-up waste for main bowl |
| Details                                                                                                                   |
|                                                                                                                           |
| Details                                                                                                                   |