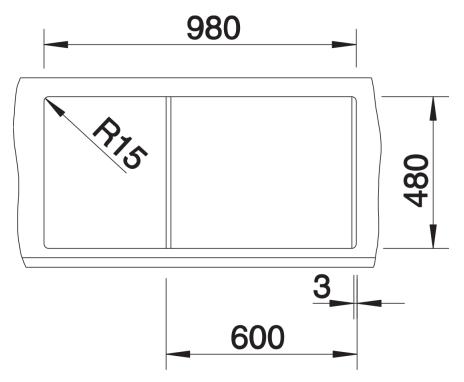

## Colours

SILGRANIT® PuraDur® tartufo

Available colours:

white
jasmine
anthracite
alu metallic
coffee
tartufo
rock grey
pearl grey
black

| Planning information                                                                                                      |
|---------------------------------------------------------------------------------------------------------------------------|
| - Cut out size: 980 x 480 x R15<br>- Universal handing                                                                    |
|                                                                                                                           |
|                                                                                                                           |
| Scope of supply                                                                                                           |
| - stainless steel colander, Waste fitting with space-saving pipe, two 3 1/2" basket strainers, pop-up waste for main bowl |
| Details                                                                                                                   |
|                                                                                                                           |
| Details                                                                                                                   |

Top view

Cut-out