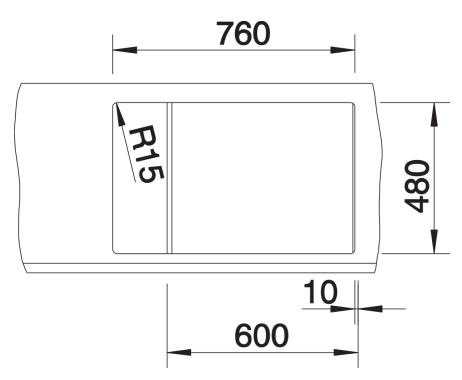

## Colours

SILGRANIT® PuraDur® tartufo

Available colours: jasmine anthracite white alu metallic coffee tartufo rock grey pearl grey black - Cut out size: 760 x 480 x R15

- Universal handing

Scope of supply

## Details

Top view

Cut-out

Front view