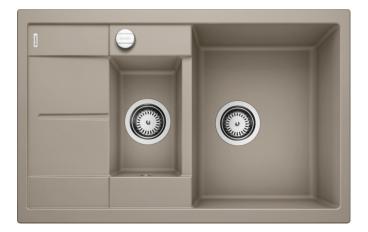

## Colours

SILGRANIT® PuraDur® tartufo

Available colours: jasmine anthracite white alu metallic coffee tartufo rock grey pearl grey black - Cut out size: 760 x 480 x R15

- Universal handing

Scope of supply