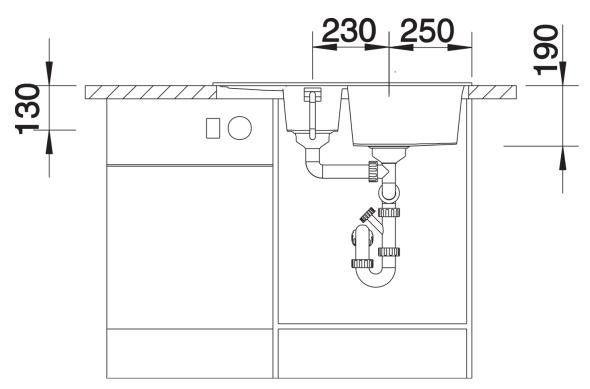

## Product information sheet METRA 6 S Compact

Item no. 517353

## Benefits



- Modern, straight-lined design
- Attractive line of sinks in the medium price category
- Optimum solution for small kitchens
- The excellent capacity of the bowl provides even more room to do the washing up
- The additional bowl provides a high level of convenience
- Stylish low-profile rim design

- Can be installed either way round and also as under mount sink

## Colours



SILGRANIT® PuraDur® tartufo

Available colours: jasmine anthracite white alu metallic coffee tartufo rock grey pearl grey black - Cut out size: 760 x 480 x R15

- Universal handing

Scope of supply

- Waste fitting with space-saving pipe, two 3 1/2" basket strainers, pop-up waste for main bowl

## Details



Top view



Cut-out



Front view