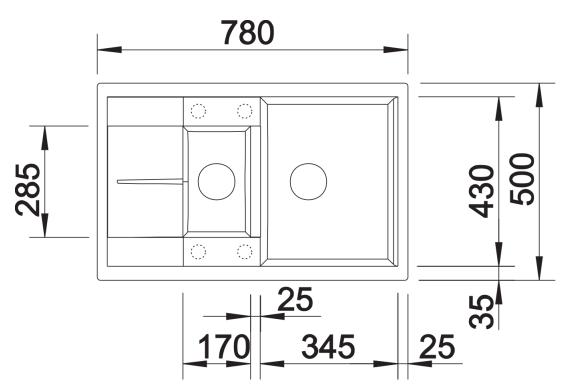

## Product information sheet METRA 6 S Compact

Item no. 517353

## Benefits



- Modern, straight-lined design
- Attractive line of sinks in the medium price category
- Optimum solution for small kitchens
- The excellent capacity of the bowl provides even more room to do the washing up
- The additional bowl provides a high level of convenience
- Stylish low-profile rim design

- Can be installed either way round and also as under mount sink

## Colours



SILGRANIT® PuraDur® tartufo

Available colours: jasmine anthracite white alu metallic coffee tartufo rock grey pearl grey black - Cut out size: 760 x 480 x R15

- Universal handing

Scope of supply

- Waste fitting with space-saving pipe, two 3 1/2" basket strainers, pop-up waste for main bowl

## Details



Top view



Cut-out



Front view