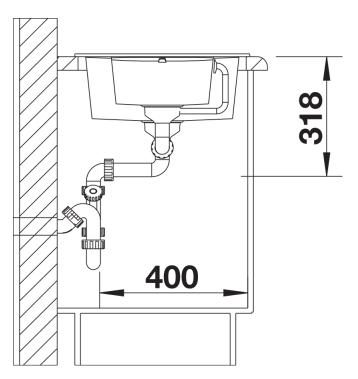

duct information sheet METRA 6 S Compact

Item no. 517353

## Benefits



- Modern, straight-lined design
- Attractive line of sinks in the medium price category
- Optimum solution for small kitchens
- The excellent capacity of the bowl provides even more room to do the washing up
- The additional bowl provides a high level of convenience
- Stylish low-profile rim design

- Can be installed either way round and also as under mount sink

## Colours



SILGRANIT® PuraDur® tartufo

Available colours: jasmine anthracite white alu metallic coffee tartufo rock grey pearl grey black - Cut out size: 760 x 480 x R15

- Universal handing

Scope of supply

- Waste fitting with space-saving pipe, two 3 1/2" basket strainers, pop-up waste for main bowl

## Details



Top view



Cut-out



Front view