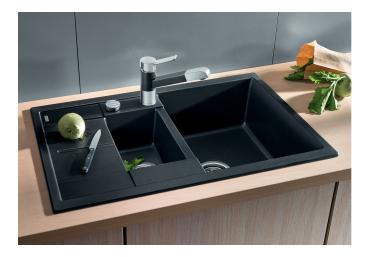

## Benefits

- Modern, straight-lined design
- Attractive line of sinks in the medium price category
- Optimum solution for small kitchens
- The excellent capacity of the bowl provides even more room to do the washing up
- The additional bowl provides a high level of convenience
- Stylish low-profile rim design

- Can be installed either way round and also as under mount sink