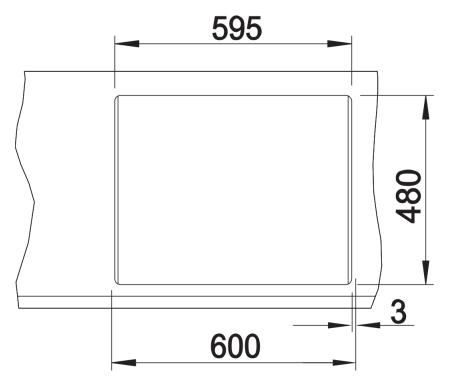

pearl grey

black

| Planning information                                                                                            |
|-----------------------------------------------------------------------------------------------------------------|
|                                                                                                                 |
| - Cut out size: 595 x 480 x R15<br>- Universal handing<br>- German warehouse stock.<br>- Allow 10 working days. |
|                                                                                                                 |
| Scope of supply                                                                                                 |
|                                                                                                                 |
| - Waste fitting with space-saving pipe, two 3 1/2" basket strainers, pop-up waste for main bowl                 |
| Details                                                                                                         |
|                                                                                                                 |
|                                                                                                                 |
|                                                                                                                 |
|                                                                                                                 |

## Front view

Side view