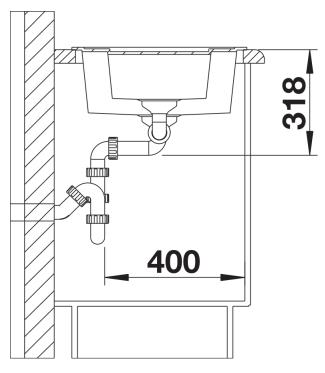

pearl grey

black

| Planning information                                                                                            |
|-----------------------------------------------------------------------------------------------------------------|
|                                                                                                                 |
| - Cut out size: 595 x 480 x R15<br>- Universal handing<br>- German warehouse stock.<br>- Allow 10 working days. |
|                                                                                                                 |
| Scope of supply                                                                                                 |
|                                                                                                                 |
| - Waste fitting with space-saving pipe, two 3 1/2" basket strainers, pop-up waste for main bowl                 |
| Details                                                                                                         |
|                                                                                                                 |
|                                                                                                                 |
|                                                                                                                 |
|                                                                                                                 |

## Front view

Side view