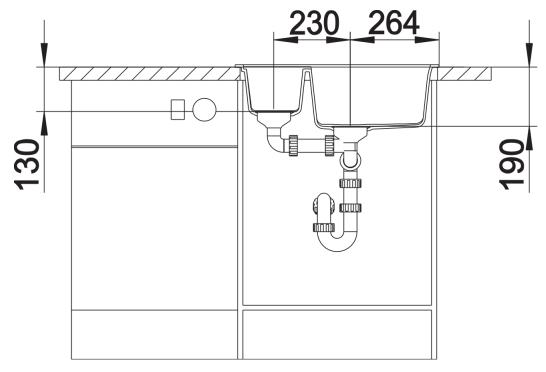

pearl grey

black

| Planning information                                                                                            |
|-----------------------------------------------------------------------------------------------------------------|
|                                                                                                                 |
| - Cut out size: 595 x 480 x R15<br>- Universal handing<br>- German warehouse stock.<br>- Allow 10 working days. |
|                                                                                                                 |
| Scope of supply                                                                                                 |
|                                                                                                                 |
| - Waste fitting with space-saving pipe, two 3 1/2" basket strainers, pop-up waste for main bowl                 |
| Details                                                                                                         |
|                                                                                                                 |
|                                                                                                                 |
|                                                                                                                 |
|                                                                                                                 |

## Front view

Side view