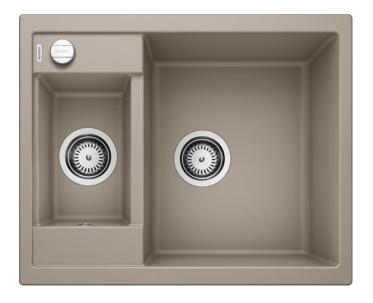

## Colours

SILGRANIT® PuraDur® tartufo

Available colours: alu metallic

anthracite jasmine

coffee

white

tartufo

rock grey