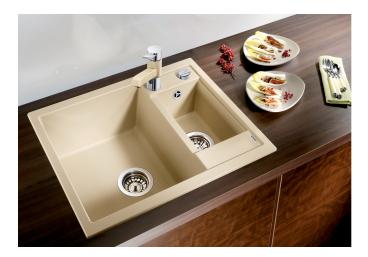

## Product information sheet METRA 6

Item no. 517351

**Benefits** 

- Modern, straight-lined design
- Attractive line of sinks in the medium price category
- Optimum solution for small kitchens
- The excellent capacity of the bowl provides even more room to do the washing up
- The additional bowl provides a high level of convenience
- Stylish low-profile rim design
- Can be installed either way round and also as under mount sink