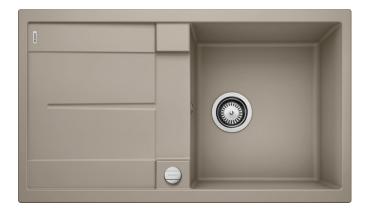

#### **Benefits**

- Young, straight-lined design
- The particularly spacious bowl provides an unsurpassed amount of room
- Spacious draining area provides a high degree of comfort
- Aesthetic low profile rim design

#### Colours

SILGRANIT® PuraDur® tartufo

Available colours:

alu metallic white jasmine anthracite coffee tartufo rock grey pearl grey

black