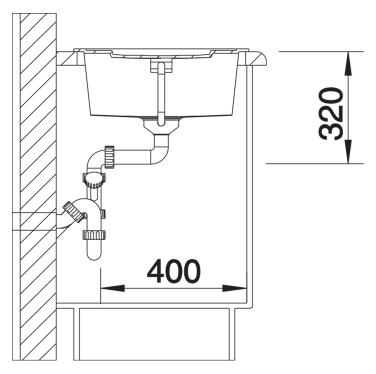

# Product information sheet METRA 5 S

Item no. 517348

#### **Benefits**



- Young, straight-lined design
- The particularly spacious bowl provides an unsurpassed amount of room
- Spacious draining area provides a high degree of comfort
- Aesthetic low profile rim design

#### Colours



SILGRANIT® PuraDur® tartufo

Available colours:

alu metallic white jasmine anthracite coffee tartufo rock grey pearl grey

black

## Planning information

- Cut out size: 840 x 480 x R15

- Universal handing

## Scope of supply

- Waste fitting with space-saving pipe, 3 1/2" pop-up waste

### Details



Top view



Cut-out



Front view



Side view