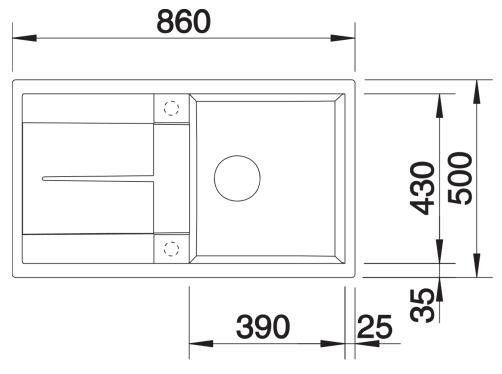

# Product information sheet METRA 5 S

Item no. 517348

#### **Benefits**



- Young, straight-lined design
- The particularly spacious bowl provides an unsurpassed amount of room
- Spacious draining area provides a high degree of comfort
- Aesthetic low profile rim design

#### Colours



SILGRANIT® PuraDur® tartufo

Available colours:

alu metallic white jasmine anthracite coffee tartufo rock grey pearl grey

black

## Planning information

- Cut out size: 840 x 480 x R15

- Universal handing

## Scope of supply

- Waste fitting with space-saving pipe, 3 1/2" pop-up waste

### Details



Top view



Cut-out



Front view



Side view