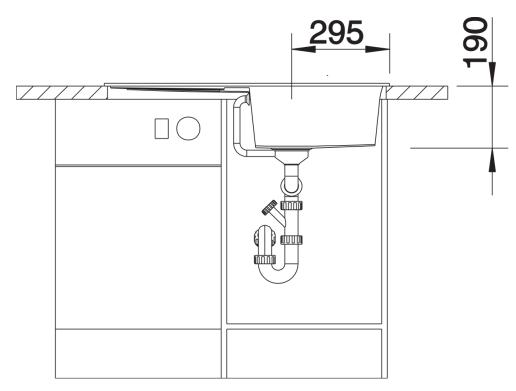

# Product information sheet METRA 5 S

Item no. 517348

#### **Benefits**



- Young, straight-lined design
- The particularly spacious bowl provides an unsurpassed amount of room
- Spacious draining area provides a high degree of comfort
- Aesthetic low profile rim design

#### Colours



SILGRANIT® PuraDur® tartufo

Available colours:

alu metallic white jasmine anthracite coffee tartufo rock grey pearl grey

black

## Planning information

- Cut out size: 840 x 480 x R15

- Universal handing

## Scope of supply

- Waste fitting with space-saving pipe, 3 1/2" pop-up waste

### Details



Top view



Cut-out



Front view



Side view