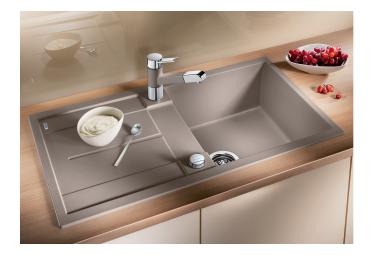

#### **Benefits**

- Young, straight-lined design
- The particularly spacious bowl provides an unsurpassed amount of room
- Spacious draining area provides a high degree of comfort
- Aesthetic low profile rim design

#### Colours

SILGRANIT® PuraDur® tartufo

Available colours:

alu metallic white jasmine anthracite coffee tartufo rock grey pearl grey

black

## Scope of supply

- Waste fitting with space-saving pipe, 3 1/2" pop-up waste