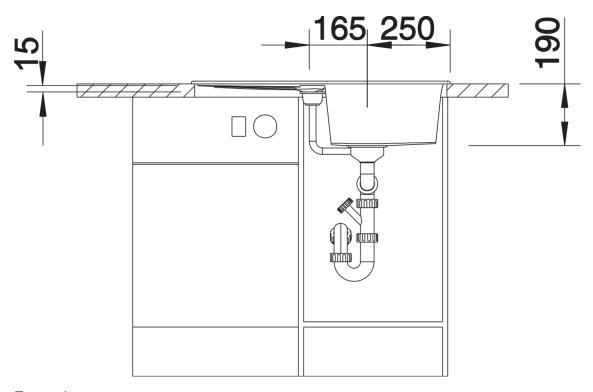

## Planning information

- Cut out size: 760 x 480 x R15

- Universal handing

#### Details

Top view

Cut-out

Front view

Side view