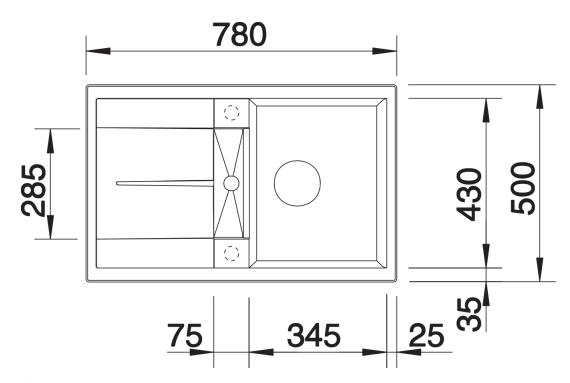

# Product information sheet METRA 45 S

Item no. 517345

**Benefits** 



- Modern, straight-lined design
- The spacious bowl provides an excellent amount of room
- Separate drain provides a high degree of convenience
- Aesthetic low-profile rim design
- Can be installed either way round and also as under mount sink

#### Colours



SILGRANIT® PuraDur® tartufo

Available colours:

alu metallic white jasmine anthracite coffee tartufo rock grey pearl grey black

## Planning information

- Cut out size: 760 x 480 x R15

- Universal handing

## Scope of supply

- Waste fitting with space-saving pipe, 3 1/2" pop-up waste

#### Details



Top view



Cut-out



Front view



Side view