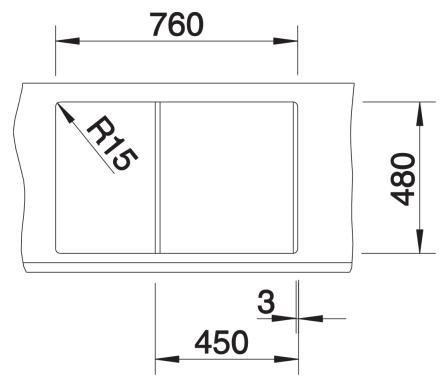

## Planning information

- Cut out size: 760 x 480 x R15

- Universal handing

#### Details

Top view

Cut-out

Front view

Side view