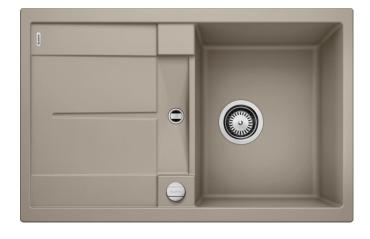

# Product information sheet METRA 45 S

Item no. 517345

**Benefits** 

- Modern, straight-lined design
- The spacious bowl provides an excellent amount of room
- Separate drain provides a high degree of convenience
- Aesthetic low-profile rim design
- Can be installed either way round and also as under mount sink

#### Colours

SILGRANIT® PuraDur® tartufo

Available colours:

alu metallic white jasmine anthracite coffee tartufo rock grey pearl grey black