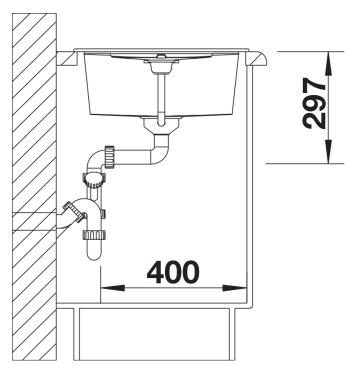

## Scope of supply

- Waste fitting with space-saving pipe, 3 1/2" pop-up waste

#### Details

Top view

Cut-out

Front view

Side view