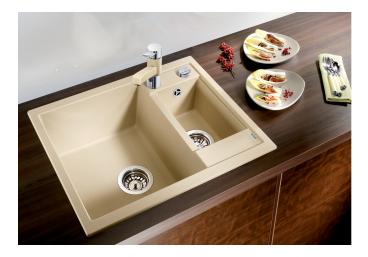

## Product information sheet METRA 6

Item no. 516165

**Benefits** 

- Modern, straight-lined design
- Attractive line of sinks in the medium price category
- Optimum solution for small kitchens
- The excellent capacity of the bowl provides even more room to do the washing up
- The additional bowl provides a high level of convenience
- Stylish low-profile rim design
- Can be installed either way round and also as under mount sink

## Colours

SILGRANIT® PuraDur® anthracite

Available colours: alu metallic white

anthracite jasmine coffee

tartufo rock grey

pearl grey

black

| Planning information                                                                                            |
|-----------------------------------------------------------------------------------------------------------------|
|                                                                                                                 |
| - Cut out size: 595 x 480 x R15<br>- Universal handing<br>- German warehouse stock.<br>- Allow 10 working days. |
|                                                                                                                 |
| Scope of supply                                                                                                 |
|                                                                                                                 |
| - Waste fitting with space-saving pipe, two 3 1/2" basket strainers, pop-up waste for main bowl                 |
| Details                                                                                                         |
|                                                                                                                 |
|                                                                                                                 |
|                                                                                                                 |
|                                                                                                                 |