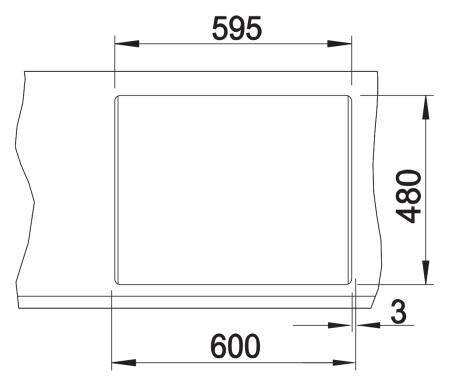

Top view

Cut-out

## Colours

SILGRANIT® PuraDur® anthracite

Available colours: alu metallic white

anthracite jasmine coffee

tartufo rock grey

pearl grey

black

| Planning information                                                                                            |
|-----------------------------------------------------------------------------------------------------------------|
|                                                                                                                 |
| - Cut out size: 595 x 480 x R15<br>- Universal handing<br>- German warehouse stock.<br>- Allow 10 working days. |
|                                                                                                                 |
| Scope of supply                                                                                                 |
|                                                                                                                 |
| - Waste fitting with space-saving pipe, two 3 1/2" basket strainers, pop-up waste for main bowl                 |
| Details                                                                                                         |
|                                                                                                                 |
|                                                                                                                 |
|                                                                                                                 |
|                                                                                                                 |