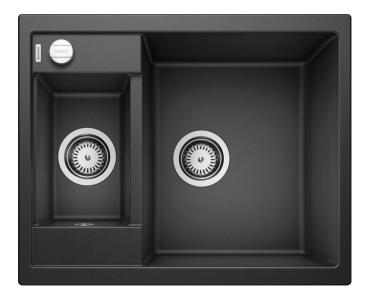

## Colours

SILGRANIT® PuraDur® anthracite

Available colours: alu metallic white

anthracite jasmine coffee

tartufo rock grey

pearl grey

black

| Planning information                                                                                            |
|-----------------------------------------------------------------------------------------------------------------|
|                                                                                                                 |
| - Cut out size: 595 x 480 x R15<br>- Universal handing<br>- German warehouse stock.<br>- Allow 10 working days. |
|                                                                                                                 |
| Scope of supply                                                                                                 |
|                                                                                                                 |
| - Waste fitting with space-saving pipe, two 3 1/2" basket strainers, pop-up waste for main bowl                 |
| Details                                                                                                         |
|                                                                                                                 |
|                                                                                                                 |
|                                                                                                                 |
|                                                                                                                 |