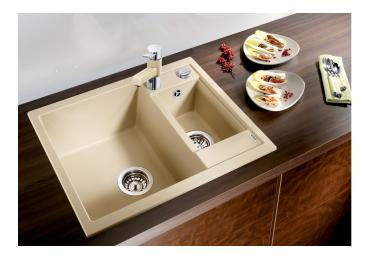

## Product information sheet METRA 6

Item no. 516162

**Benefits** 

- Modern, straight-lined design
- Attractive line of sinks in the medium price category
- Optimum solution for small kitchens
- The excellent capacity of the bowl provides even more room to do the washing up
- The additional bowl provides a high level of convenience
- Stylish low-profile rim design
- Can be installed either way round and also as under mount sink

## Colours

SILGRANIT® PuraDur® coffee

Available colours: alu metallic white anthracite jasmine coffee

rock grey pearl grey black

tartufo

| Planning information                                                                                            |
|-----------------------------------------------------------------------------------------------------------------|
|                                                                                                                 |
| - Cut out size: 595 x 480 x R15<br>- Universal handing<br>- German warehouse stock.<br>- Allow 10 working days. |
|                                                                                                                 |
| Scope of supply                                                                                                 |
|                                                                                                                 |
| - Waste fitting with space-saving pipe, two 3 1/2" basket strainers, pop-up waste for main bowl                 |
| Details                                                                                                         |
|                                                                                                                 |
|                                                                                                                 |
|                                                                                                                 |
|                                                                                                                 |