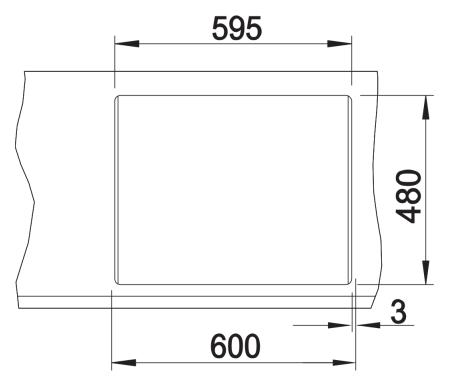

## Colours

SILGRANIT® PuraDur® coffee

Available colours: alu metallic white anthracite jasmine coffee

rock grey pearl grey black

tartufo

| Planning information                                                                                            |
|-----------------------------------------------------------------------------------------------------------------|
|                                                                                                                 |
| - Cut out size: 595 x 480 x R15<br>- Universal handing<br>- German warehouse stock.<br>- Allow 10 working days. |
|                                                                                                                 |
| Scope of supply                                                                                                 |
|                                                                                                                 |
| - Waste fitting with space-saving pipe, two 3 1/2" basket strainers, pop-up waste for main bowl                 |
| Details                                                                                                         |
|                                                                                                                 |
|                                                                                                                 |
|                                                                                                                 |
|                                                                                                                 |

Top view

Cut-out