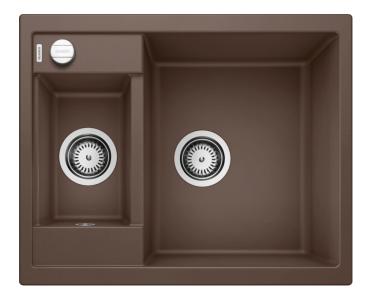

## Colours

SILGRANIT® PuraDur® coffee

Available colours: alu metallic white anthracite jasmine coffee

rock grey pearl grey black

tartufo

| Planning information                                                                                            |
|-----------------------------------------------------------------------------------------------------------------|
|                                                                                                                 |
| - Cut out size: 595 x 480 x R15<br>- Universal handing<br>- German warehouse stock.<br>- Allow 10 working days. |
|                                                                                                                 |
| Scope of supply                                                                                                 |
|                                                                                                                 |
| - Waste fitting with space-saving pipe, two 3 1/2" basket strainers, pop-up waste for main bowl                 |
| Details                                                                                                         |
|                                                                                                                 |
|                                                                                                                 |
|                                                                                                                 |
|                                                                                                                 |