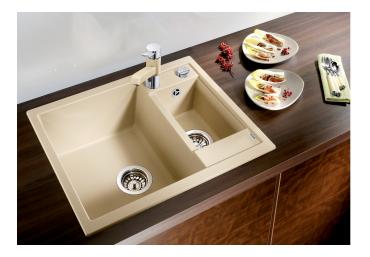

## Product information sheet METRA 6

Item no. 516158

**Benefits** 

- Modern, straight-lined design
- Attractive line of sinks in the medium price category
- Optimum solution for small kitchens
- The excellent capacity of the bowl provides even more room to do the washing up
- The additional bowl provides a high level of convenience
- Stylish low-profile rim design
- Can be installed either way round and also as under mount sink