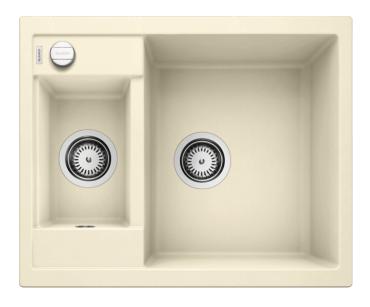

## Colours

SILGRANIT® PuraDur® jasmine

Available colours: alu metallic white anthracite jasmine

tartufo rock grey pearl grey

coffee

black

| Planning information                                                                                            |
|-----------------------------------------------------------------------------------------------------------------|
|                                                                                                                 |
| - Cut out size: 595 x 480 x R15<br>- Universal handing<br>- German warehouse stock.<br>- Allow 10 working days. |
|                                                                                                                 |
| Scope of supply                                                                                                 |
|                                                                                                                 |
| - Waste fitting with space-saving pipe, two 3 1/2" basket strainers, pop-up waste for main bowl                 |
| Details                                                                                                         |
|                                                                                                                 |
|                                                                                                                 |
|                                                                                                                 |
|                                                                                                                 |