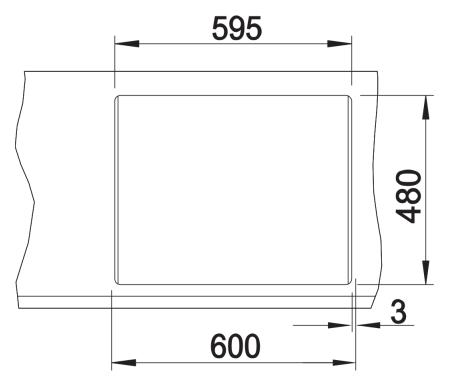

## Colours

SILGRANIT® PuraDur® jasmine

Available colours: alu metallic white anthracite jasmine

tartufo rock grey pearl grey

coffee

black

| Planning information                                                                                            |
|-----------------------------------------------------------------------------------------------------------------|
|                                                                                                                 |
| - Cut out size: 595 x 480 x R15<br>- Universal handing<br>- German warehouse stock.<br>- Allow 10 working days. |
|                                                                                                                 |
| Scope of supply                                                                                                 |
|                                                                                                                 |
| - Waste fitting with space-saving pipe, two 3 1/2" basket strainers, pop-up waste for main bowl                 |
| Details                                                                                                         |
|                                                                                                                 |
|                                                                                                                 |
|                                                                                                                 |
|                                                                                                                 |

Top view

Cut-out