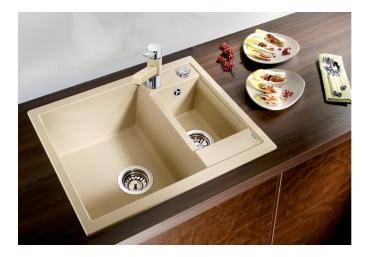

## Product information sheet METRA 6

Item no. 516157

**Benefits** 

- Modern, straight-lined design
- Attractive line of sinks in the medium price category
- Optimum solution for small kitchens
- The excellent capacity of the bowl provides even more room to do the washing up
- The additional bowl provides a high level of convenience
- Stylish low-profile rim design
- Can be installed either way round and also as under mount sink