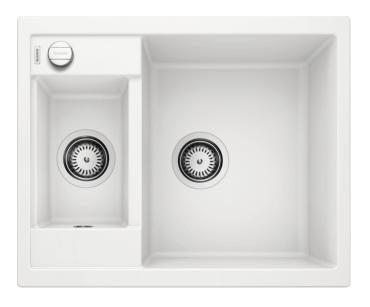

## Colours

SILGRANIT® PuraDur® white

Available colours: alu metallic white

anthracite jasmine

coffee

tartufo

rock grey pearl grey

black