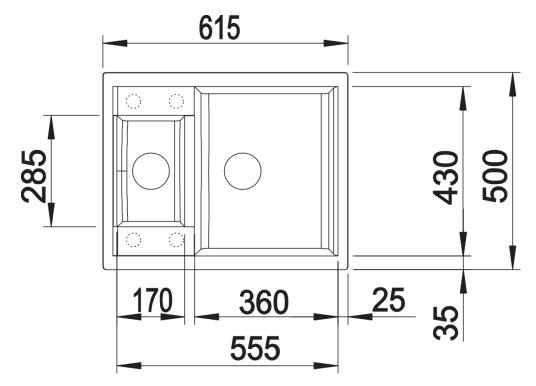

| Planning information                                                                                            |
|-----------------------------------------------------------------------------------------------------------------|
|                                                                                                                 |
| - Cut out size: 595 x 480 x R15<br>- Universal handing<br>- German warehouse stock.<br>- Allow 10 working days. |
|                                                                                                                 |
| Scope of supply                                                                                                 |
|                                                                                                                 |
| - Waste fitting with space-saving pipe, two 3 1/2" basket strainers, pop-up waste for main bowl                 |
| Details                                                                                                         |
|                                                                                                                 |
|                                                                                                                 |
|                                                                                                                 |
|                                                                                                                 |

Top view

Cut-out