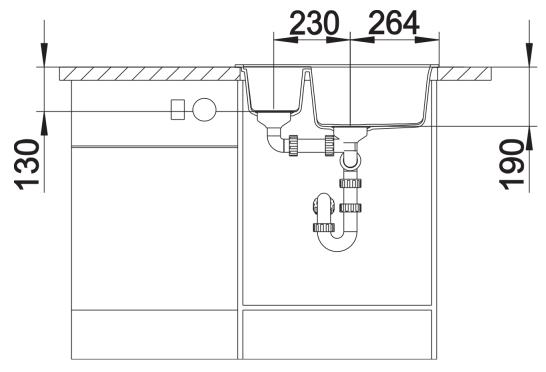

| Planning information                                                                                            |
|-----------------------------------------------------------------------------------------------------------------|
|                                                                                                                 |
| - Cut out size: 595 x 480 x R15<br>- Universal handing<br>- German warehouse stock.<br>- Allow 10 working days. |
|                                                                                                                 |
| Scope of supply                                                                                                 |
|                                                                                                                 |
| - Waste fitting with space-saving pipe, two 3 1/2" basket strainers, pop-up waste for main bowl                 |
| Details                                                                                                         |
|                                                                                                                 |
|                                                                                                                 |
|                                                                                                                 |
|                                                                                                                 |

## Front view

Side view