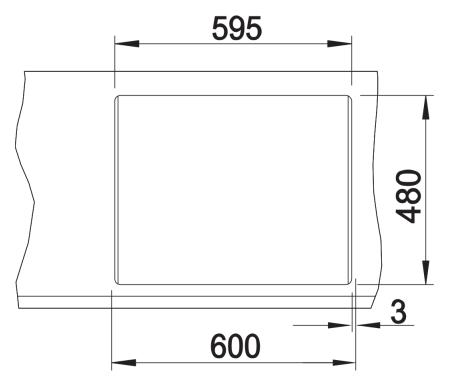

| Planning information                                                                                            |
|-----------------------------------------------------------------------------------------------------------------|
|                                                                                                                 |
| - Cut out size: 595 x 480 x R15<br>- Universal handing<br>- German warehouse stock.<br>- Allow 10 working days. |
|                                                                                                                 |
| Scope of supply                                                                                                 |
|                                                                                                                 |
| - Waste fitting with space-saving pipe, two 3 1/2" basket strainers, pop-up waste for main bowl                 |
| Details                                                                                                         |
|                                                                                                                 |
|                                                                                                                 |
|                                                                                                                 |
|                                                                                                                 |

## Front view

Side view