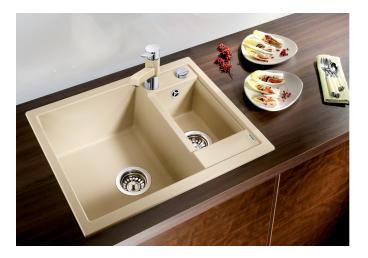

## Product information sheet METRA 6

Item no. 516156

**Benefits** 

- Modern, straight-lined design
- Attractive line of sinks in the medium price category
- Optimum solution for small kitchens
- The excellent capacity of the bowl provides even more room to do the washing up
- The additional bowl provides a high level of convenience
- Stylish low-profile rim design
- Can be installed either way round and also as under mount sink

## Colours

SILGRANIT® PuraDur® alu metallic

Available colours: alu metallic white

jasmine coffee

anthracite

tartufo rock grey pearl grey

black

| Planning information                                                                                            |
|-----------------------------------------------------------------------------------------------------------------|
|                                                                                                                 |
| - Cut out size: 595 x 480 x R15<br>- Universal handing<br>- German warehouse stock.<br>- Allow 10 working days. |
|                                                                                                                 |
| Scope of supply                                                                                                 |
|                                                                                                                 |
| - Waste fitting with space-saving pipe, two 3 1/2" basket strainers, pop-up waste for main bowl                 |
| Details                                                                                                         |
|                                                                                                                 |
|                                                                                                                 |
|                                                                                                                 |
|                                                                                                                 |