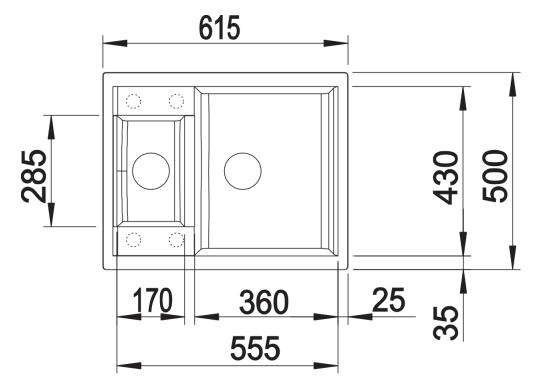

|
| - Waste fitting with space-saving pipe, two 3 1/2" basket strainers, pop-up waste for main bowl                 |
| Details                                                                                                         |
|                                                                                                                 |
|                                                                                                                 |
|                                                                                                                 |
|                                                                                                                 |



Top view



Cut-out



## Front view



Side view