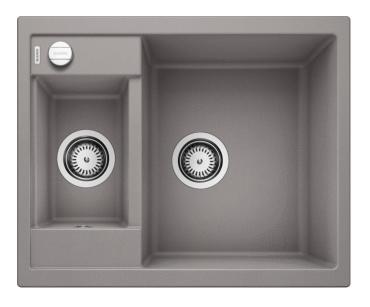

## Colours

SILGRANIT® PuraDur® alu metallic

Available colours: alu metallic white

jasmine coffee

anthracite

tartufo rock grey pearl grey

black

| Planning information                                                                                            |
|-----------------------------------------------------------------------------------------------------------------|
|                                                                                                                 |
| - Cut out size: 595 x 480 x R15<br>- Universal handing<br>- German warehouse stock.<br>- Allow 10 working days. |
|                                                                                                                 |
| Scope of supply                                                                                                 |
|                                                                                                                 |
| - Waste fitting with space-saving pipe, two 3 1/2" basket strainers, pop-up waste for main bowl                 |
| Details                                                                                                         |
|                                                                                                                 |
|                                                                                                                 |
|                                                                                                                 |
|                                                                                                                 |