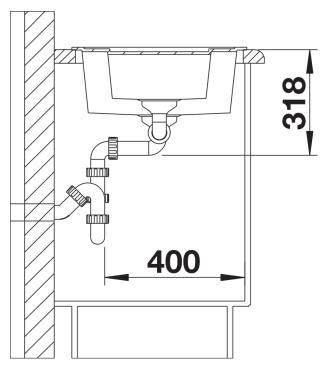

|
| - Waste fitting with space-saving pipe, two 3 1/2" basket strainers, pop-up waste for main bowl                 |
| Details                                                                                                         |
|                                                                                                                 |
|                                                                                                                 |
|                                                                                                                 |
|                                                                                                                 |



Top view



Cut-out



## Front view



Side view