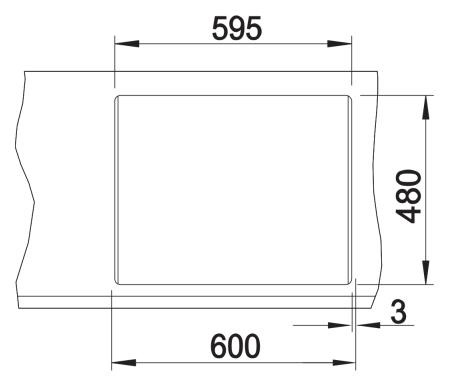

## Colours

SILGRANIT® PuraDur® alu metallic

Available colours: alu metallic white

jasmine coffee

anthracite

tartufo rock grey pearl grey

black

| Planning information                                                                                            |
|-----------------------------------------------------------------------------------------------------------------|
|                                                                                                                 |
| - Cut out size: 595 x 480 x R15<br>- Universal handing<br>- German warehouse stock.<br>- Allow 10 working days. |
|                                                                                                                 |
| Scope of supply                                                                                                 |
|                                                                                                                 |
| - Waste fitting with space-saving pipe, two 3 1/2" basket strainers, pop-up waste for main bowl                 |
| Details                                                                                                         |
|                                                                                                                 |
|                                                                                                                 |
|                                                                                                                 |
|                                                                                                                 |

Top view

Cut-out