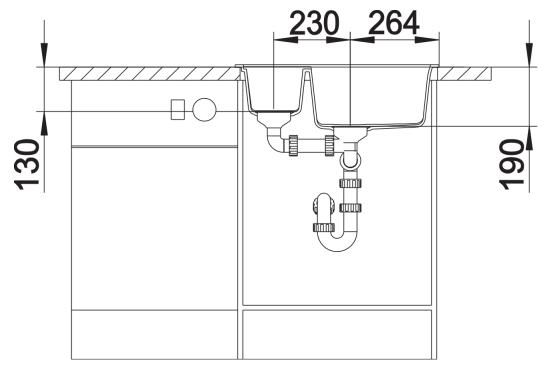

|
| - Waste fitting with space-saving pipe, two 3 1/2" basket strainers, pop-up waste for main bowl                 |
| Details                                                                                                         |
|                                                                                                                 |
|                                                                                                                 |
|                                                                                                                 |
|                                                                                                                 |



Top view



Cut-out



## Front view



Side view