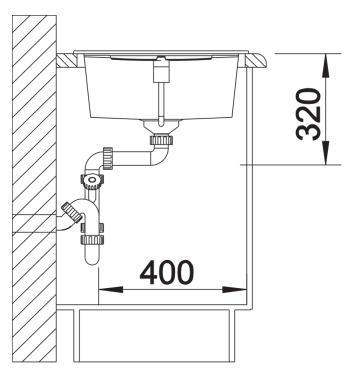

# Product information sheet METRA XL 6 S

Item no. 515287

**Benefits** 



- Young, straight-lined design
- The unsurpassed capacity of the bowl provides even more room to do the washing up
- Aesthetic low-profile rim design
- Can be installed either way round and also as under mount sink
- Cutting boards in various designs and crockery basket available as optional extras

### Colours



SILGRANIT® PuraDur® coffee

Available colours:

alu metallic white jasmine anthracite coffee tartufo rock grey pearl grey black

# Planning information

- Cut out size: 980 x 480 x 15R
- Universal handing

# Scope of supply

- Waste fitting with space-saving pipe, 3 1/2" pop-up waste

### **Details**





Cut-out



Front view



Side view