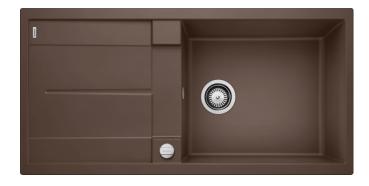

# Product information sheet METRA XL 6 S

Item no. 515287

**Benefits** 

- Young, straight-lined design
- The unsurpassed capacity of the bowl provides even more room to do the washing up
- Aesthetic low-profile rim design
- Can be installed either way round and also as under mount sink
- Cutting boards in various designs and crockery basket available as optional extras

### Colours

SILGRANIT® PuraDur® coffee

Available colours:

alu metallic white jasmine anthracite coffee tartufo rock grey pearl grey black