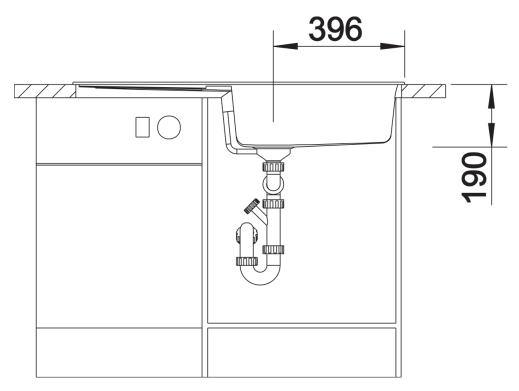

# Product information sheet METRA XL 6 S

Item no. 515287

**Benefits** 



- Young, straight-lined design
- The unsurpassed capacity of the bowl provides even more room to do the washing up
- Aesthetic low-profile rim design
- Can be installed either way round and also as under mount sink
- Cutting boards in various designs and crockery basket available as optional extras

### Colours



SILGRANIT® PuraDur® coffee

Available colours:

alu metallic white jasmine anthracite coffee tartufo rock grey pearl grey black

# Planning information

- Cut out size: 980 x 480 x 15R
- Universal handing

# Scope of supply

- Waste fitting with space-saving pipe, 3 1/2" pop-up waste

### **Details**





Cut-out



Front view



Side view