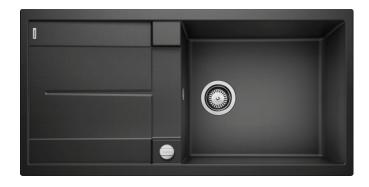

# Product information sheet METRA XL 6 S

Item no. 515286

**Benefits** 

- Young, straight-lined design
- The unsurpassed capacity of the bowl provides even more room to do the washing up
- Aesthetic low-profile rim design
- Can be installed either way round and also as under mount sink
- Cutting boards in various designs and crockery basket available as optional extras

### Colours

SILGRANIT® PuraDur® anthracite

Available colours:

alu metallic white jasmine anthracite coffee tartufo rock grey pearl grey black