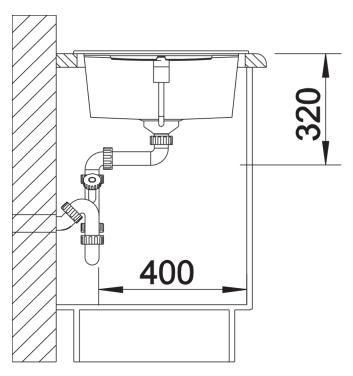

# Product information sheet METRA XL 6 S

Item no. 515286

**Benefits** 



- Young, straight-lined design
- The unsurpassed capacity of the bowl provides even more room to do the washing up
- Aesthetic low-profile rim design
- Can be installed either way round and also as under mount sink
- Cutting boards in various designs and crockery basket available as optional extras

### Colours



SILGRANIT® PuraDur® anthracite

Available colours:

alu metallic white jasmine anthracite coffee tartufo rock grey pearl grey black

# Planning information

- Cut out size: 980 x 480 x 15R
- Universal handing

# Scope of supply

- Waste fitting with space-saving pipe, 3 1/2" pop-up waste

### **Details**





Cut-out



Front view



Side view