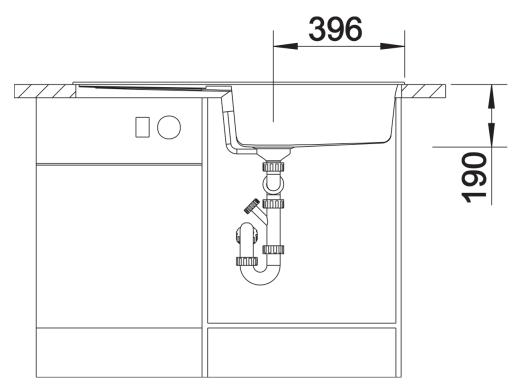

# Product information sheet METRA XL 6 S

Item no. 515286

**Benefits** 



- Young, straight-lined design
- The unsurpassed capacity of the bowl provides even more room to do the washing up
- Aesthetic low-profile rim design
- Can be installed either way round and also as under mount sink
- Cutting boards in various designs and crockery basket available as optional extras

### Colours



SILGRANIT® PuraDur® anthracite

Available colours:

alu metallic white jasmine anthracite coffee tartufo rock grey pearl grey black

# Planning information

- Cut out size: 980 x 480 x 15R
- Universal handing

# Scope of supply

- Waste fitting with space-saving pipe, 3 1/2" pop-up waste

### **Details**





Cut-out



Front view



Side view