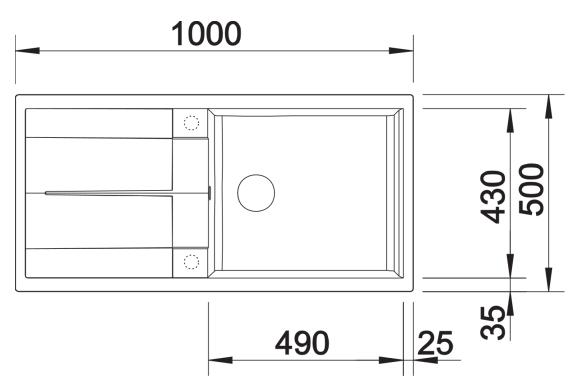

# Product information sheet METRA XL 6 S

Item no. 515286

**Benefits** 



- Young, straight-lined design
- The unsurpassed capacity of the bowl provides even more room to do the washing up
- Aesthetic low-profile rim design
- Can be installed either way round and also as under mount sink
- Cutting boards in various designs and crockery basket available as optional extras

### Colours



SILGRANIT® PuraDur® anthracite

Available colours:

alu metallic white jasmine anthracite coffee tartufo rock grey pearl grey black

# Planning information

- Cut out size: 980 x 480 x 15R
- Universal handing

# Scope of supply

- Waste fitting with space-saving pipe, 3 1/2" pop-up waste

### **Details**





Cut-out



Front view



Side view