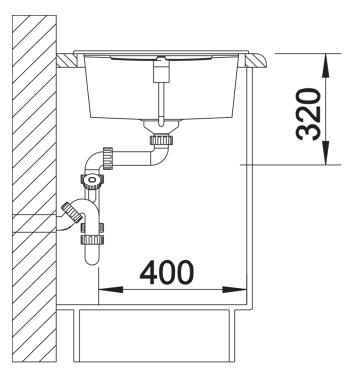

# Product information sheet METRA XL 6 S

Item no. 515281

**Benefits** 



- Young, straight-lined design
- The unsurpassed capacity of the bowl provides even more room to do the washing up
- Aesthetic low-profile rim design
- Can be installed either way round and also as under mount sink
- Cutting boards in various designs and crockery basket available as optional extras

### Colours



SILGRANIT® PuraDur® jasmine

Available colours: alu metallic

white

jasmine

anthracite

coffee

tartufo

rock grey

pearl grey

black

# Planning information

- Cut out size: 980 x 480 x 15R
- Universal handing

# Scope of supply

- Waste fitting with space-saving pipe, 3 1/2" pop-up waste

### **Details**





Cut-out



Front view



Side view