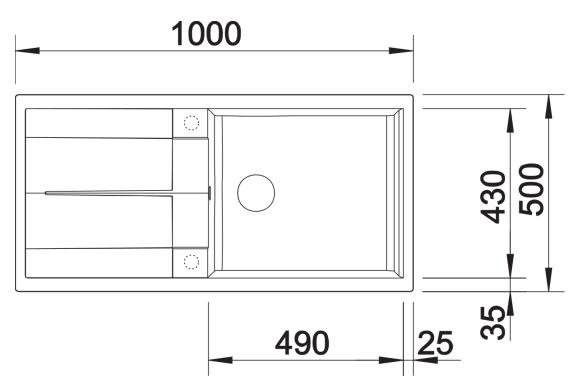

# Product information sheet METRA XL 6 S

Item no. 515281

**Benefits** 



- Young, straight-lined design
- The unsurpassed capacity of the bowl provides even more room to do the washing up
- Aesthetic low-profile rim design
- Can be installed either way round and also as under mount sink
- Cutting boards in various designs and crockery basket available as optional extras

### Colours



SILGRANIT® PuraDur® jasmine

Available colours: alu metallic

white

jasmine

anthracite

coffee

tartufo

rock grey

pearl grey

black

# Planning information

- Cut out size: 980 x 480 x 15R
- Universal handing

# Scope of supply

- Waste fitting with space-saving pipe, 3 1/2" pop-up waste

### **Details**





Cut-out



Front view



Side view