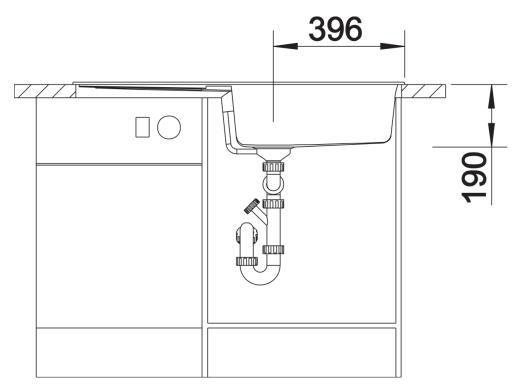

### **Details**

Cut-out

Front view

Side view

# Planning information

- Cut out size: 980 x 480 x 15R
- Universal handing