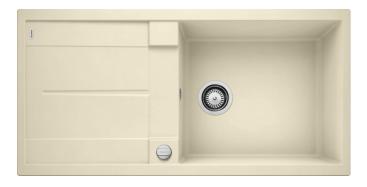

# Product information sheet METRA XL 6 S

Item no. 515281

**Benefits** 

- Young, straight-lined design
- The unsurpassed capacity of the bowl provides even more room to do the washing up
- Aesthetic low-profile rim design
- Can be installed either way round and also as under mount sink
- Cutting boards in various designs and crockery basket available as optional extras

### Colours

SILGRANIT® PuraDur® jasmine

Available colours: alu metallic

white

jasmine

anthracite

coffee

tartufo