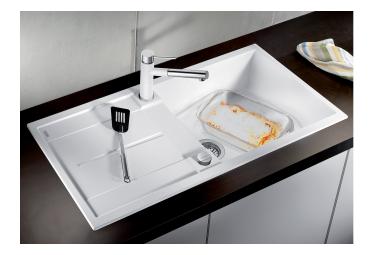

# Product information sheet METRA XL 6 S

Item no. 515281

**Benefits** 

- Young, straight-lined design
- The unsurpassed capacity of the bowl provides even more room to do the washing up
- Aesthetic low-profile rim design
- Can be installed either way round and also as under mount sink
- Cutting boards in various designs and crockery basket available as optional extras

### Colours

SILGRANIT® PuraDur® jasmine

Available colours: alu metallic

white

jasmine

anthracite

coffee

tartufo

# Scope of supply

- Waste fitting with space-saving pipe, 3 1/2" pop-up waste