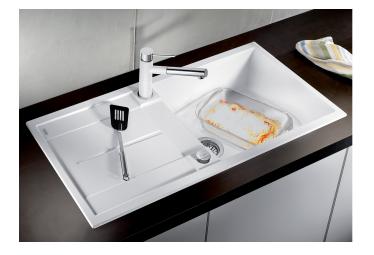

# Product information sheet METRA XL 6 S

Item no. 515280

**Benefits** 

- Young, straight-lined design
- The unsurpassed capacity of the bowl provides even more room to do the washing up
- Aesthetic low-profile rim design
- Can be installed either way round and also as under mount sink
- Cutting boards in various designs and crockery basket available as optional extras