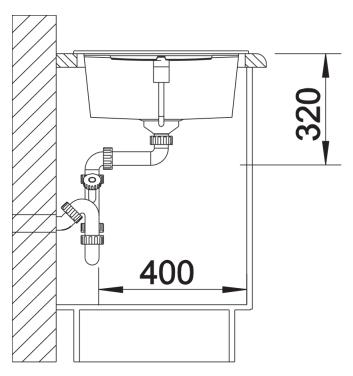

# Product information sheet METRA XL 6 S

Item no. 515280

**Benefits** 



- Young, straight-lined design
- The unsurpassed capacity of the bowl provides even more room to do the washing up
- Aesthetic low-profile rim design
- Can be installed either way round and also as under mount sink
- Cutting boards in various designs and crockery basket available as optional extras

### Colours



SILGRANIT® PuraDur® white

Available colours:

alu metallic white jasmine anthracite coffee tartufo rock grey

pearl grey

black

# Planning information

- Cut out size: 980 x 480 x 15R
- Universal handing

# Scope of supply

- Waste fitting with space-saving pipe, 3 1/2" pop-up waste

### **Details**





Cut-out



Front view



Side view