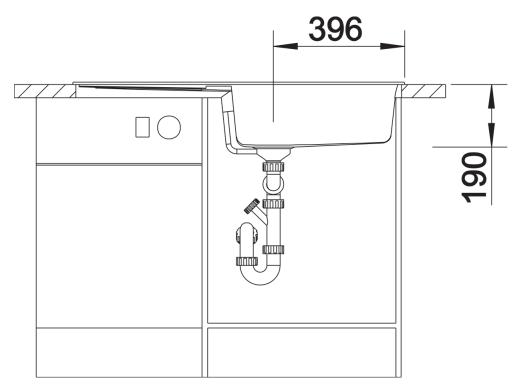

# Product information sheet METRA XL 6 S

Item no. 515280

**Benefits** 



- Young, straight-lined design
- The unsurpassed capacity of the bowl provides even more room to do the washing up
- Aesthetic low-profile rim design
- Can be installed either way round and also as under mount sink
- Cutting boards in various designs and crockery basket available as optional extras

### Colours



SILGRANIT® PuraDur® white

Available colours:

alu metallic white jasmine anthracite coffee tartufo rock grey

pearl grey

black

# Planning information

- Cut out size: 980 x 480 x 15R
- Universal handing

# Scope of supply

- Waste fitting with space-saving pipe, 3 1/2" pop-up waste

### **Details**





Cut-out



Front view



Side view