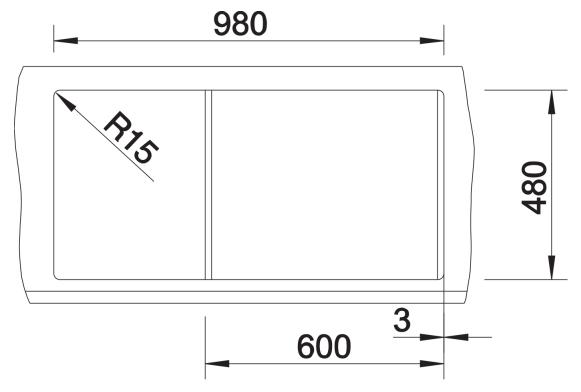

# Planning information

- Cut out size: 980 x 480 x 15R
- Universal handing

### **Details**

Cut-out

Front view

Side view