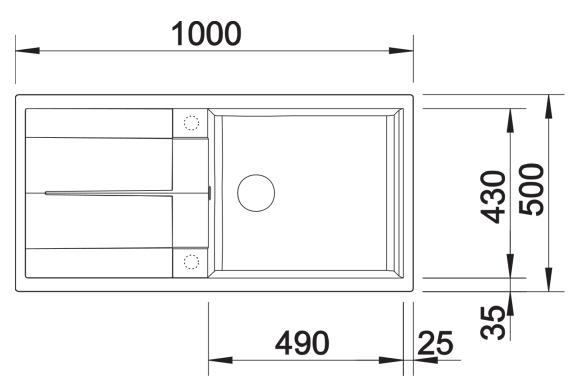

# Product information sheet METRA XL 6 S

Item no. 515280

**Benefits** 



- Young, straight-lined design
- The unsurpassed capacity of the bowl provides even more room to do the washing up
- Aesthetic low-profile rim design
- Can be installed either way round and also as under mount sink
- Cutting boards in various designs and crockery basket available as optional extras

### Colours



SILGRANIT® PuraDur® white

Available colours:

alu metallic white jasmine anthracite coffee tartufo rock grey

pearl grey

black

# Planning information

- Cut out size: 980 x 480 x 15R
- Universal handing

# Scope of supply

- Waste fitting with space-saving pipe, 3 1/2" pop-up waste

### **Details**





Cut-out



Front view



Side view