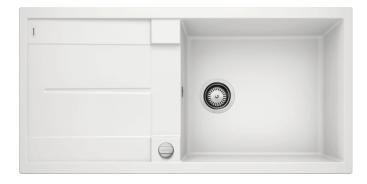

# Product information sheet METRA XL 6 S

Item no. 515280

**Benefits** 

- Young, straight-lined design
- The unsurpassed capacity of the bowl provides even more room to do the washing up
- Aesthetic low-profile rim design
- Can be installed either way round and also as under mount sink
- Cutting boards in various designs and crockery basket available as optional extras

### Colours

SILGRANIT® PuraDur® white

Available colours:

alu metallic white jasmine anthracite coffee tartufo rock grey

pearl grey

black