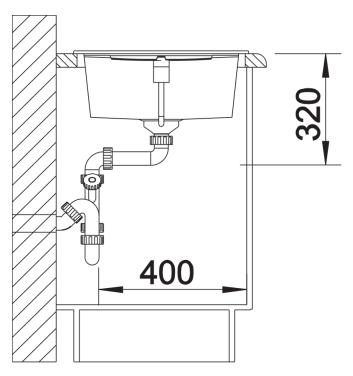

# Product information sheet METRA XL 6 S

Item no. 515279

#### **Benefits**



- Young, straight-lined design
- The unsurpassed capacity of the bowl provides even more room to do the washing up
- Aesthetic low-profile rim design
- Can be installed either way round and also as under mount sink
- Cutting boards in various designs and crockery basket available as optional extras

#### Colours



SILGRANIT® PuraDur® alu metallic

Available colours:

alu metallic white jasmine anthracite coffee tartufo rock grey pearl grey black

# Planning information

- Cut out size: 980 x 480 x 15R
- Universal handing

# Scope of supply

- Waste fitting with space-saving pipe, 3 1/2" pop-up waste

#### **Details**





Cut-out



Front view



Side view