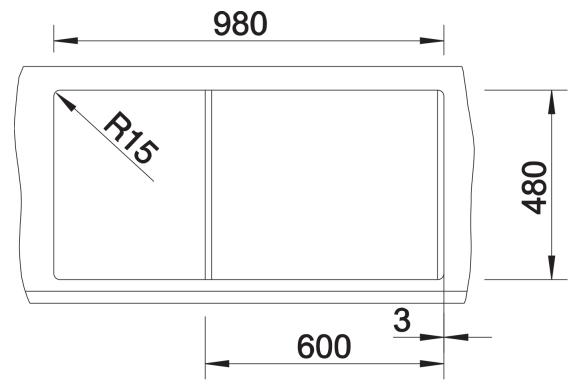

# Planning information

- Cut out size: 980 x 480 x 15R
- Universal handing

#### **Details**

Cut-out

Front view

Side view