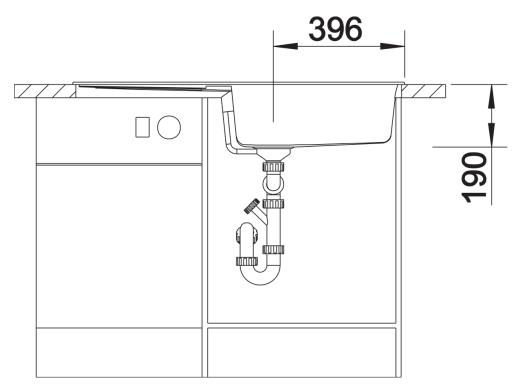

# Product information sheet METRA XL 6 S

Item no. 515279

#### **Benefits**



- Young, straight-lined design
- The unsurpassed capacity of the bowl provides even more room to do the washing up
- Aesthetic low-profile rim design
- Can be installed either way round and also as under mount sink
- Cutting boards in various designs and crockery basket available as optional extras

#### Colours



SILGRANIT® PuraDur® alu metallic

Available colours:

alu metallic white jasmine anthracite coffee tartufo rock grey pearl grey black

# Planning information

- Cut out size: 980 x 480 x 15R
- Universal handing

# Scope of supply

- Waste fitting with space-saving pipe, 3 1/2" pop-up waste

#### **Details**





Cut-out



Front view



Side view