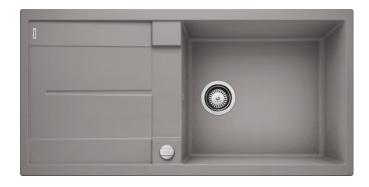

#### Colours

SILGRANIT® PuraDur® alu metallic

Available colours:

alu metallic white jasmine anthracite coffee tartufo rock grey pearl grey black