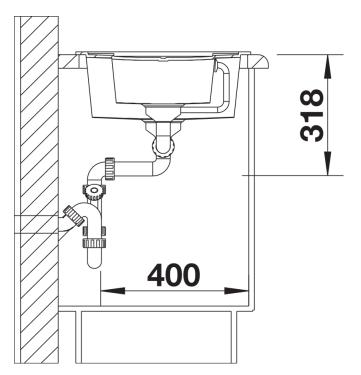

- stainless steel colander, Waste fitting with space-saving pipe, two 3 1/2" basket strainers, pop-up waste for main bowl

Details

Top view

Cut-out

## Front view

Side view