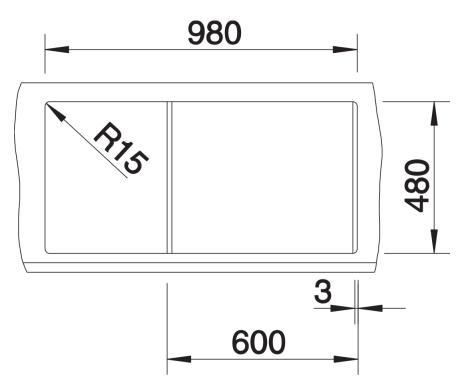

## Colours

SILGRANIT® PuraDur® coffee

Available colours: white jasmine anthracite alu metallic coffee tartufo rock grey pearl grey black - Cut out size: 980 x 480 x R15

- Universal handing

Scope of supply

- stainless steel colander, Waste fitting with space-saving pipe, two 3 1/2" basket strainers, pop-up waste for main bowl

Details

Top view

Cut-out