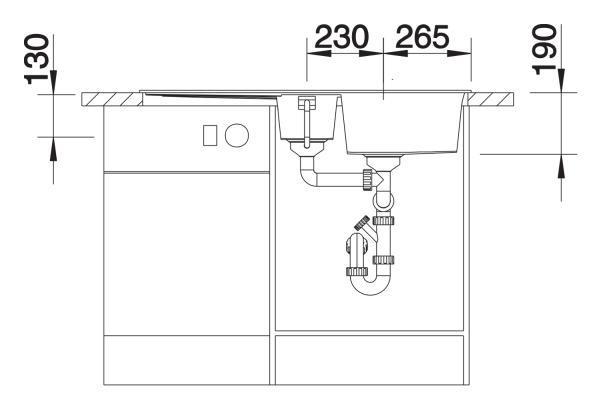

- stainless steel colander, Waste fitting with space-saving pipe, two 3 1/2" basket strainers, pop-up waste for main bowl

Details

Top view

Cut-out

## Front view

Side view