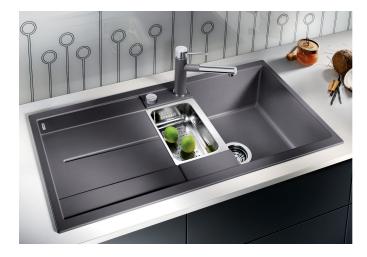

## Benefits

- Young, straight-lined design
- The unsurpassed capacity of the bowl provides even more room to do the washing up
- The additional bowl provides a high degree of comfort
- Spacious draining area provides a high degree of comfort
- Aesthetic low-profile rim design

- Can be installed reversibly and also as under mount sink

## Colours

SILGRANIT® PuraDur® coffee

Available colours: white jasmine anthracite alu metallic coffee tartufo rock grey pearl grey black - Cut out size: 980 x 480 x R15

- Universal handing

Scope of supply