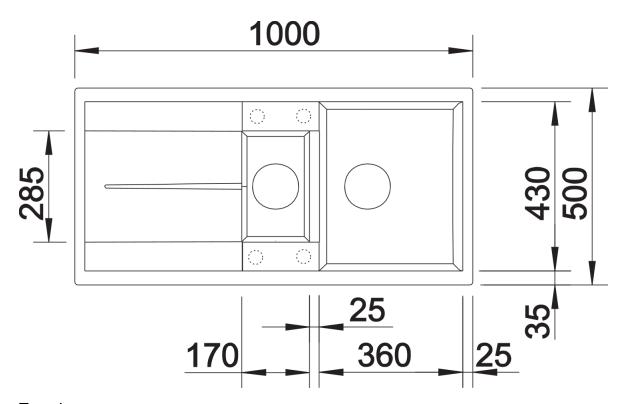

- stainless steel colander, Waste fitting with space-saving pipe, two 3 1/2" basket strainers, pop-up waste for main bowl

Details

Top view

Cut-out