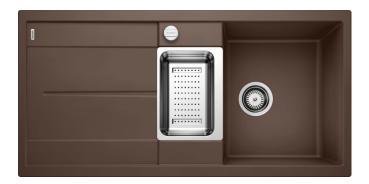

## Colours

SILGRANIT® PuraDur® coffee

Available colours: white jasmine anthracite alu metallic coffee tartufo rock grey pearl grey black - Cut out size: 980 x 480 x R15

- Universal handing

Scope of supply

- stainless steel colander, Waste fitting with space-saving pipe, two 3 1/2" basket strainers, pop-up waste for main bowl

Details

Top view

Cut-out