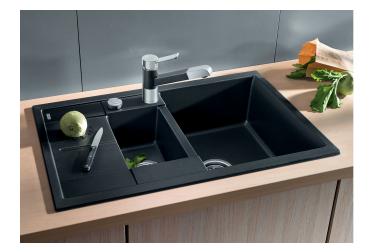

# Product information sheet METRA 6 S Compact

Item no. 515044

**Benefits** 

- Modern, straight-lined design
- Attractive line of sinks in the medium price category
- Optimum solution for small kitchens
- The excellent capacity of the bowl provides even more room to do the washing up
- The additional bowl provides a high level of convenience
- Stylish low-profile rim design
- Can be installed either way round and also as under mount sink

### Colours

SILGRANIT® PuraDur® coffee

Available colours:

jasmine
anthracite
white
alu metallic
coffee
tartufo
rock grey
pearl grey
black