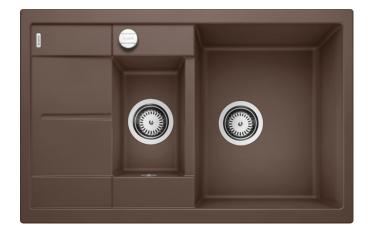

### Colours

SILGRANIT® PuraDur® coffee

Available colours:

jasmine
anthracite
white
alu metallic
coffee
tartufo
rock grey
pearl grey
black