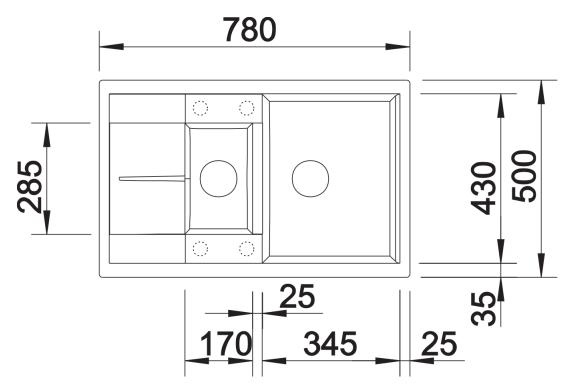

duct information sheet METRA 6 S Compact

Item no. 515044

**Benefits** 



- Modern, straight-lined design
- Attractive line of sinks in the medium price category
- Optimum solution for small kitchens
- The excellent capacity of the bowl provides even more room to do the washing up
- The additional bowl provides a high level of convenience
- Stylish low-profile rim design
- Can be installed either way round and also as under mount sink

### Colours



SILGRANIT® PuraDur® coffee

Available colours:

jasmine
anthracite
white
alu metallic
coffee
tartufo
rock grey
pearl grey
black

## Planning information

- Cut out size: 760 x 480 x R15

- Universal handing

### Scope of supply

- Waste fitting with space-saving pipe, two 3 1/2" basket strainers, pop-up waste for main bowl

### **Details**



Top view



Cut-out



Front view



Side view