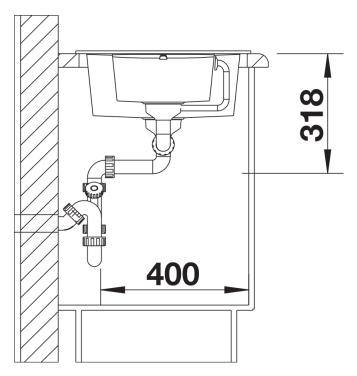

act

Item no. 515044

**Benefits** 



- Modern, straight-lined design
- Attractive line of sinks in the medium price category
- Optimum solution for small kitchens
- The excellent capacity of the bowl provides even more room to do the washing up
- The additional bowl provides a high level of convenience
- Stylish low-profile rim design
- Can be installed either way round and also as under mount sink

### Colours



SILGRANIT® PuraDur® coffee

Available colours:

jasmine
anthracite
white
alu metallic
coffee
tartufo
rock grey
pearl grey
black

## Planning information

- Cut out size: 760 x 480 x R15

- Universal handing

### Scope of supply

- Waste fitting with space-saving pipe, two 3 1/2" basket strainers, pop-up waste for main bowl

### **Details**



Top view



Cut-out



Front view



Side view