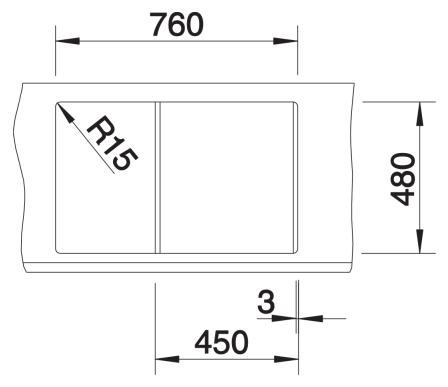

## Planning information

- Cut out size: 760 x 480 x R15

- Universal handing

### Details

Top view

Cut-out

Front view

Side view