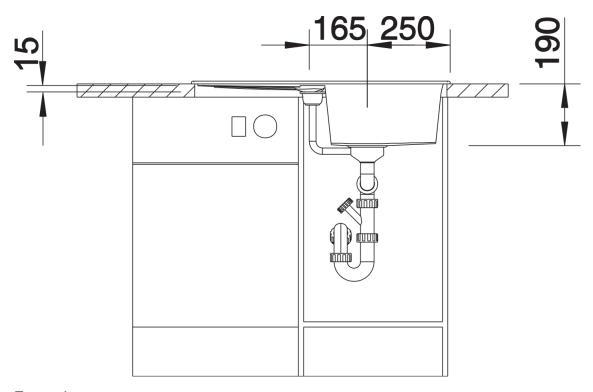

# Product information sheet METRA 45 S

Item no. 515038

#### **Benefits**



- Modern, straight-lined design
- The spacious bowl provides an excellent amount of
- Separate drain provides a high degree of convenience
- Aesthetic low-profile rim design
- Can be installed either way round and also as under mount sink

#### Colours



SILGRANIT® PuraDur® coffee

Available colours:

alu metallic white jasmine anthracite coffee tartufo rock grey pearl grey black

## Planning information

- Cut out size: 760 x 480 x R15

- Universal handing

## Scope of supply

- Waste fitting with space-saving pipe, 3 1/2" pop-up waste

### Details



Top view



Cut-out



Front view



Side view