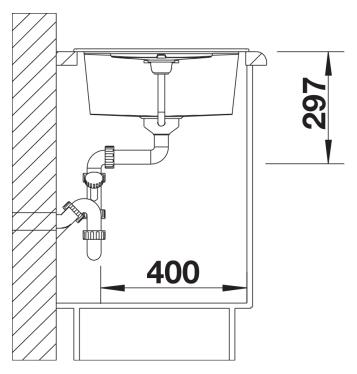

# Product information sheet METRA 45 S

Item no. 515038

#### **Benefits**



- Modern, straight-lined design
- The spacious bowl provides an excellent amount of
- Separate drain provides a high degree of convenience
- Aesthetic low-profile rim design
- Can be installed either way round and also as under mount sink

#### Colours



SILGRANIT® PuraDur® coffee

Available colours:

alu metallic white jasmine anthracite coffee tartufo rock grey pearl grey black

## Planning information

- Cut out size: 760 x 480 x R15

- Universal handing

## Scope of supply

- Waste fitting with space-saving pipe, 3 1/2" pop-up waste

### Details



Top view



Cut-out



Front view



Side view