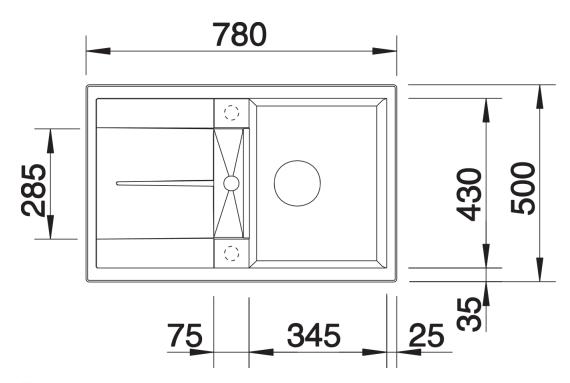

# Product information sheet METRA 45 S

Item no. 515038

#### **Benefits**



- Modern, straight-lined design
- The spacious bowl provides an excellent amount of
- Separate drain provides a high degree of convenience
- Aesthetic low-profile rim design
- Can be installed either way round and also as under mount sink

#### Colours



SILGRANIT® PuraDur® coffee

Available colours:

alu metallic white jasmine anthracite coffee tartufo rock grey pearl grey black

## Planning information

- Cut out size: 760 x 480 x R15

- Universal handing

## Scope of supply

- Waste fitting with space-saving pipe, 3 1/2" pop-up waste

### Details



Top view



Cut-out



Front view



Side view