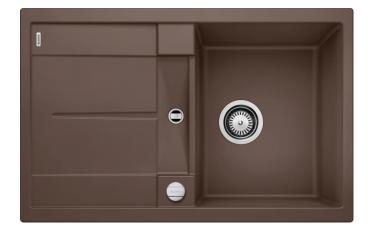

#### Colours

SILGRANIT® PuraDur® coffee

Available colours:

alu metallic white jasmine anthracite coffee tartufo rock grey pearl grey black