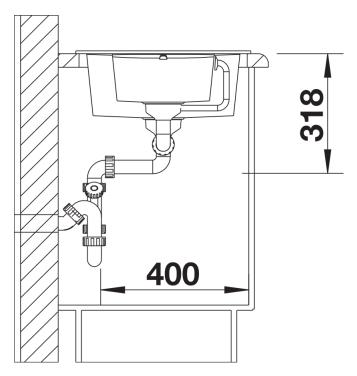

tem no. 513553

**Benefits** 



- Modern, straight-lined design
- Attractive line of sinks in the medium price category
- Optimum solution for small kitchens
- The excellent capacity of the bowl provides even more room to do the washing up
- The additional bowl provides a high level of convenience
- Stylish low-profile rim design
- Can be installed either way round and also as under mount sink

### Colours



SILGRANIT® PuraDur® alu metallic

Available colours:

jasmine
anthracite
white
alu metallic
coffee
tartufo
rock grey
pearl grey
black

## Planning information

- Cut out size: 760 x 480 x R15

- Universal handing

### Scope of supply

- Waste fitting with space-saving pipe, two 3 1/2" basket strainers, pop-up waste for main bowl

### **Details**



Top view



Cut-out



Front view



Side view