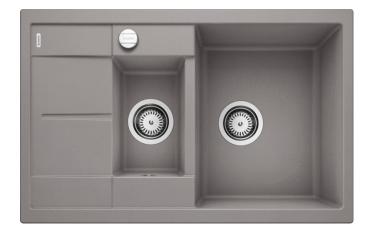

### Colours

SILGRANIT® PuraDur® alu metallic

Available colours:

jasmine
anthracite
white
alu metallic
coffee
tartufo
rock grey
pearl grey
black