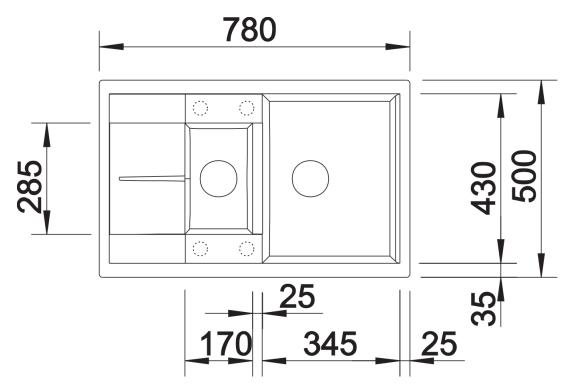

nformation sheet METRA 6 S Compact

Item no. 513553

**Benefits** 



- Modern, straight-lined design
- Attractive line of sinks in the medium price category
- Optimum solution for small kitchens
- The excellent capacity of the bowl provides even more room to do the washing up
- The additional bowl provides a high level of convenience
- Stylish low-profile rim design
- Can be installed either way round and also as under mount sink

### Colours



SILGRANIT® PuraDur® alu metallic

Available colours:

jasmine
anthracite
white
alu metallic
coffee
tartufo
rock grey
pearl grey
black

## Planning information

- Cut out size: 760 x 480 x R15

- Universal handing

### Scope of supply

- Waste fitting with space-saving pipe, two 3 1/2" basket strainers, pop-up waste for main bowl

### **Details**



Top view



Cut-out



Front view



Side view