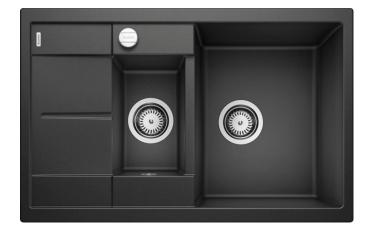

# Product information sheet METRA 6 S Compact

Item no. 513473

**Benefits** 

- Modern, straight-lined design
- Attractive line of sinks in the medium price category
- Optimum solution for small kitchens
- The excellent capacity of the bowl provides even more room to do the washing up
- The additional bowl provides a high level of convenience
- Stylish low-profile rim design
- Can be installed either way round and also as under mount sink

### Colours

SILGRANIT® PuraDur® anthracite

Available colours:

jasmine
anthracite
white
alu metallic
coffee
tartufo
rock grey
pearl grey
black