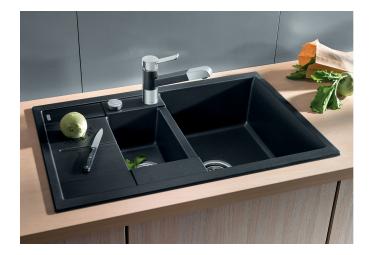

# Product information sheet METRA 6 S Compact

Item no. 513473

**Benefits** 

- Modern, straight-lined design
- Attractive line of sinks in the medium price category
- Optimum solution for small kitchens
- The excellent capacity of the bowl provides even more room to do the washing up
- The additional bowl provides a high level of convenience
- Stylish low-profile rim design
- Can be installed either way round and also as under mount sink