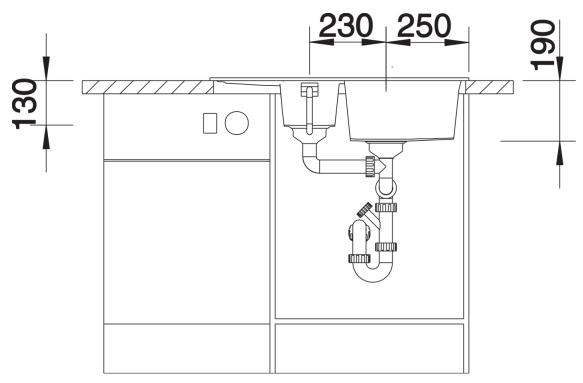

A 6 S Compact

Item no. 513473

**Benefits** 



- Modern, straight-lined design
- Attractive line of sinks in the medium price category
- Optimum solution for small kitchens
- The excellent capacity of the bowl provides even more room to do the washing up
- The additional bowl provides a high level of convenience
- Stylish low-profile rim design
- Can be installed either way round and also as under mount sink

### Colours



SILGRANIT® PuraDur® anthracite

Available colours:

jasmine
anthracite
white
alu metallic
coffee
tartufo
rock grey
pearl grey
black

## Planning information

- Cut out size: 760 x 480 x R15

- Universal handing

### Scope of supply

- Waste fitting with space-saving pipe, two 3 1/2" basket strainers, pop-up waste for main bowl

### **Details**



Top view



Cut-out



Front view



Side view