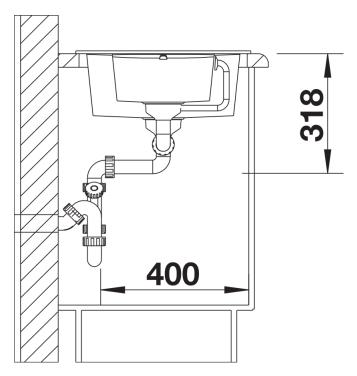

Item no. 513473

**Benefits** 



- Modern, straight-lined design
- Attractive line of sinks in the medium price category
- Optimum solution for small kitchens
- The excellent capacity of the bowl provides even more room to do the washing up
- The additional bowl provides a high level of convenience
- Stylish low-profile rim design
- Can be installed either way round and also as under mount sink

### Colours



SILGRANIT® PuraDur® anthracite

Available colours:

jasmine
anthracite
white
alu metallic
coffee
tartufo
rock grey
pearl grey
black

## Planning information

- Cut out size: 760 x 480 x R15

- Universal handing

### Scope of supply

- Waste fitting with space-saving pipe, two 3 1/2" basket strainers, pop-up waste for main bowl

### **Details**



Top view



Cut-out



Front view



Side view