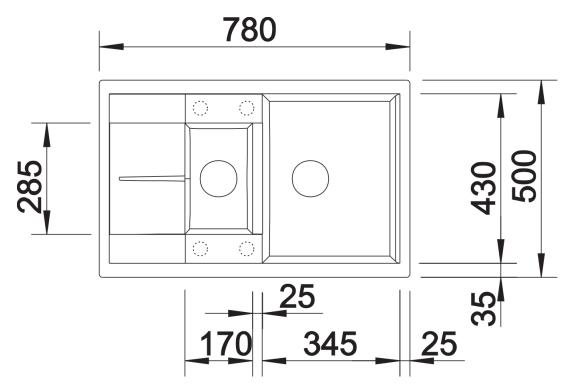

information sheet METRA 6 S Compact

Item no. 513473

**Benefits** 



- Modern, straight-lined design
- Attractive line of sinks in the medium price category
- Optimum solution for small kitchens
- The excellent capacity of the bowl provides even more room to do the washing up
- The additional bowl provides a high level of convenience
- Stylish low-profile rim design
- Can be installed either way round and also as under mount sink

### Colours



SILGRANIT® PuraDur® anthracite

Available colours:

jasmine
anthracite
white
alu metallic
coffee
tartufo
rock grey
pearl grey
black

## Planning information

- Cut out size: 760 x 480 x R15

- Universal handing

### Scope of supply

- Waste fitting with space-saving pipe, two 3 1/2" basket strainers, pop-up waste for main bowl

### **Details**



Top view



Cut-out



Front view



Side view