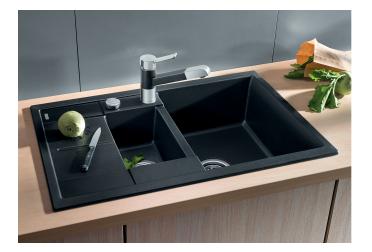

# Product information sheet METRA 6 S Compact

Item no. 513469

**Benefits** 

- Modern, straight-lined design
- Attractive line of sinks in the medium price category
- Optimum solution for small kitchens
- The excellent capacity of the bowl provides even more room to do the washing up
- The additional bowl provides a high level of convenience
- Stylish low-profile rim design
- Can be installed either way round and also as under mount sink