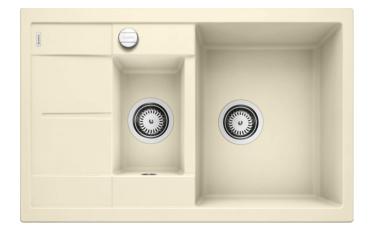

### Colours

SILGRANIT® PuraDur® jasmine

Available colours:

jasmine
anthracite
white
alu metallic
coffee
tartufo
rock grey
pearl grey
black