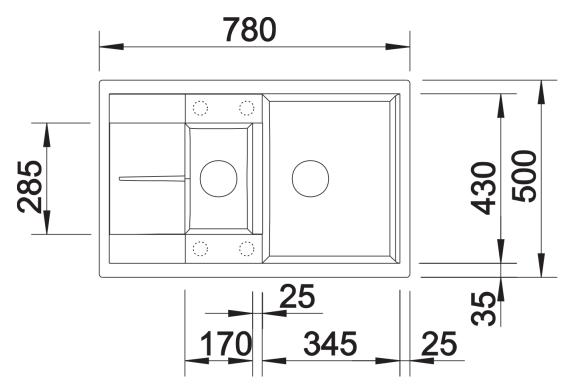

uct information sheet METRA 6 S Compact

Item no. 513469

**Benefits** 



- Modern, straight-lined design
- Attractive line of sinks in the medium price category
- Optimum solution for small kitchens
- The excellent capacity of the bowl provides even more room to do the washing up
- The additional bowl provides a high level of convenience
- Stylish low-profile rim design
- Can be installed either way round and also as under mount sink

### Colours



SILGRANIT® PuraDur® jasmine

Available colours:

jasmine
anthracite
white
alu metallic
coffee
tartufo
rock grey
pearl grey
black

## Planning information

- Cut out size: 760 x 480 x R15

- Universal handing

### Scope of supply

- Waste fitting with space-saving pipe, two 3 1/2" basket strainers, pop-up waste for main bowl

### **Details**



Top view



Cut-out



Front view



Side view