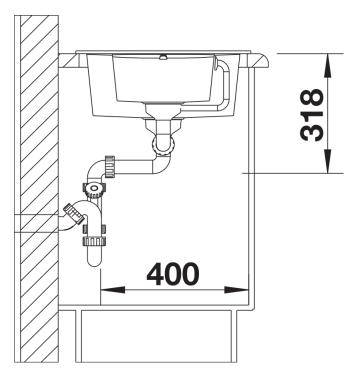

ct

Item no. 513469

**Benefits** 



- Modern, straight-lined design
- Attractive line of sinks in the medium price category
- Optimum solution for small kitchens
- The excellent capacity of the bowl provides even more room to do the washing up
- The additional bowl provides a high level of convenience
- Stylish low-profile rim design
- Can be installed either way round and also as under mount sink

### Colours



SILGRANIT® PuraDur® jasmine

Available colours:

jasmine
anthracite
white
alu metallic
coffee
tartufo
rock grey
pearl grey
black

## Planning information

- Cut out size: 760 x 480 x R15

- Universal handing

### Scope of supply

- Waste fitting with space-saving pipe, two 3 1/2" basket strainers, pop-up waste for main bowl

### **Details**



Top view



Cut-out



Front view



Side view