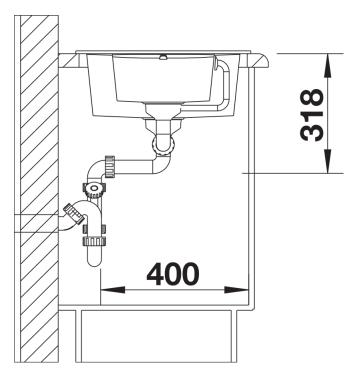

pact

Item no. 513468

**Benefits** 



- Modern, straight-lined design
- Attractive line of sinks in the medium price category
- Optimum solution for small kitchens
- The excellent capacity of the bowl provides even more room to do the washing up
- The additional bowl provides a high level of convenience
- Stylish low-profile rim design
- Can be installed either way round and also as under mount sink

### Colours



SILGRANIT® PuraDur® white

Available colours:

jasmine
anthracite
white
alu metallic
coffee
tartufo
rock grey
pearl grey
black

## Planning information

- Cut out size: 760 x 480 x R15

- Universal handing

### Scope of supply

- Waste fitting with space-saving pipe, two 3 1/2" basket strainers, pop-up waste for main bowl

### **Details**



Top view



Cut-out



Front view



Side view