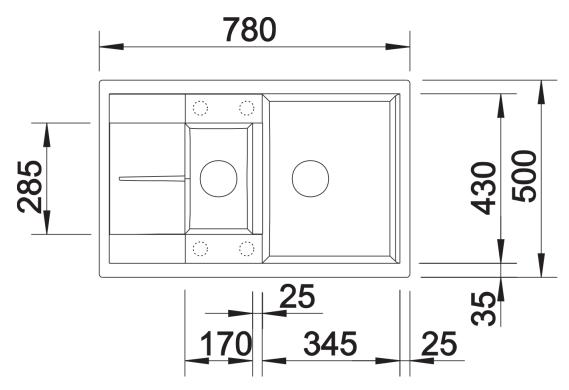

oduct information sheet METRA 6 S Compact

Item no. 513468

**Benefits** 



- Modern, straight-lined design
- Attractive line of sinks in the medium price category
- Optimum solution for small kitchens
- The excellent capacity of the bowl provides even more room to do the washing up
- The additional bowl provides a high level of convenience
- Stylish low-profile rim design
- Can be installed either way round and also as under mount sink

### Colours



SILGRANIT® PuraDur® white

Available colours:

jasmine
anthracite
white
alu metallic
coffee
tartufo
rock grey
pearl grey
black

## Planning information

- Cut out size: 760 x 480 x R15

- Universal handing

### Scope of supply

- Waste fitting with space-saving pipe, two 3 1/2" basket strainers, pop-up waste for main bowl

### **Details**



Top view



Cut-out



Front view



Side view