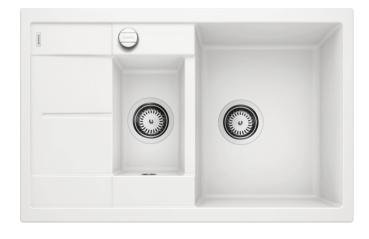

### Colours

SILGRANIT® PuraDur® white

Available colours:

jasmine
anthracite
white
alu metallic
coffee
tartufo
rock grey
pearl grey
black