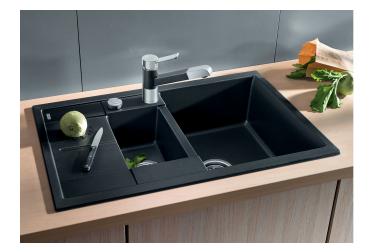

# Product information sheet METRA 6 S Compact

Item no. 513468

**Benefits** 

- Modern, straight-lined design
- Attractive line of sinks in the medium price category
- Optimum solution for small kitchens
- The excellent capacity of the bowl provides even more room to do the washing up
- The additional bowl provides a high level of convenience
- Stylish low-profile rim design
- Can be installed either way round and also as under mount sink

### Colours

SILGRANIT® PuraDur® white

Available colours:

jasmine
anthracite
white
alu metallic
coffee
tartufo
rock grey
pearl grey
black