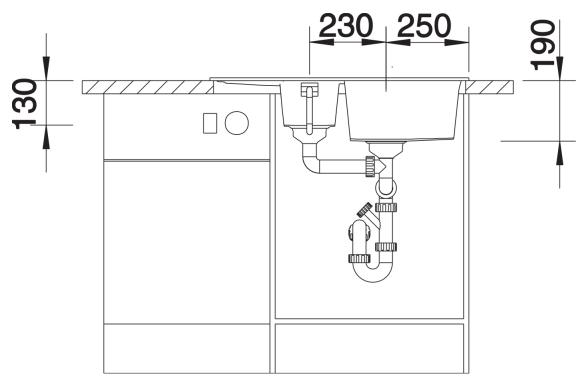

## Planning information

- Cut out size: 760 x 480 x R15

- Universal handing

### **Details**

Top view

Cut-out

Front view

Side view