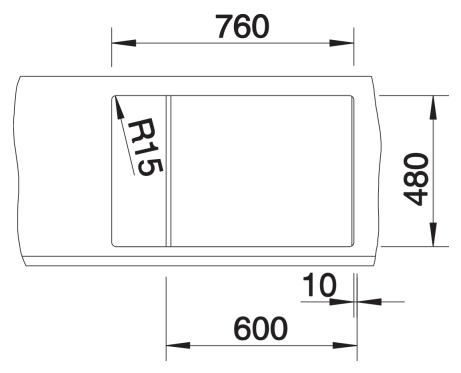

## Planning information

- Cut out size: 760 x 480 x R15

- Universal handing

### **Details**

Top view

Cut-out

Front view

Side view