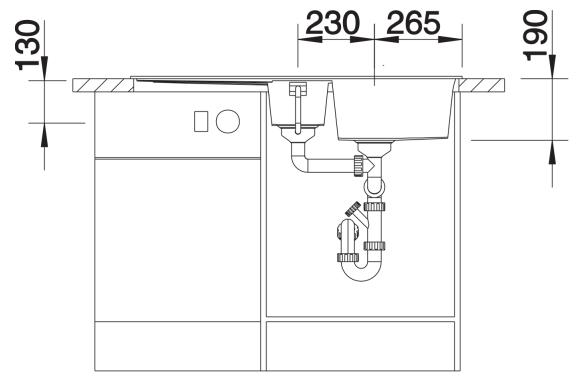

|
|                                                                                                                           |
| Scope of supply                                                                                                           |
| - stainless steel colander, Waste fitting with space-saving pipe, two 3 1/2" basket strainers, pop-up waste for main bowl |
| Details                                                                                                                   |
|                                                                                                                           |
| Details                                                                                                                   |



Top view



Cut-out



## Front view



Side view