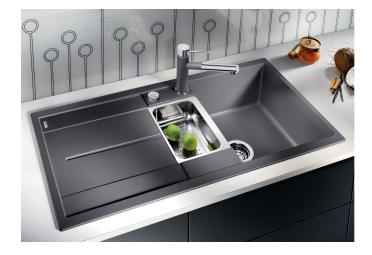

## Product information sheet METRA 6 S

Item no. 513053

**Benefits** 

- Young, straight-lined design
- The unsurpassed capacity of the bowl provides even more room to do the washing up
- The additional bowl provides a high degree of comfort
- Spacious draining area provides a high degree of comfort
- Aesthetic low-profile rim design
- Can be installed reversibly and also as under mount sink

## Colours

SILGRANIT® PuraDur® anthracite

Available colours:

white
jasmine
anthracite
alu metallic
coffee
tartufo
rock grey
pearl grey
black

| Planning information                                                                                                      |
|---------------------------------------------------------------------------------------------------------------------------|
| - Cut out size: 980 x 480 x R15<br>- Universal handing                                                                    |
|                                                                                                                           |
|                                                                                                                           |
| Scope of supply                                                                                                           |
| - stainless steel colander, Waste fitting with space-saving pipe, two 3 1/2" basket strainers, pop-up waste for main bowl |
| Details                                                                                                                   |
|                                                                                                                           |
| Details                                                                                                                   |