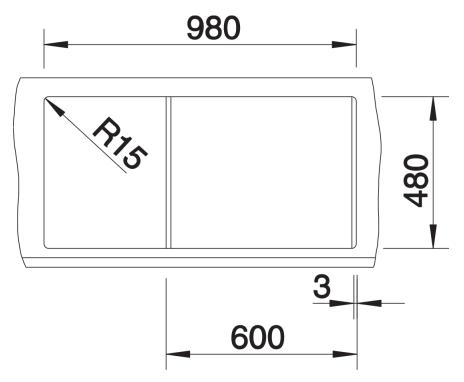

## Colours

SILGRANIT® PuraDur® anthracite

Available colours:

white
jasmine
anthracite
alu metallic
coffee
tartufo
rock grey
pearl grey
black

| Planning information                                                                                                      |
|---------------------------------------------------------------------------------------------------------------------------|
| - Cut out size: 980 x 480 x R15<br>- Universal handing                                                                    |
|                                                                                                                           |
|                                                                                                                           |
| Scope of supply                                                                                                           |
| - stainless steel colander, Waste fitting with space-saving pipe, two 3 1/2" basket strainers, pop-up waste for main bowl |
| Details                                                                                                                   |
|                                                                                                                           |
| Details                                                                                                                   |

Top view

Cut-out