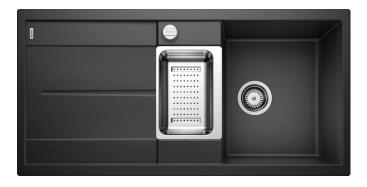

## Product information sheet METRA 6 S

Item no. 513053

**Benefits** 

- Young, straight-lined design
- The unsurpassed capacity of the bowl provides even more room to do the washing up
- The additional bowl provides a high degree of comfort
- Spacious draining area provides a high degree of comfort
- Aesthetic low-profile rim design
- Can be installed reversibly and also as under mount sink

## Colours

SILGRANIT® PuraDur® anthracite

Available colours:

white
jasmine
anthracite
alu metallic
coffee
tartufo
rock grey
pearl grey
black

| Planning information                                                                                                      |
|---------------------------------------------------------------------------------------------------------------------------|
| - Cut out size: 980 x 480 x R15<br>- Universal handing                                                                    |
|                                                                                                                           |
|                                                                                                                           |
| Scope of supply                                                                                                           |
| - stainless steel colander, Waste fitting with space-saving pipe, two 3 1/2" basket strainers, pop-up waste for main bowl |
| Details                                                                                                                   |
|                                                                                                                           |
| Details                                                                                                                   |