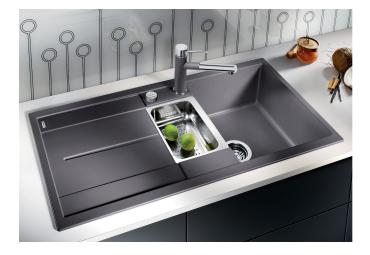

## Product information sheet METRA 6 S

Item no. 513047

**Benefits** 

- Young, straight-lined design
- The unsurpassed capacity of the bowl provides even more room to do the washing up
- The additional bowl provides a high degree of comfort
- Spacious draining area provides a high degree of comfort
- Aesthetic low-profile rim design
- Can be installed reversibly and also as under mount sink