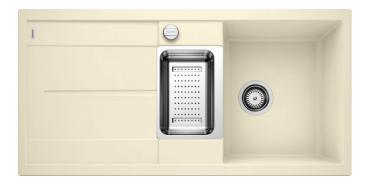

## Colours

SILGRANIT® PuraDur® jasmine

Available colours:

white
jasmine
anthracite
alu metallic
coffee
tartufo
rock grey
pearl grey
black

| Planning information                                                                                                      |
|---------------------------------------------------------------------------------------------------------------------------|
| - Cut out size: 980 x 480 x R15<br>- Universal handing                                                                    |
|                                                                                                                           |
|                                                                                                                           |
| Scope of supply                                                                                                           |
| - stainless steel colander, Waste fitting with space-saving pipe, two 3 1/2" basket strainers, pop-up waste for main bowl |
| Details                                                                                                                   |
|                                                                                                                           |
| Details                                                                                                                   |