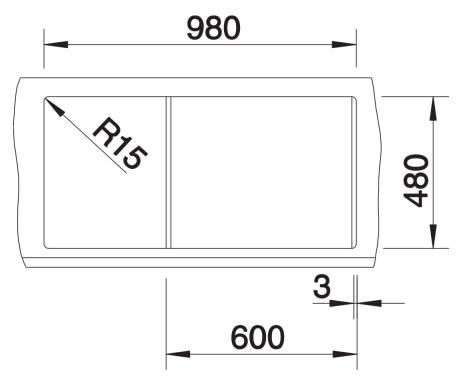

## Colours

SILGRANIT® PuraDur® jasmine

Available colours:

white
jasmine
anthracite
alu metallic
coffee
tartufo
rock grey
pearl grey
black

| Planning information                                                                                                      |
|---------------------------------------------------------------------------------------------------------------------------|
| - Cut out size: 980 x 480 x R15<br>- Universal handing                                                                    |
|                                                                                                                           |
|                                                                                                                           |
| Scope of supply                                                                                                           |
| - stainless steel colander, Waste fitting with space-saving pipe, two 3 1/2" basket strainers, pop-up waste for main bowl |
| Details                                                                                                                   |
|                                                                                                                           |
| Details                                                                                                                   |

Top view

Cut-out