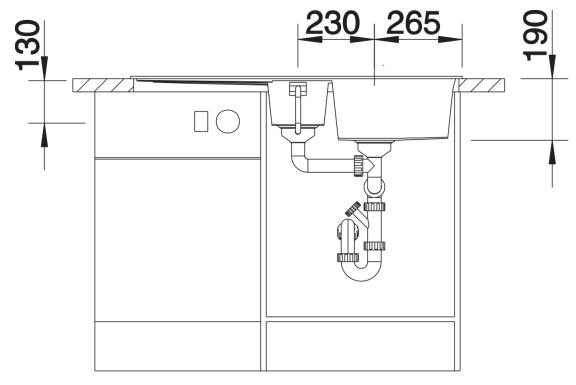

## Colours

SILGRANIT® PuraDur® jasmine

Available colours:

white
jasmine
anthracite
alu metallic
coffee
tartufo
rock grey
pearl grey
black

| Planning information                                                                                                      |
|---------------------------------------------------------------------------------------------------------------------------|
| - Cut out size: 980 x 480 x R15<br>- Universal handing                                                                    |
|                                                                                                                           |
|                                                                                                                           |
| Scope of supply                                                                                                           |
| - stainless steel colander, Waste fitting with space-saving pipe, two 3 1/2" basket strainers, pop-up waste for main bowl |
| Details                                                                                                                   |
|                                                                                                                           |
| Details                                                                                                                   |

Top view

Cut-out