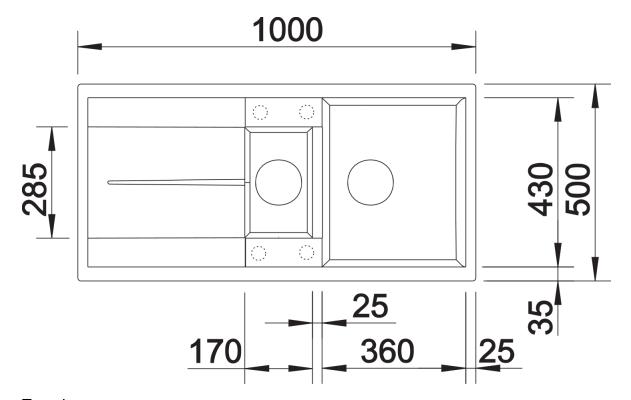

|
|                                                                                                                           |
| Scope of supply                                                                                                           |
| - stainless steel colander, Waste fitting with space-saving pipe, two 3 1/2" basket strainers, pop-up waste for main bowl |
| Details                                                                                                                   |
|                                                                                                                           |
| Details                                                                                                                   |



Top view



Cut-out



## Front view



Side view