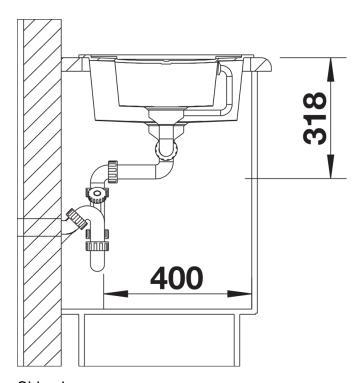

|
|                                                                                                                           |
| Scope of supply                                                                                                           |
| - stainless steel colander, Waste fitting with space-saving pipe, two 3 1/2" basket strainers, pop-up waste for main bowl |
| Details                                                                                                                   |
|                                                                                                                           |
| Details                                                                                                                   |



Top view



Cut-out



## Front view



Side view