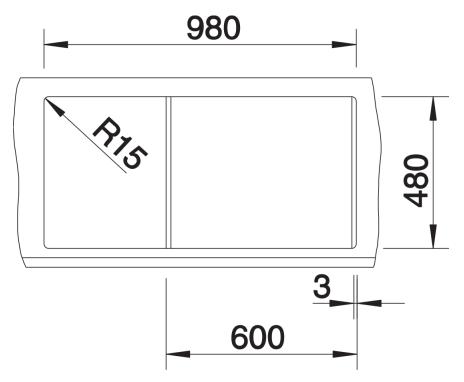

## Colours

SILGRANIT® PuraDur® alu metallic

Available colours:

white
jasmine
anthracite
alu metallic
coffee
tartufo
rock grey
pearl grey
black

| Planning information                                                                                                      |
|---------------------------------------------------------------------------------------------------------------------------|
| - Cut out size: 980 x 480 x R15<br>- Universal handing                                                                    |
|                                                                                                                           |
|                                                                                                                           |
| Scope of supply                                                                                                           |
| - stainless steel colander, Waste fitting with space-saving pipe, two 3 1/2" basket strainers, pop-up waste for main bowl |
| Details                                                                                                                   |
|                                                                                                                           |
| Details                                                                                                                   |

Top view

Cut-out