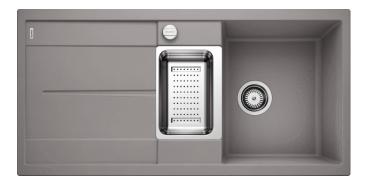

## Colours

SILGRANIT® PuraDur® alu metallic

Available colours:

white
jasmine
anthracite
alu metallic
coffee
tartufo
rock grey
pearl grey
black

| Planning information                                                                                                      |
|---------------------------------------------------------------------------------------------------------------------------|
| - Cut out size: 980 x 480 x R15<br>- Universal handing                                                                    |
|                                                                                                                           |
|                                                                                                                           |
| Scope of supply                                                                                                           |
| - stainless steel colander, Waste fitting with space-saving pipe, two 3 1/2" basket strainers, pop-up waste for main bowl |
| Details                                                                                                                   |
|                                                                                                                           |
| Details                                                                                                                   |