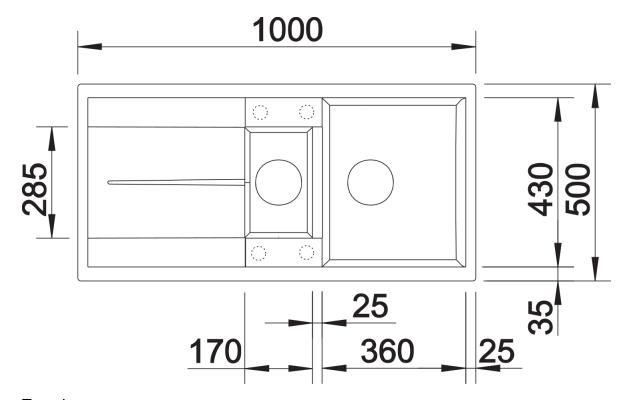

## Colours

SILGRANIT® PuraDur® alu metallic

Available colours:

white
jasmine
anthracite
alu metallic
coffee
tartufo
rock grey
pearl grey
black

| Planning information                                                                                                      |
|---------------------------------------------------------------------------------------------------------------------------|
| - Cut out size: 980 x 480 x R15<br>- Universal handing                                                                    |
|                                                                                                                           |
|                                                                                                                           |
| Scope of supply                                                                                                           |
| - stainless steel colander, Waste fitting with space-saving pipe, two 3 1/2" basket strainers, pop-up waste for main bowl |
| Details                                                                                                                   |
|                                                                                                                           |
| Details                                                                                                                   |

## Front view

Side view