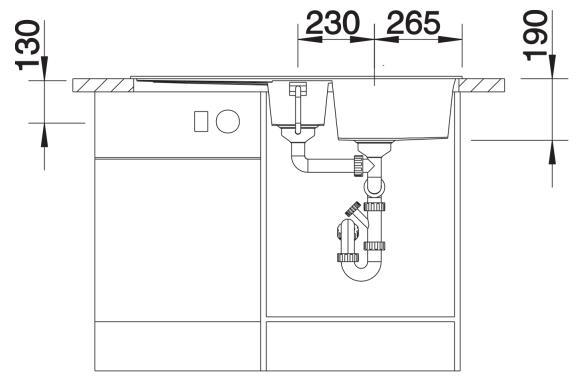

Top view

Cut-out

## Colours

SILGRANIT® PuraDur® alu metallic

Available colours:

white
jasmine
anthracite
alu metallic
coffee
tartufo
rock grey
pearl grey
black

| Planning information                                                                                                      |
|---------------------------------------------------------------------------------------------------------------------------|
| - Cut out size: 980 x 480 x R15<br>- Universal handing                                                                    |
|                                                                                                                           |
|                                                                                                                           |
| Scope of supply                                                                                                           |
| - stainless steel colander, Waste fitting with space-saving pipe, two 3 1/2" basket strainers, pop-up waste for main bowl |
| Details                                                                                                                   |
|                                                                                                                           |
| Details                                                                                                                   |