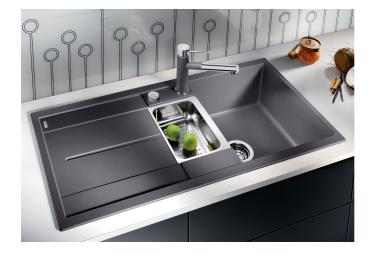

## Product information sheet METRA 6 S

Item no. 513045

**Benefits** 

- Young, straight-lined design
- The unsurpassed capacity of the bowl provides even more room to do the washing up
- The additional bowl provides a high degree of comfort
- Spacious draining area provides a high degree of comfort
- Aesthetic low-profile rim design
- Can be installed reversibly and also as under mount sink