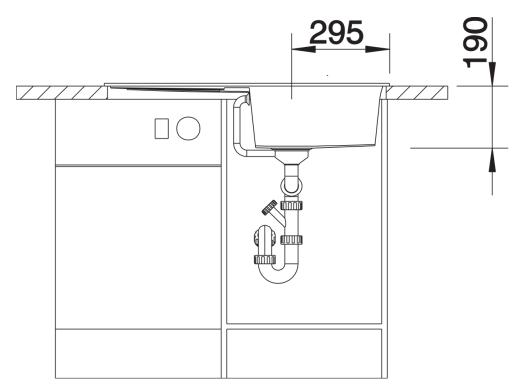

# Product information sheet METRA 5 S

Item no. 513044

#### **Benefits**



- Young, straight-lined design
- The particularly spacious bowl provides an unsurpassed amount of room
- Spacious draining area provides a high degree of comfort
- Aesthetic low profile rim design

#### Colours



SILGRANIT® PuraDur® anthracite

Available colours: alu metallic

white jasmine anthracite coffee tartufo

rock grey pearl grey black

## Planning information

- Cut out size: 840 x 480 x R15

- Universal handing

## Scope of supply

- Waste fitting with space-saving pipe, 3 1/2" pop-up waste

### Details



Top view



Cut-out



Front view



Side view