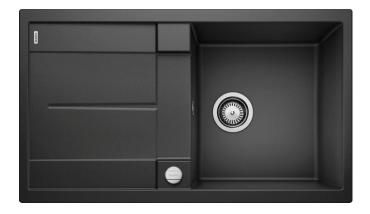

#### Colours

SILGRANIT® PuraDur® anthracite

Available colours: alu metallic

white jasmine anthracite coffee tartufo

rock grey pearl grey black