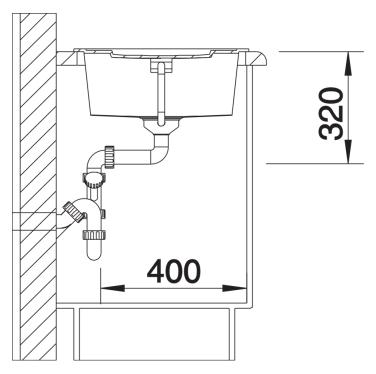

# Product information sheet METRA 5 S

Item no. 513044

#### **Benefits**



- Young, straight-lined design
- The particularly spacious bowl provides an unsurpassed amount of room
- Spacious draining area provides a high degree of comfort
- Aesthetic low profile rim design

#### Colours



SILGRANIT® PuraDur® anthracite

Available colours: alu metallic

white jasmine anthracite coffee tartufo

rock grey pearl grey black

## Planning information

- Cut out size: 840 x 480 x R15

- Universal handing

## Scope of supply

- Waste fitting with space-saving pipe, 3 1/2" pop-up waste

### Details



Top view



Cut-out



Front view



Side view