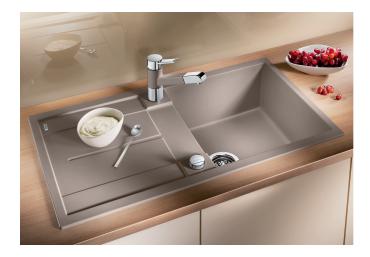

#### **Benefits**

- Young, straight-lined design
- The particularly spacious bowl provides an unsurpassed amount of room
- Spacious draining area provides a high degree of comfort
- Aesthetic low profile rim design

#### Colours

SILGRANIT® PuraDur® anthracite

Available colours: alu metallic

white jasmine anthracite coffee tartufo

rock grey pearl grey black