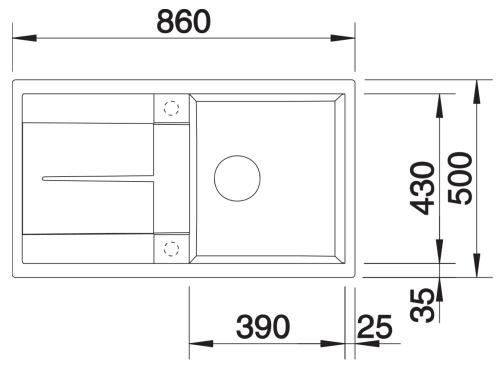

# Product information sheet METRA 5 S

Item no. 513044

#### **Benefits**



- Young, straight-lined design
- The particularly spacious bowl provides an unsurpassed amount of room
- Spacious draining area provides a high degree of comfort
- Aesthetic low profile rim design

#### Colours



SILGRANIT® PuraDur® anthracite

Available colours: alu metallic

white jasmine anthracite coffee tartufo

rock grey pearl grey black

## Planning information

- Cut out size: 840 x 480 x R15

- Universal handing

## Scope of supply

- Waste fitting with space-saving pipe, 3 1/2" pop-up waste

### Details



Top view



Cut-out



Front view



Side view