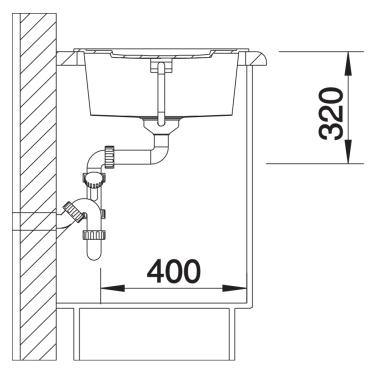

# Product information sheet METRA 5 S

Item no. 513038

#### **Benefits**



- Young, straight-lined design
- The particularly spacious bowl provides an unsurpassed amount of room
- Spacious draining area provides a high degree of comfort
- Aesthetic low profile rim design

#### Colours



SILGRANIT® PuraDur® jasmine

Available colours: alu metallic white

jasmine anthracite coffee tartufo rock grey pearl grey

black

## Planning information

- Cut out size: 840 x 480 x R15

- Universal handing

## Scope of supply

- Waste fitting with space-saving pipe, 3 1/2" pop-up waste

### Details



Top view



Cut-out



Front view



Side view