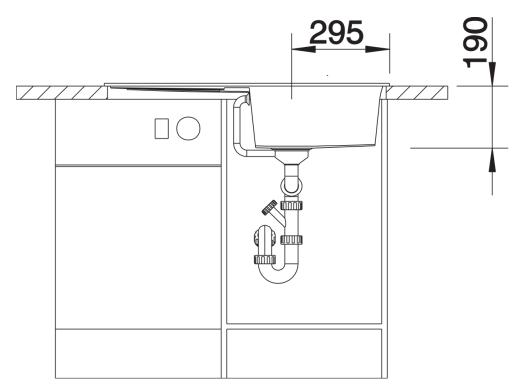

# Product information sheet METRA 5 S

Item no. 513038

#### **Benefits**



- Young, straight-lined design
- The particularly spacious bowl provides an unsurpassed amount of room
- Spacious draining area provides a high degree of comfort
- Aesthetic low profile rim design

#### Colours



SILGRANIT® PuraDur® jasmine

Available colours: alu metallic white

jasmine anthracite coffee tartufo rock grey pearl grey

black

## Planning information

- Cut out size: 840 x 480 x R15

- Universal handing

## Scope of supply

- Waste fitting with space-saving pipe, 3 1/2" pop-up waste

### Details



Top view



Cut-out



Front view



Side view