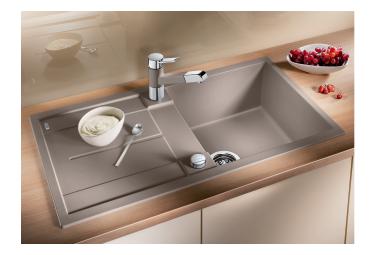

#### **Benefits**

- Young, straight-lined design
- The particularly spacious bowl provides an unsurpassed amount of room
- Spacious draining area provides a high degree of comfort
- Aesthetic low profile rim design

#### Colours

SILGRANIT® PuraDur® jasmine

Available colours: alu metallic white

jasmine anthracite coffee tartufo rock grey pearl grey

black