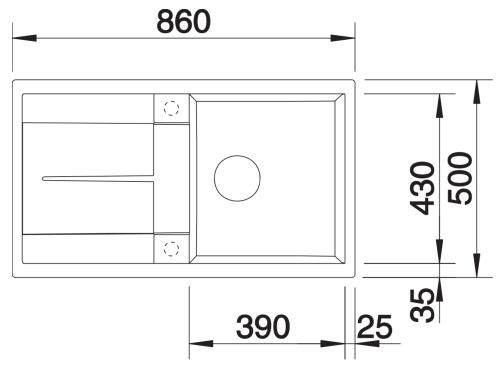

# Product information sheet METRA 5 S

Item no. 513038

#### **Benefits**



- Young, straight-lined design
- The particularly spacious bowl provides an unsurpassed amount of room
- Spacious draining area provides a high degree of comfort
- Aesthetic low profile rim design

#### Colours



SILGRANIT® PuraDur® jasmine

Available colours: alu metallic white

jasmine anthracite coffee tartufo rock grey pearl grey

black

## Planning information

- Cut out size: 840 x 480 x R15

- Universal handing

## Scope of supply

- Waste fitting with space-saving pipe, 3 1/2" pop-up waste

### Details



Top view



Cut-out



Front view



Side view