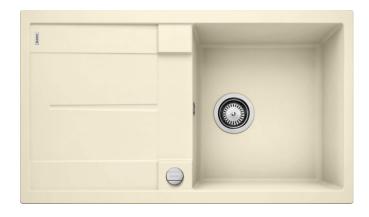

#### Colours

SILGRANIT® PuraDur® jasmine

Available colours: alu metallic white

jasmine anthracite coffee tartufo rock grey pearl grey

black